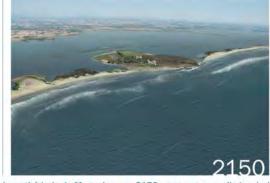

### LA GRANDE MOTTE : LES PATRONS DE PAILLOTES CRIENT LEUR "RAS-LE-BOL" FACE AUX RECOURS DE RIVERAINS

Publié le vendredi 7 avril 2023 16:05 - Alix DROUILLAT

Site des Aresquiers et de Pierre Blanche (Hérault) Approche paysagère et prospective de la dynamique côtière à différentes échéances temporelles

#### Recul du trait de côte et effacement des enjeux sur le secteur des Aresquiers en 2150

Le secteur des Ansquiers a retrouvé un fonctionnement naturel : cordon de basse altitude, végétation basse, monvements sableux et ouverture d'overvasities vers la lagum et quelques rares habitats dunaires secs par endioit. Les enjeux et annéagements présentes n2039 (etc)s, condon de guiet et route principaliment) ont été sont déconstruits, soit submergés. La montée du niveau main se fera égatement ressentir dans la lagune avec une submersion des berges les plus basses. La végitation du Bois des Aresquiers est en partie remptaoles, en bord de lagune, par des habitats natures de type servoire avec des espèces résistantes à la salinité.