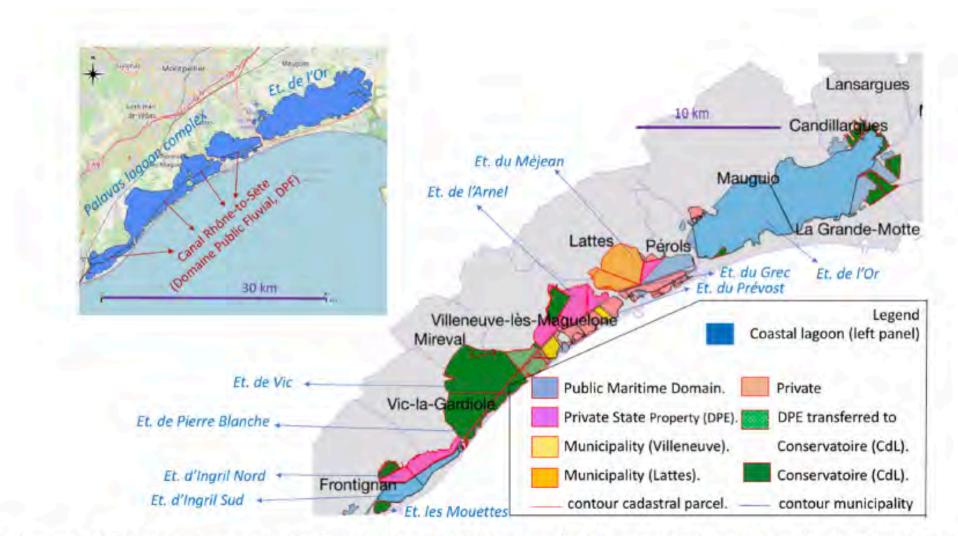

## **Property regimes**

Fig. 3. Geographic distribution, property regimes and municipalities of coastal lagoons in the Occitanie region close to Montpellier, the Palavas lagoon complex and Etang de l'Or. Upper left panel note Canal Rhône-to-Sète which is Fluvial Public Domain (*Domaine Public Fluvial*, DPF).