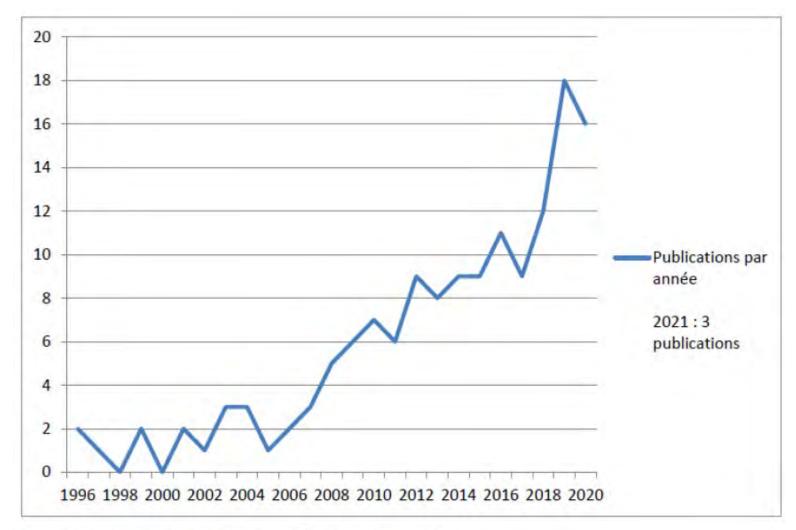

## The context and the driver :

The european water framework directive (2001)

Figure 7. Evolution du nombre de publications par années

International Symposium of LabEx DRIIHM Inter-Disciplinary Research Facility on Human-Environment Interactions - ANR-11-LABX-0010