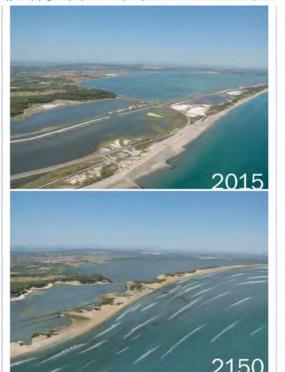

#### Recul du trait de côte et effacement des enjeux sur le secteur des Aresquiers en 2150

Le secteur des Ansquiers a retrouvé un fonctionnement naturel : cordon de basse altitude, végétation basse, monvements sableux et ouverture d'overvasities vers la lagum et quelques rares habitats dunaires secs par endioit. Les enjeux et annéagements présentes n2039 (etc)s, condon de guiet et route principaliment) ont été sont déconstruits, soit submergés. La montée du niveau main se fera égatement ressentir dans la lagune avec une submersion des berges les plus basses. La végitation du Bois des Aresquiers est en partie remptaoles, en bord de lagune, par des habitats natures de type servoire avec des espèces résistantes à la salinité.