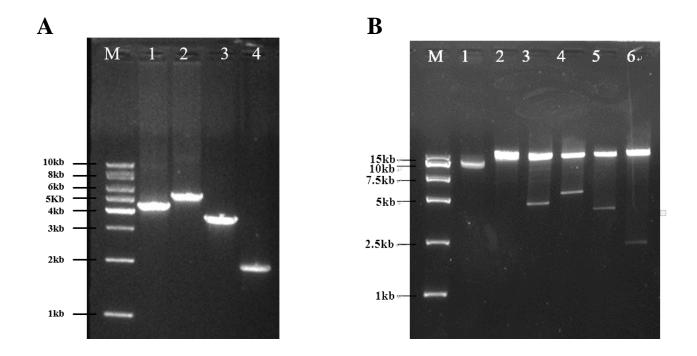

Additional file 1. Construction of rHLJB1 recombination plasmid. (A) The four overlapped fragment of the full-length HLJB1 genome were generated by PCR amplification. M: DNA Marker, 1-4: F1-F4 fragments of HLJB1 isolate. (B) The pACYC177-CMV-rHLJB1 recombination plasmid (abbreviated as rHLJB1) was digested with corresponding digestion enzymes to confirm the successful construction of full-length cDNA clone of HLJB1 isolate. M: DNA Marker, 1: rHLJB1 without digestion, 2: rHLJB1 digested with *Sgs*I, 3-6: rHLJB1 double-digested with *Sgs*I+*Pfl23*II, *Pfl23*II+*Bgl*II, *Bgl*II+*Bsp1407*I, *Bsp1407*I+*Xba*I, respectively.