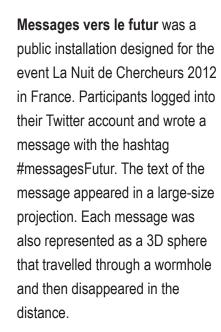

## futur

The wormhole was indeed a hyperbolic mathematical figure coded in Processing. Tweets however got stored in a Gmail account and will be sent back to their users this year, later in 2022.

Concept and development: