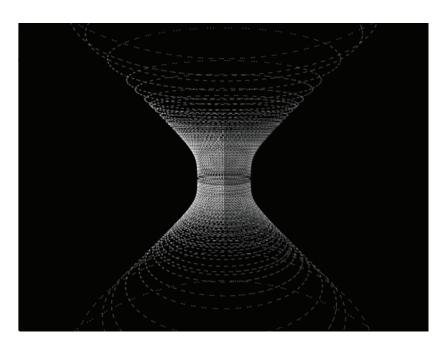

## futur

The wormhole was indeed a hyperbolic mathematical figure coded in Processing. Tweets however got stored in a Gmail account and will be sent back to their users this year, later in 2022.

Concept and development: