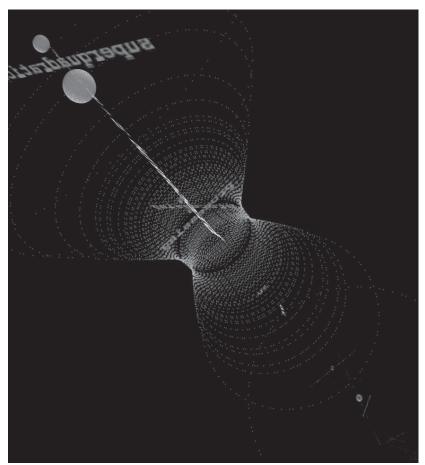

## futur

The wormhole was indeed a hyperbolic mathematical figure coded in Processing. Tweets however got stored in a Gmail account and will be sent back to their users this year, later in 2022.

Concept and development: