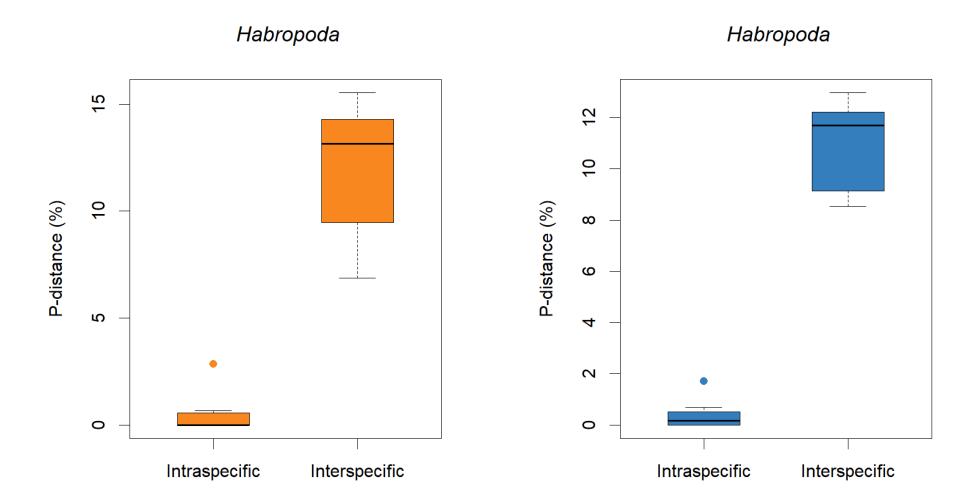

**Supplementary Figure 1.** Barcode gaps of all genera (and *Bombus* subgenera) in our dataset. The panels on the left (in orange) are the distance boxplots of the mini-barcodes; panels on the right (in blue) are the distance boxplots of full-length barcodes