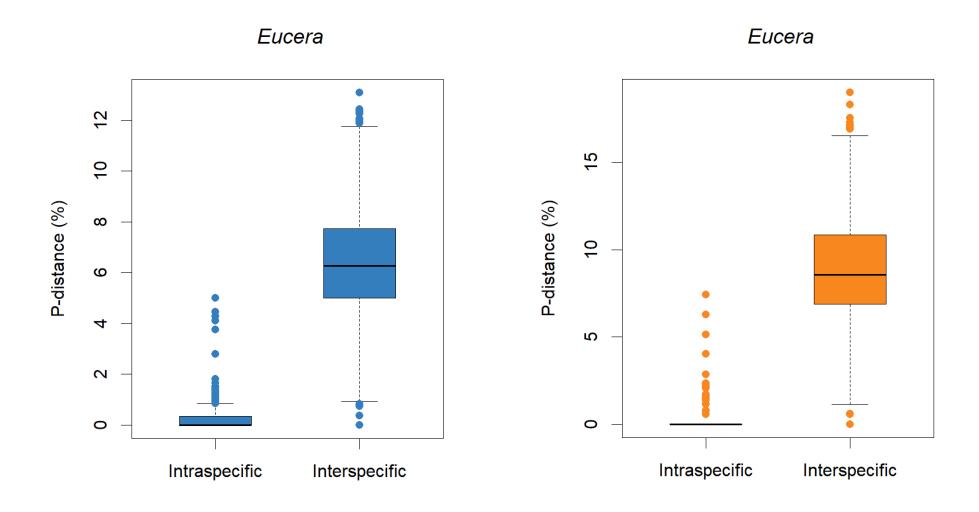

**Supplementary Figure 1.** Barcode gaps of all genera (and *Bombus* subgenera) in our dataset. The panels on the left (in orange) are the distance boxplots of the mini-barcodes; panels on the right (in blue) are the distance boxplots of full-length barcodes