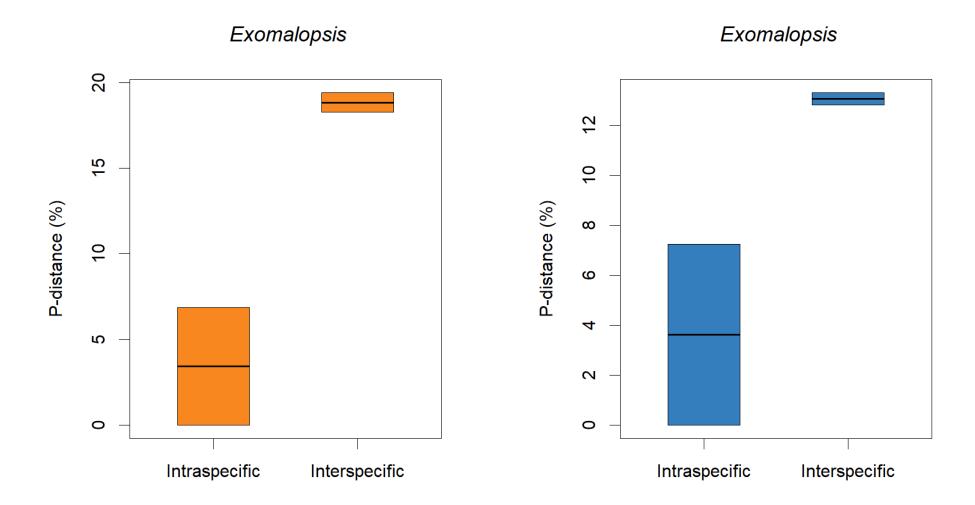

**Supplementary Figure 1.** Barcode gaps of all genera (and *Bombus* subgenera) in our dataset. The panels on the left (in orange) are the distance boxplots of the mini-barcodes; panels on the right (in blue) are the distance boxplots of full-length barcodes