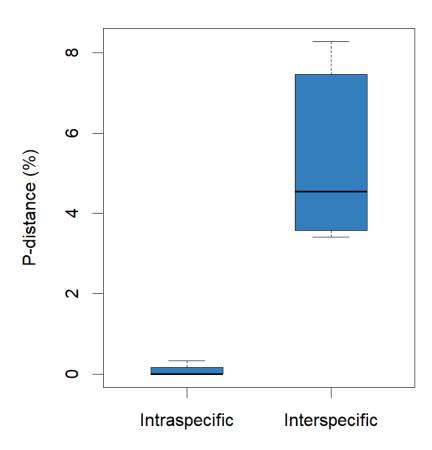

**Supplementary Figure 1.** Barcode gaps of all genera (and *Bombus* subgenera) in our dataset. The panels on the left (in orange) are the distance boxplots of the mini-barcodes; panels on the right (in blue) are the distance boxplots of full-length barcodes