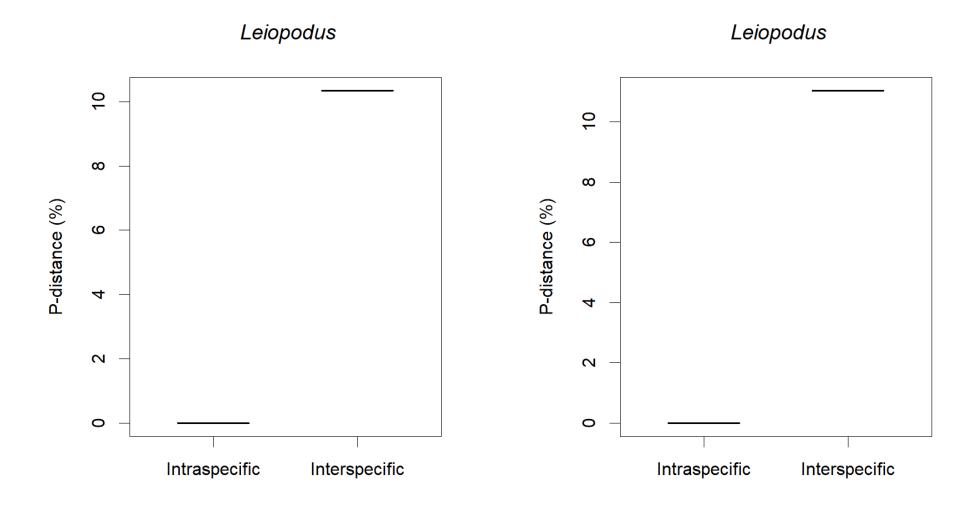

**Supplementary Figure 1.** Barcode gaps of all genera (and *Bombus* subgenera) in our dataset. The panels on the left (in orange) are the distance boxplots of the mini-barcodes; panels on the right (in blue) are the distance boxplots of full-length barcodes