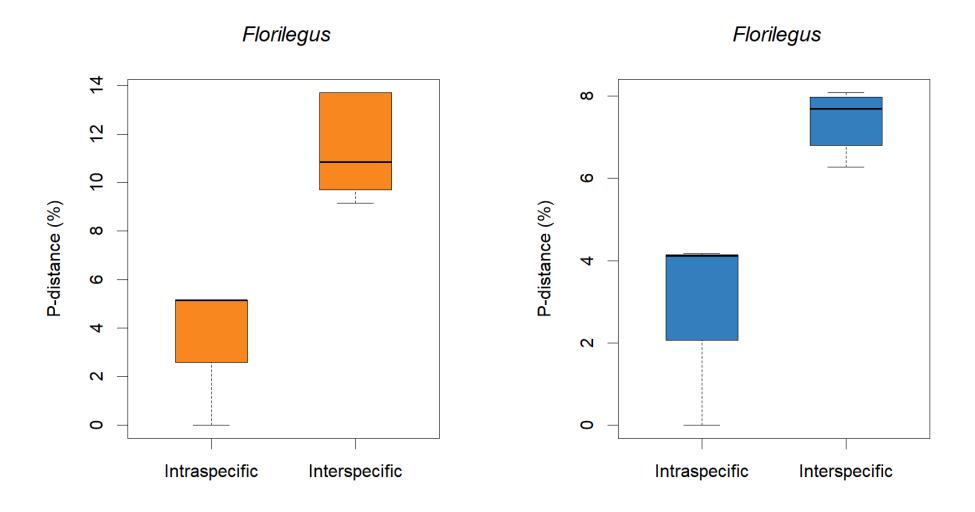

**Supplementary Figure 1.** Barcode gaps of all genera (and *Bombus* subgenera) in our dataset. The panels on the left (in orange) are the distance boxplots of the mini-barcodes; panels on the right (in blue) are the distance boxplots of full-length barcodes