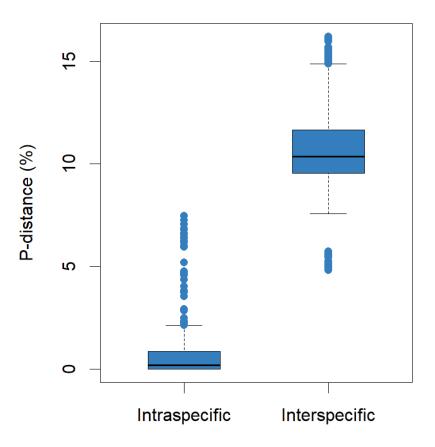

**Supplementary Figure 1.** Barcode gaps of all genera (and *Bombus* subgenera) in our dataset. The panels on the left (in orange) are the distance boxplots of the mini-barcodes; panels on the right (in blue) are the distance boxplots of full-length barcodes

#### Bombus (Orientalibombus)

# 15 P-distance (%) 9 2 0 Intraspecific Interspecific

#### Bombus (Orientalibombus)

Interspecific

Intraspecific