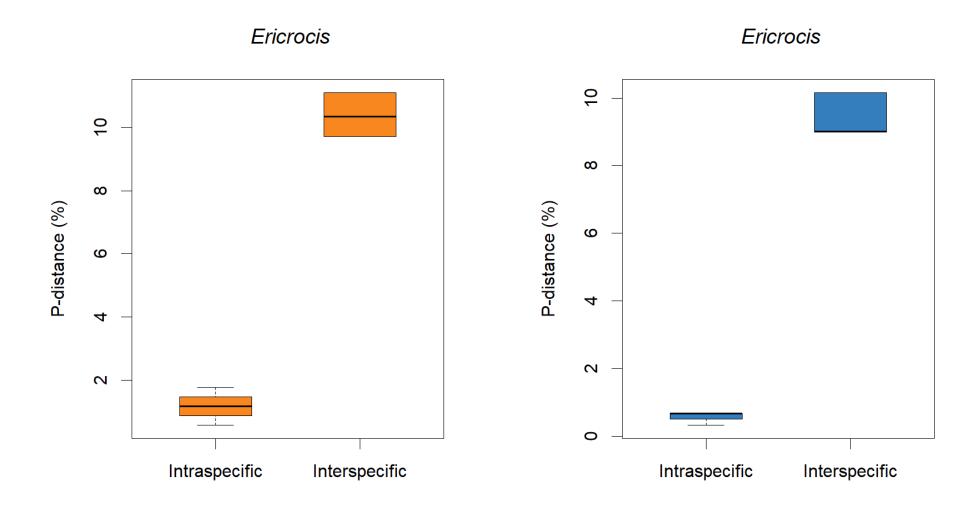

**Supplementary Figure 1.** Barcode gaps of all genera (and *Bombus* subgenera) in our dataset. The panels on the left (in orange) are the distance boxplots of the mini-barcodes; panels on the right (in blue) are the distance boxplots of full-length barcodes