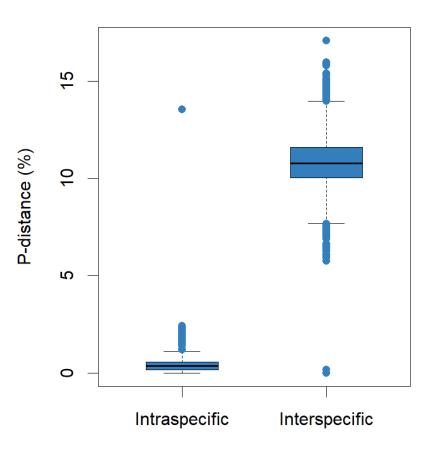

**Supplementary Figure 1.** Barcode gaps of all genera (and *Bombus* subgenera) in our dataset. The panels on the left (in orange) are the distance boxplots of the mini-barcodes; panels on the right (in blue) are the distance boxplots of full-length barcodes

#### Bombus (Bombias)

#### Bombus (Bombias)

Intraspecific

Interspecific