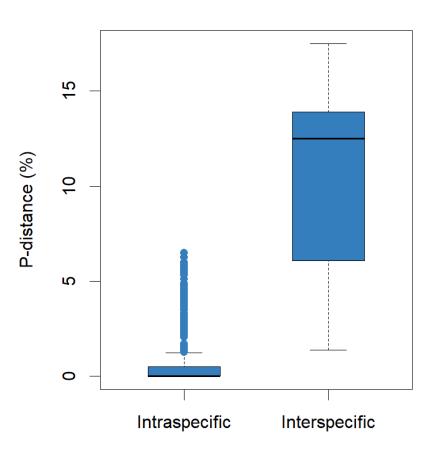

**Supplementary Figure 1.** Barcode gaps of all genera (and *Bombus* subgenera) in our dataset. The panels on the left (in orange) are the distance boxplots of the mini-barcodes; panels on the right (in blue) are the distance boxplots of full-length barcodes

#### Bombus (Bombias)

#### Bombus (Bombias)

Intraspecific

Interspecific