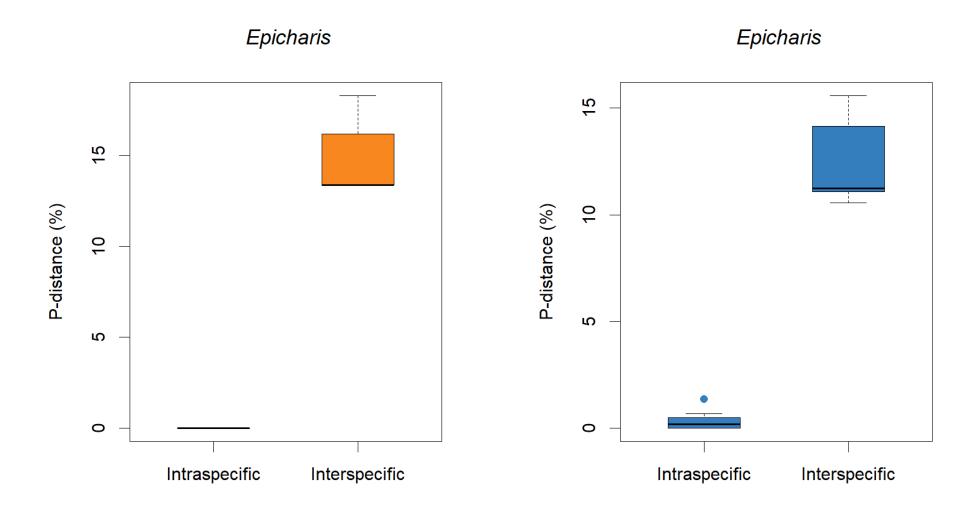

**Supplementary Figure 1.** Barcode gaps of all genera (and *Bombus* subgenera) in our dataset. The panels on the left (in orange) are the distance boxplots of the mini-barcodes; panels on the right (in blue) are the distance boxplots of full-length barcodes