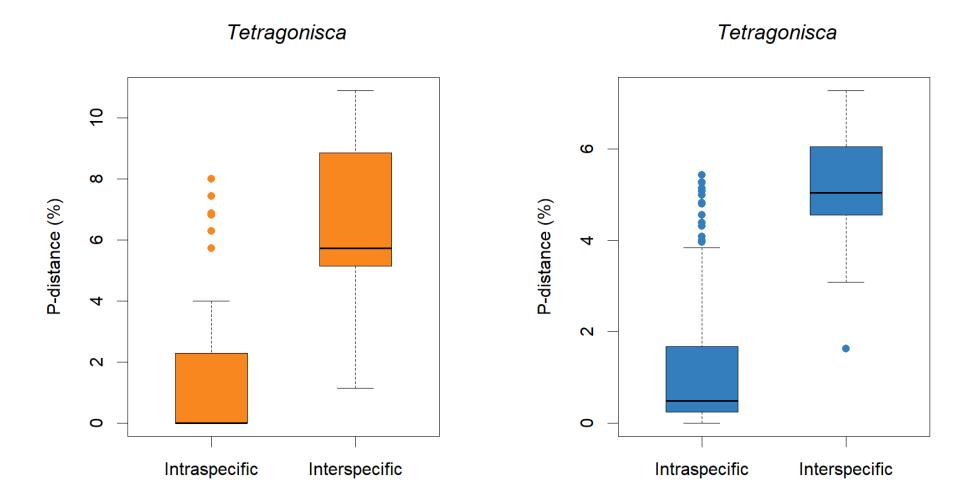

**Supplementary Figure 1.** Barcode gaps of all genera (and *Bombus* subgenera) in our dataset. The panels on the left (in orange) are the distance boxplots of the mini-barcodes; panels on the right (in blue) are the distance boxplots of full-length barcodes