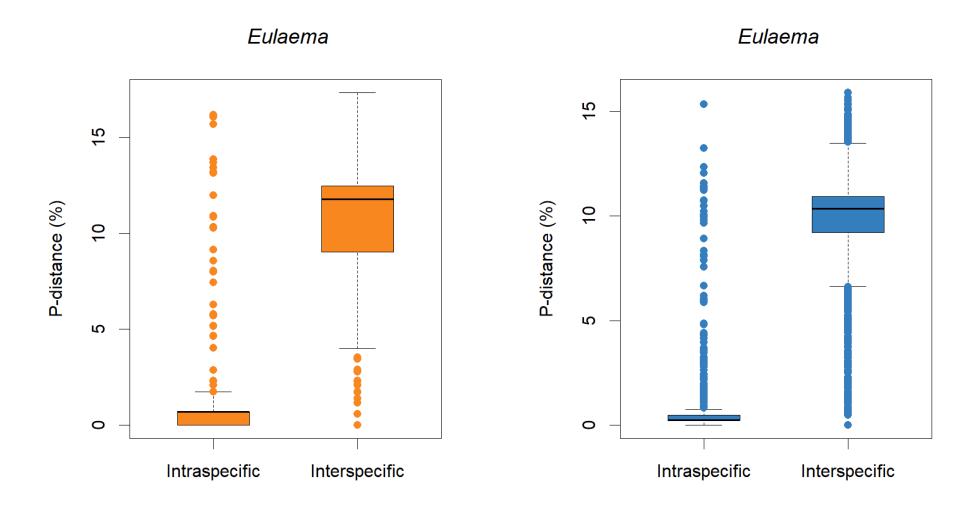

**Supplementary Figure 1.** Barcode gaps of all genera (and *Bombus* subgenera) in our dataset. The panels on the left (in orange) are the distance boxplots of the mini-barcodes; panels on the right (in blue) are the distance boxplots of full-length barcodes