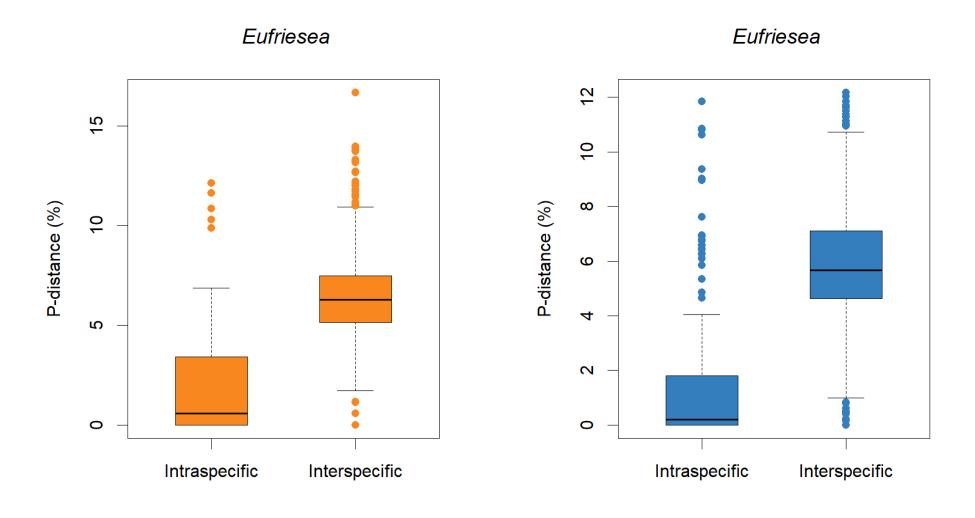

**Supplementary Figure 1.** Barcode gaps of all genera (and *Bombus* subgenera) in our dataset. The panels on the left (in orange) are the distance boxplots of the mini-barcodes; panels on the right (in blue) are the distance boxplots of full-length barcodes