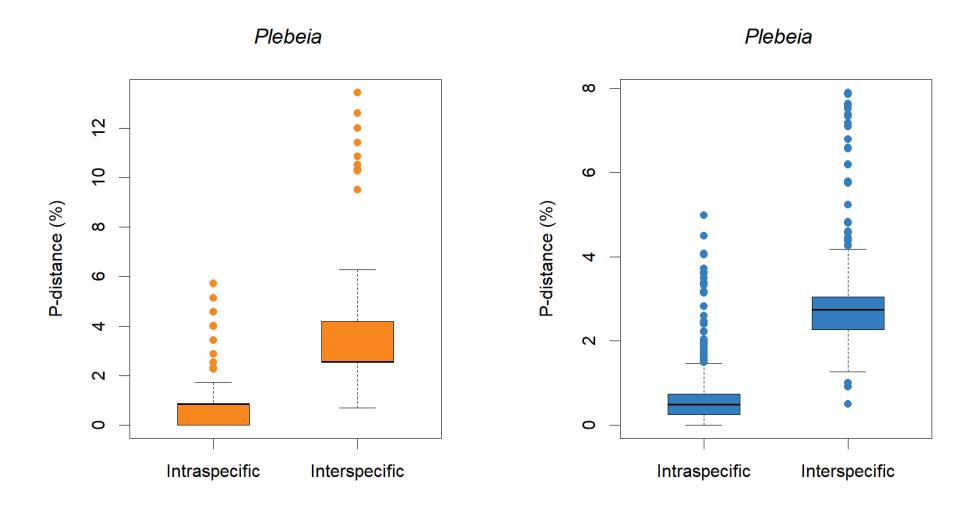

**Supplementary Figure 1.** Barcode gaps of all genera (and *Bombus* subgenera) in our dataset. The panels on the left (in orange) are the distance boxplots of the mini-barcodes; panels on the right (in blue) are the distance boxplots of full-length barcodes