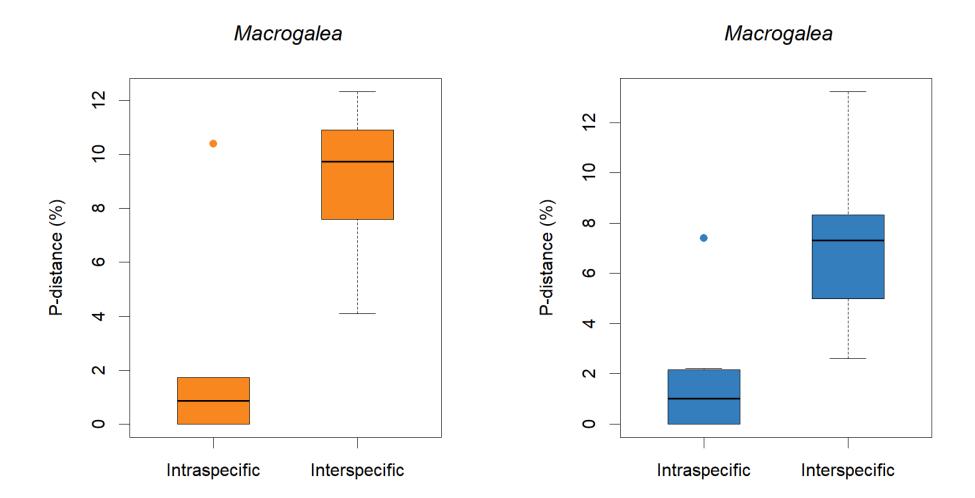

**Supplementary Figure 1.** Barcode gaps of all genera (and *Bombus* subgenera) in our dataset. The panels on the left (in orange) are the distance boxplots of the mini-barcodes; panels on the right (in blue) are the distance boxplots of full-length barcodes