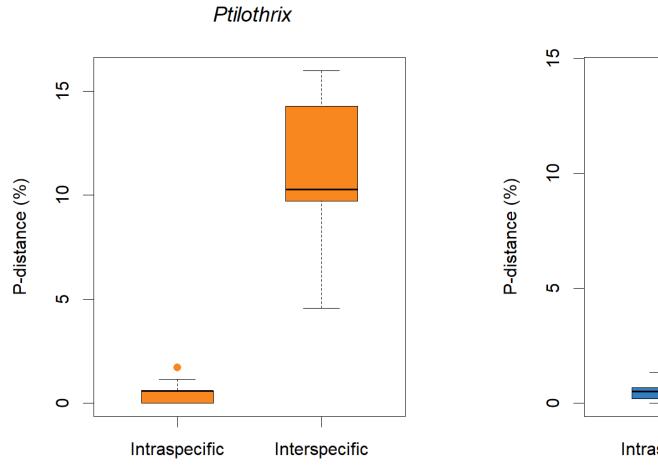

**Supplementary Figure 1.** Barcode gaps of all genera (and *Bombus* subgenera) in our dataset. The panels on the left (in orange) are the distance boxplots of the mini-barcodes; panels on the right (in blue) are the distance boxplots of full-length barcodes