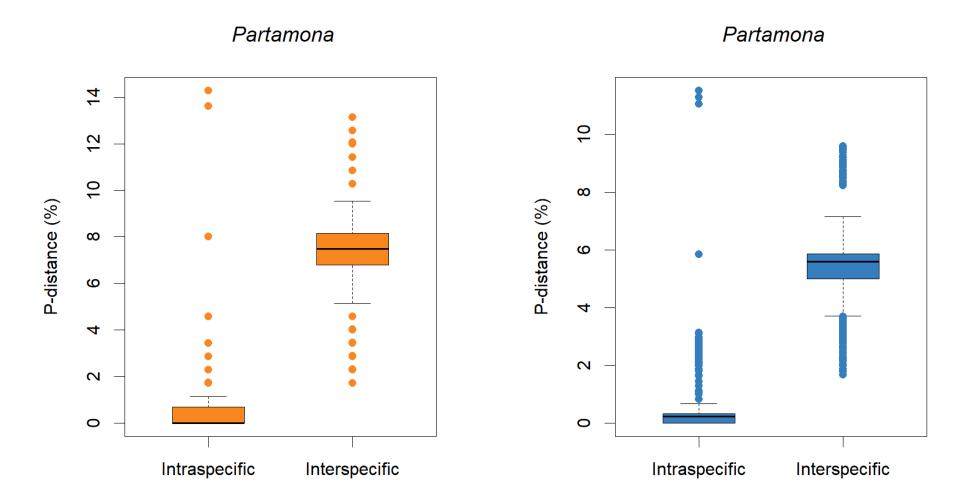

**Supplementary Figure 1.** Barcode gaps of all genera (and *Bombus* subgenera) in our dataset. The panels on the left (in orange) are the distance boxplots of the mini-barcodes; panels on the right (in blue) are the distance boxplots of full-length barcodes