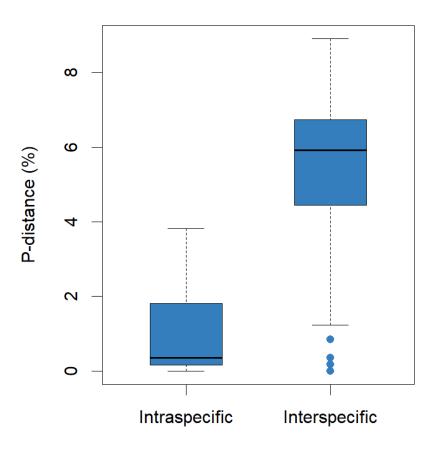

**Supplementary Figure 1.** Barcode gaps of all genera (and *Bombus* subgenera) in our dataset. The panels on the left (in orange) are the distance boxplots of the mini-barcodes; panels on the right (in blue) are the distance boxplots of full-length barcodes



















#### Bombus (Alpigenobombus)



#### Bombus (Alpigenobombus)



#### Bombus (Alpinobombus)

### 12 9 P-distance (%) $\infty$ 9 4 7 0 Intraspecific Interspecific

#### Bombus (Alpinobombus)



#### Bombus (Bombias)



#### Bombus (Bombias)





Intraspecific

Interspecific





#### Bombus (Cullumanobombus)

## 20 15 P-distance (%) 10 2 0 Intraspecific Interspecific

#### Bombus (Cullumanobombus)



#### Bombus (Megabombus)

## 20 15 P-distance (%) 9 2 0 Intraspecific Interspecific

#### Bombus (Megabombus)



#### Bombus (Melanobombus)



#### Bombus (Melanobombus)



#### Bombus (Mendacibombus)



#### Bombus (Mendacibombus)



#### Bombus (Orientalibombus)

# 15 P-distance (%) 9 2 0 Intraspecific Interspecific

#### Bombus (Orientalibombus)





Interspecific

Intraspecific





#### Bombus (Pyrobombus)

## 20 15 P-distance (%) 10 2 0 Intraspecific Interspecific

#### Bombus (Pyrobombus)



#### Bombus (Subterraneobombus)



#### Bombus (Subterraneobombus)



#### Bombus (T