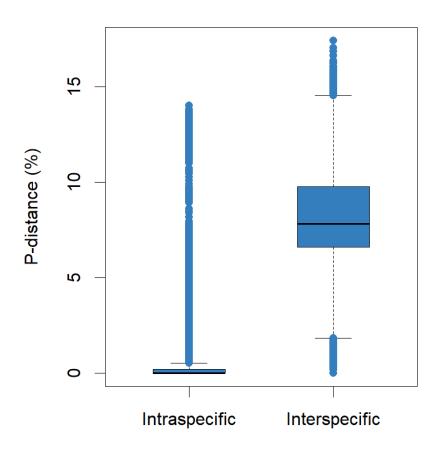

**Supplementary Figure 1.** Barcode gaps of all genera (and *Bombus* subgenera) in our dataset. The panels on the left (in orange) are the distance boxplots of the mini-barcodes; panels on the right (in blue) are the distance boxplots of full-length barcodes