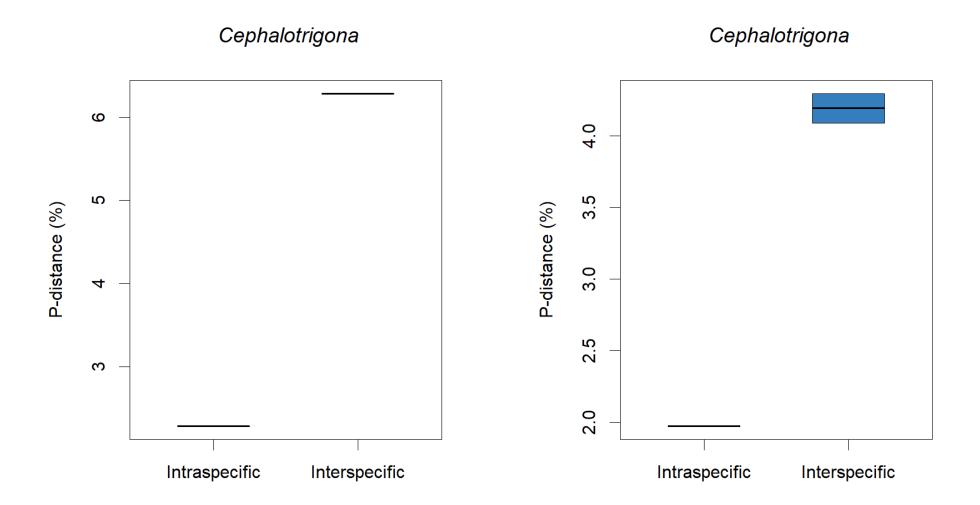

**Supplementary Figure 1.** Barcode gaps of all genera (and *Bombus* subgenera) in our dataset. The panels on the left (in orange) are the distance boxplots of the mini-barcodes; panels on the right (in blue) are the distance boxplots of full-length barcodes