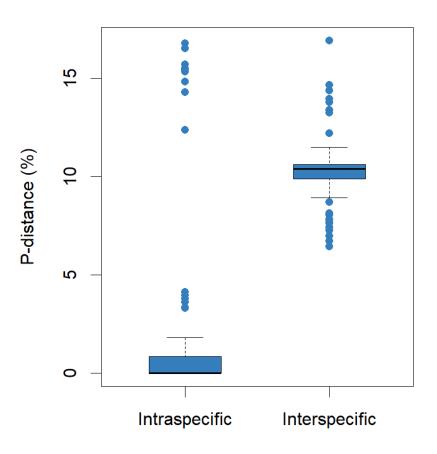

**Supplementary Figure 1.** Barcode gaps of all genera (and *Bombus* subgenera) in our dataset. The panels on the left (in orange) are the distance boxplots of the mini-barcodes; panels on the right (in blue) are the distance boxplots of full-length barcodes



















#### Bombus (Alpigenobombus)



#### Bombus (Alpigenobombus)



#### Bombus (Alpinobombus)

### 12 9 P-distance (%) $\infty$ 9 4 7 0 Intraspecific Interspecific

#### Bombus (Alpinobombus)



#### Bombus (Bombias)



#### Bombus (Bombias)





Intraspecific

Interspecific





#### Bombus (Cullumanobombus)

## 20 15 P-distance (%) 10 2 0 Intraspecific Interspecific

#### Bombus (Cullumanobombus)



#### Bombus (Megabombus)

## 20 15 P-distance (%) 9 2 0 Intraspecific Interspecific

#### Bombus (Megabombus)



#### Bombus (Melanobombus)



#### Bombus (Melanobombus)



#### Bombus (Mendacibombus)



#### Bombus (Mendacibombus)



#### Bombus (Orientalibombus)

# 15 P-distance (%) 9 2 0 Intraspecific Interspecific

#### Bombus (Orientalibombus)





Interspecific

Intraspecific





#### Bombus (Pyrobombus)

## 20 15 P-distance (%) 10 2 0 Intraspecific