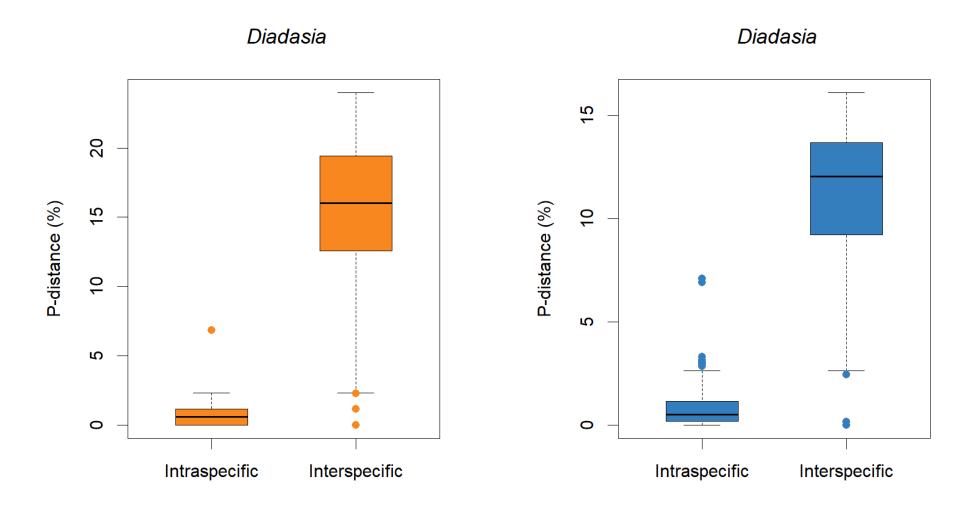

**Supplementary Figure 1.** Barcode gaps of all genera (and *Bombus* subgenera) in our dataset. The panels on the left (in orange) are the distance boxplots of the mini-barcodes; panels on the right (in blue) are the distance boxplots of full-length barcodes