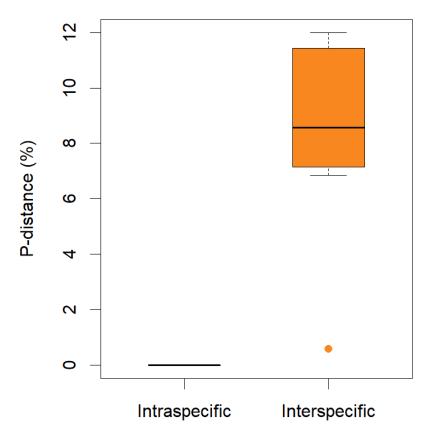

**Supplementary Figure 1.** Barcode gaps of all genera (and *Bombus* subgenera) in our dataset. The panels on the left (in orange) are the distance boxplots of the mini-barcodes; panels on the right (in blue) are the distance boxplots of full-length barcodes

#### Bombus (Alpinobombus)