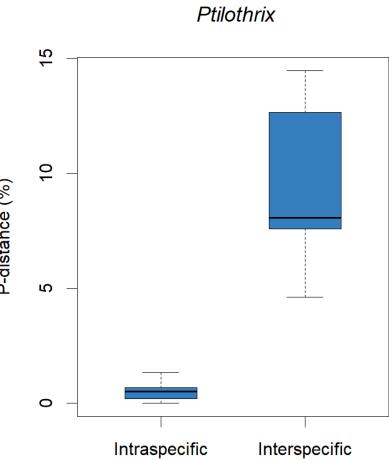

**Supplementary Figure 1.** Barcode gaps of all genera (and *Bombus* subgenera) in our dataset. The panels on the left (in orange) are the distance boxplots of the mini-barcodes; panels on the right (in blue) are the distance boxplots of full-length barcodes