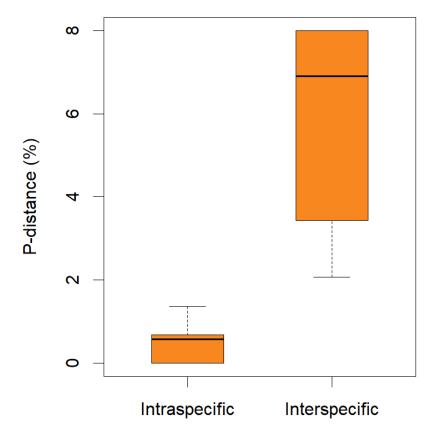

**Supplementary Figure 1.** Barcode gaps of all genera (and *Bombus* subgenera) in our dataset. The panels on the left (in orange) are the distance boxplots of the mini-barcodes; panels on the right (in blue) are the distance boxplots of full-length barcodes

#### Bombus (Alpigenobombus)