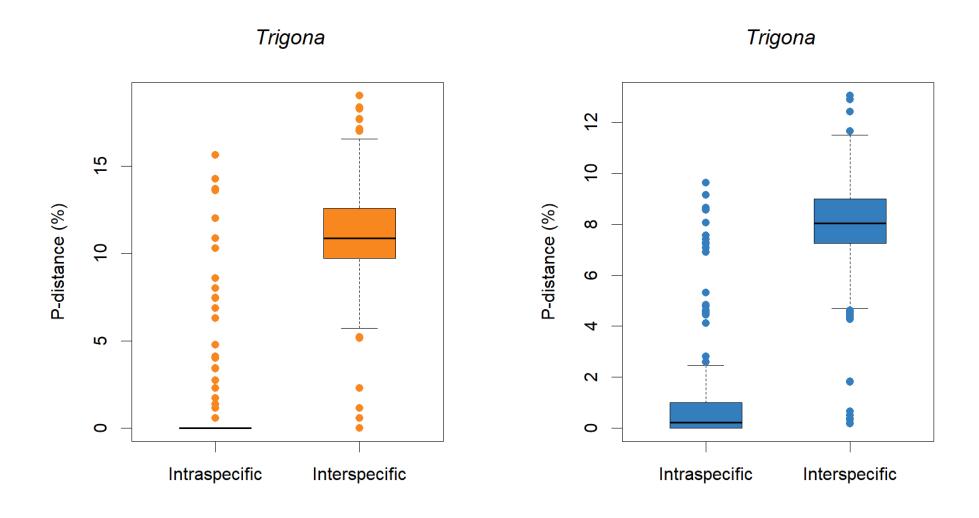

**Supplementary Figure 1.** Barcode gaps of all genera (and *Bombus* subgenera) in our dataset. The panels on the left (in orange) are the distance boxplots of the mini-barcodes; panels on the right (in blue) are the distance boxplots of full-length barcodes