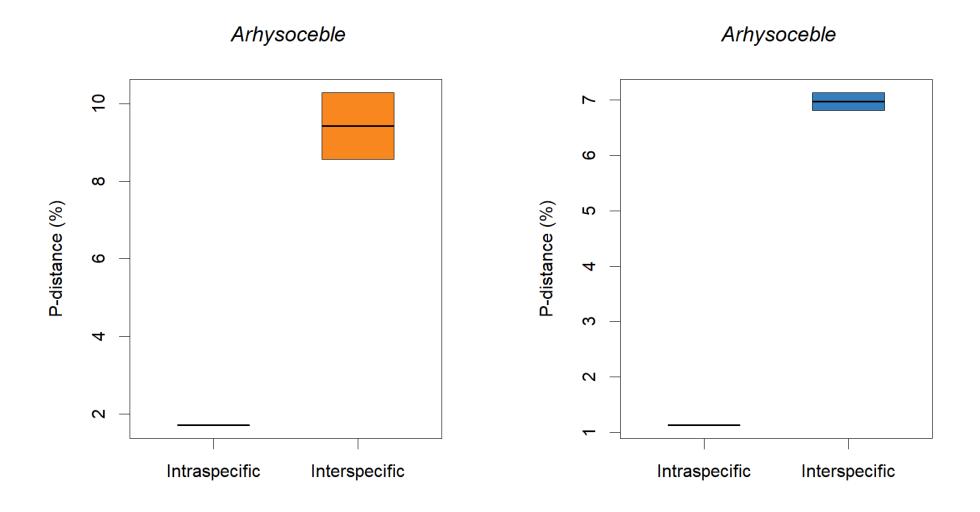

**Supplementary Figure 1.** Barcode gaps of all genera (and *Bombus* subgenera) in our dataset. The panels on the left (in orange) are the distance boxplots of the mini-barcodes; panels on the right (in blue) are the distance boxplots of full-length barcodes