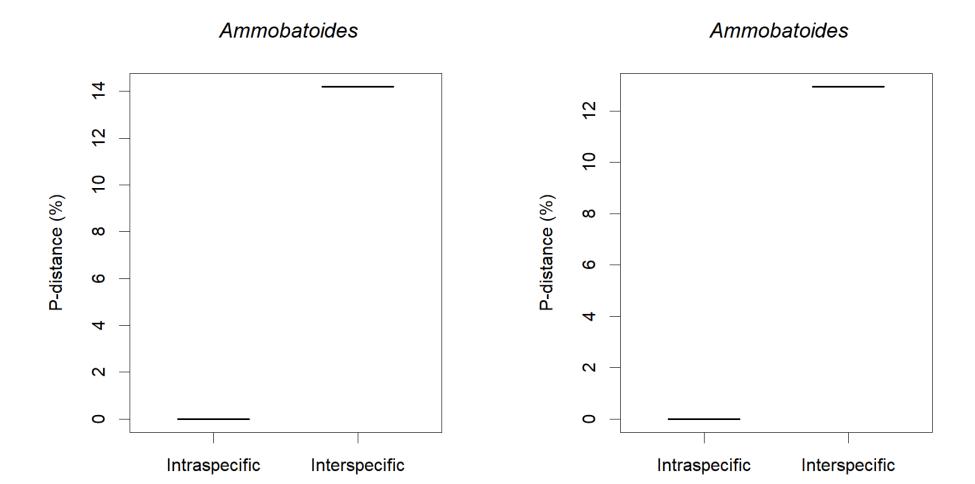

**Supplementary Figure 1.** Barcode gaps of all genera (and *Bombus* subgenera) in our dataset. The panels on the left (in orange) are the distance boxplots of the mini-barcodes; panels on the right (in blue) are the distance boxplots of full-length barcodes