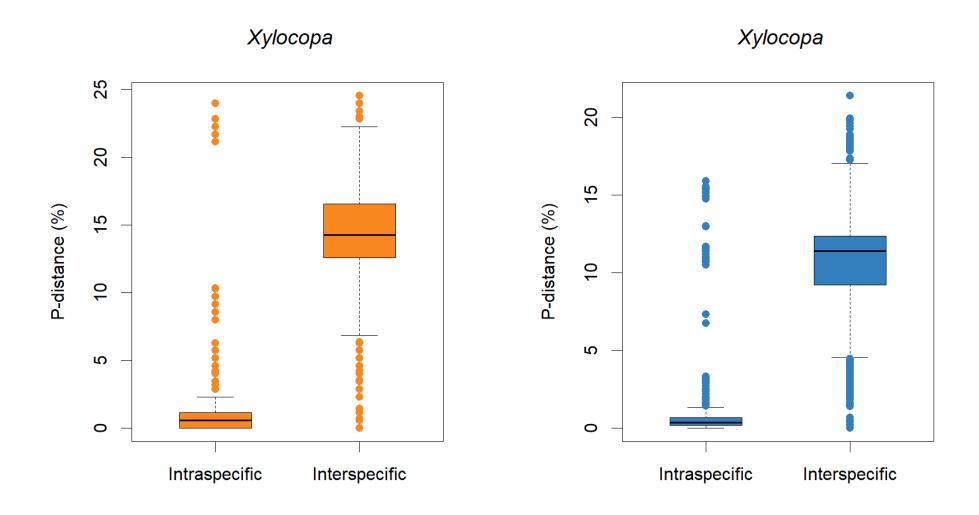

**Supplementary Figure 1.** Barcode gaps of all genera (and *Bombus* subgenera) in our dataset. The panels on the left (in orange) are the distance boxplots of the mini-barcodes; panels on the right (in blue) are the distance boxplots of full-length barcodes