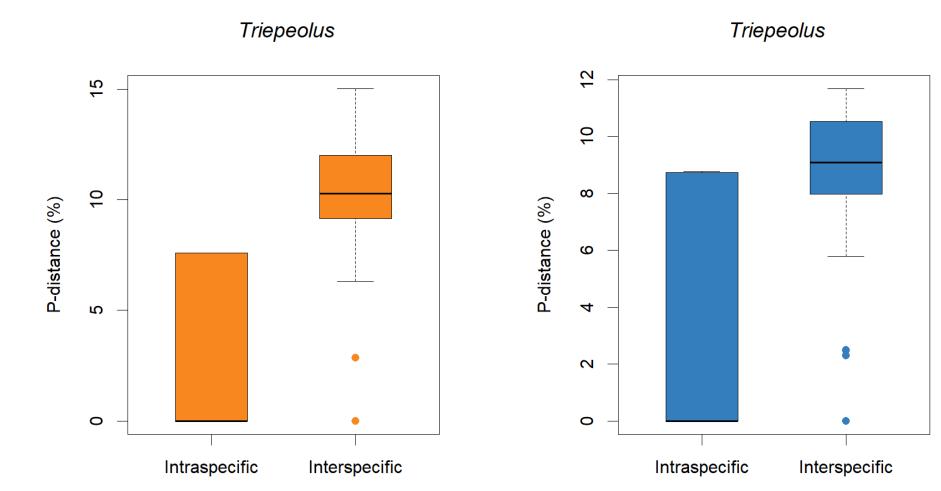

**Supplementary Figure 1.** Barcode gaps of all genera (and *Bombus* subgenera) in our dataset. The panels on the left (in orange) are the distance boxplots of the mini-barcodes; panels on the right (in blue) are the distance boxplots of full-length barcodes