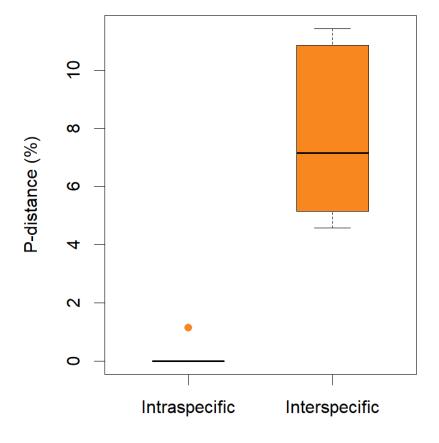

**Supplementary Figure 1.** Barcode gaps of all genera (and *Bombus* subgenera) in our dataset. The panels on the left (in orange) are the distance boxplots of the mini-barcodes; panels on the right (in blue) are the distance boxplots of full-length barcodes