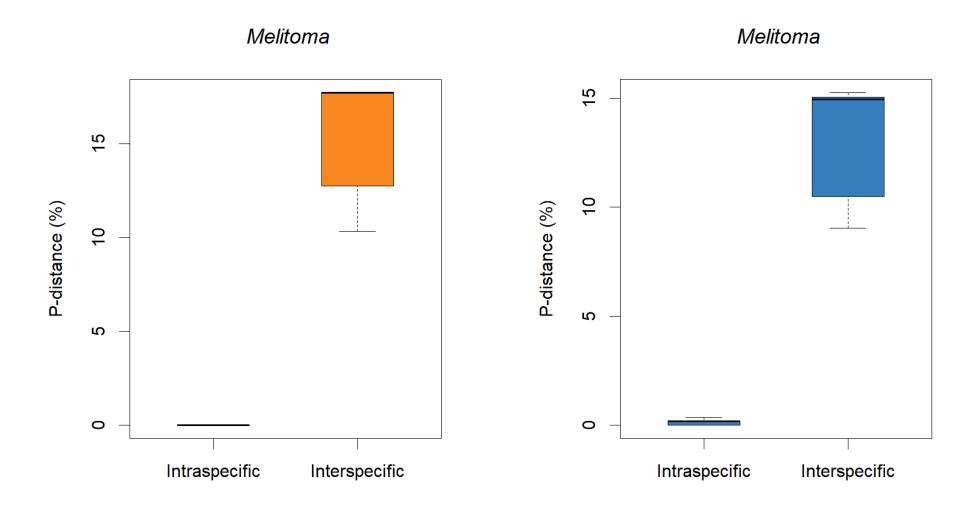

**Supplementary Figure 1.** Barcode gaps of all genera (and *Bombus* subgenera) in our dataset. The panels on the left (in orange) are the distance boxplots of the mini-barcodes; panels on the right (in blue) are the distance boxplots of full-length barcodes