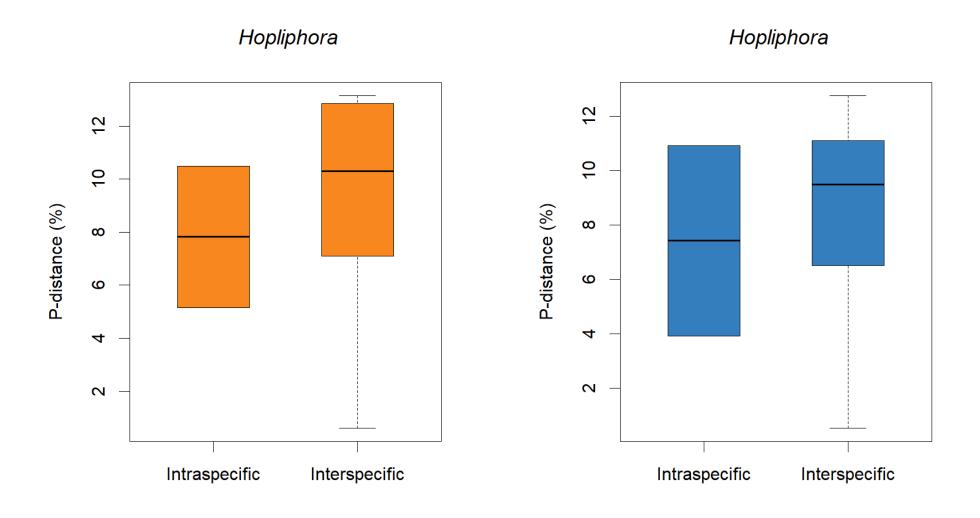

**Supplementary Figure 1.** Barcode gaps of all genera (and *Bombus* subgenera) in our dataset. The panels on the left (in orange) are the distance boxplots of the mini-barcodes; panels on the right (in blue) are the distance boxplots of full-length barcodes