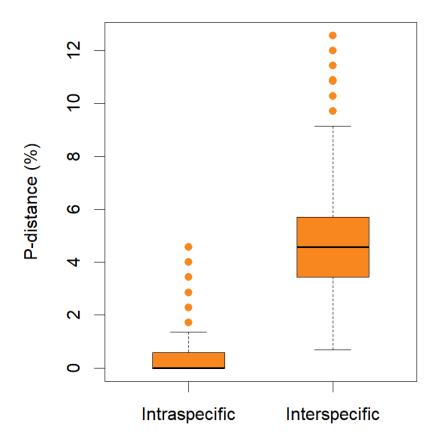

**Supplementary Figure 1.** Barcode gaps of all genera (and *Bombus* subgenera) in our dataset. The panels on the left (in orange) are the distance boxplots of the mini-barcodes; panels on the right (in blue) are the distance boxplots of full-length barcodes