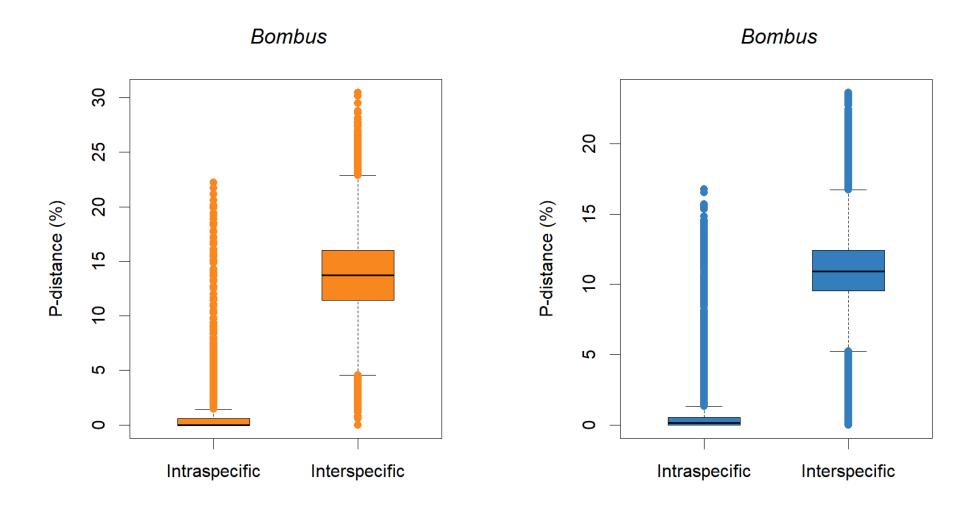

**Supplementary Figure 1.** Barcode gaps of all genera (and *Bombus* subgenera) in our dataset. The panels on the left (in orange) are the distance boxplots of the mini-barcodes; panels on the right (in blue) are the distance boxplots of full-length barcodes