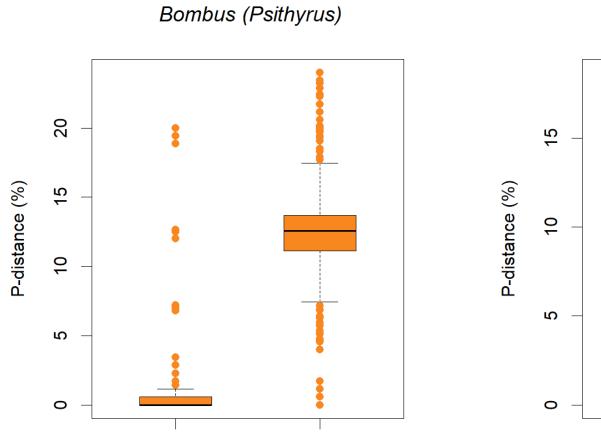

**Supplementary Figure 1.** Barcode gaps of all genera (and *Bombus* subgenera) in our dataset. The panels on the left (in orange) are the distance boxplots of the mini-barcodes; panels on the right (in blue) are the distance boxplots of full-length barcodes