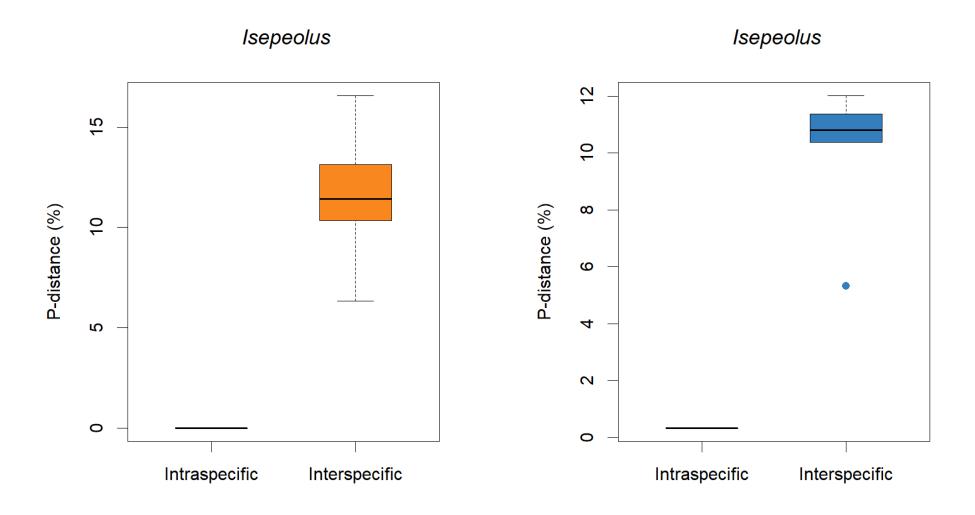

**Supplementary Figure 1.** Barcode gaps of all genera (and *Bombus* subgenera) in our dataset. The panels on the left (in orange) are the distance boxplots of the mini-barcodes; panels on the right (in blue) are the distance boxplots of full-length barcodes