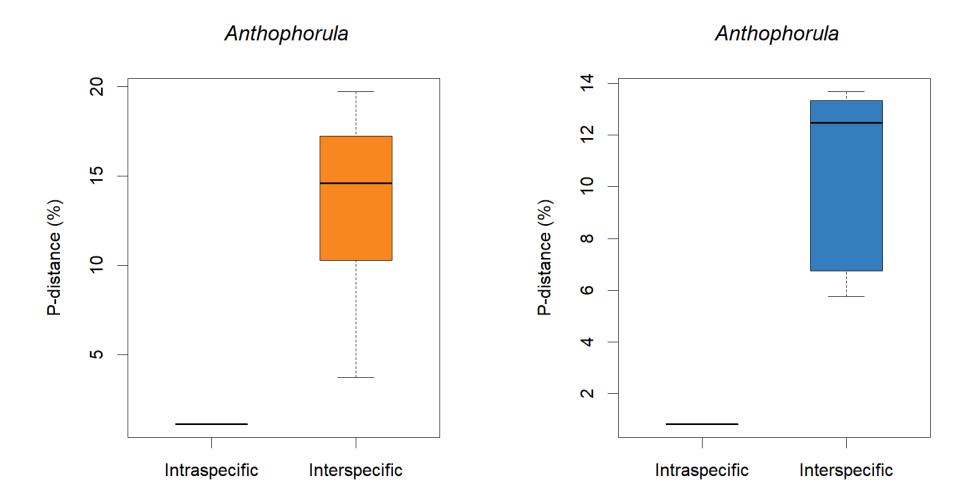

**Supplementary Figure 1.** Barcode gaps of all genera (and *Bombus* subgenera) in our dataset. The panels on the left (in orange) are the distance boxplots of the mini-barcodes; panels on the right (in blue) are the distance boxplots of full-length barcodes