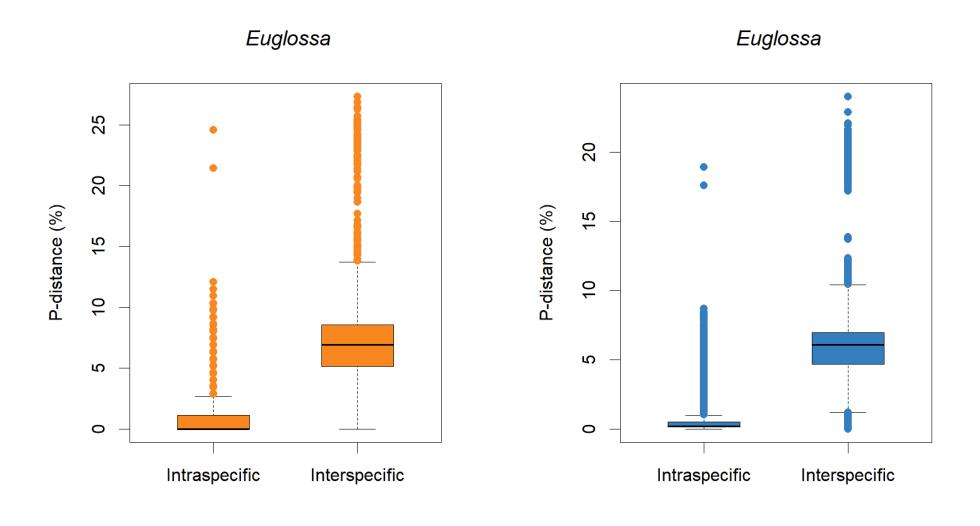

**Supplementary Figure 1.** Barcode gaps of all genera (and *Bombus* subgenera) in our dataset. The panels on the left (in orange) are the distance boxplots of the mini-barcodes; panels on the right (in blue) are the distance boxplots of full-length barcodes