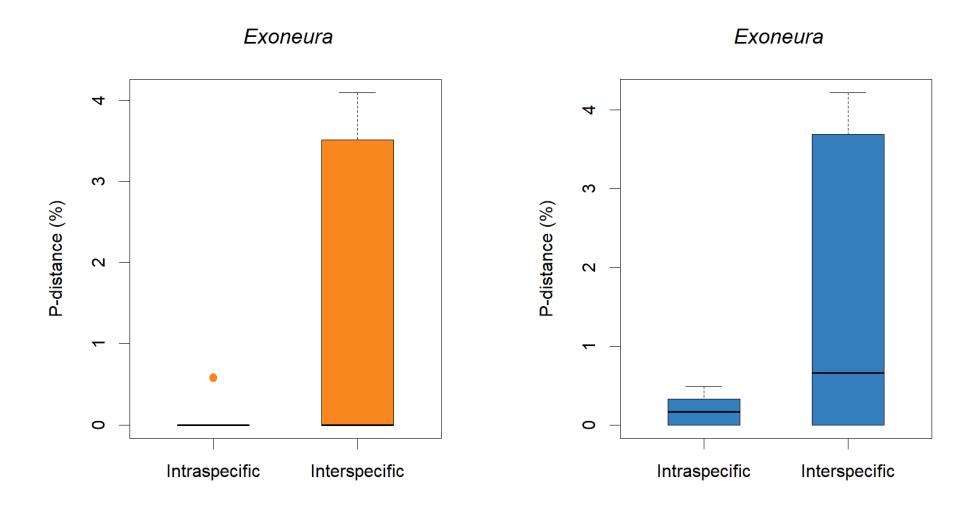

**Supplementary Figure 1.** Barcode gaps of all genera (and *Bombus* subgenera) in our dataset. The panels on the left (in orange) are the distance boxplots of the mini-barcodes; panels on the right (in blue) are the distance boxplots of full-length barcodes