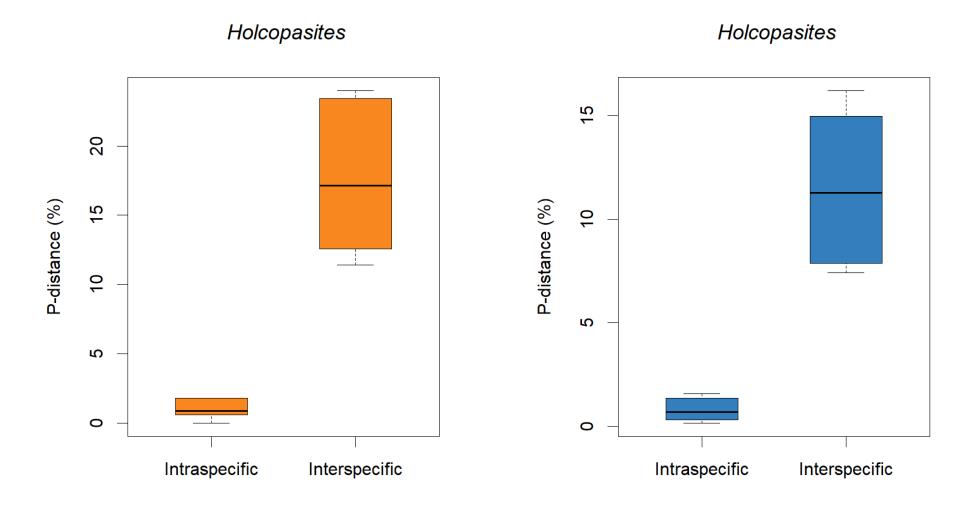

**Supplementary Figure 1.** Barcode gaps of all genera (and *Bombus* subgenera) in our dataset. The panels on the left (in orange) are the distance boxplots of the mini-barcodes; panels on the right (in blue) are the distance boxplots of full-length barcodes