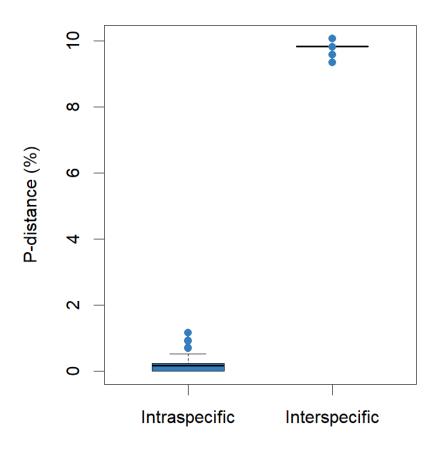

**Supplementary Figure 1.** Barcode gaps of all genera (and *Bombus* subgenera) in our dataset. The panels on the left (in orange) are the distance boxplots of the mini-barcodes; panels on the right (in blue) are the distance boxplots of full-length barcodes