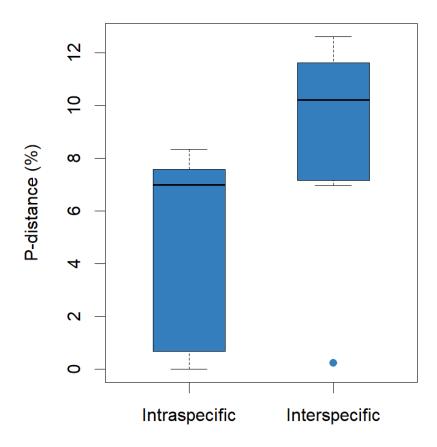

**Supplementary Figure 1.** Barcode gaps of all genera (and *Bombus* subgenera) in our dataset. The panels on the left (in orange) are the distance boxplots of the mini-barcodes; panels on the right (in blue) are the distance boxplots of full-length barcodes