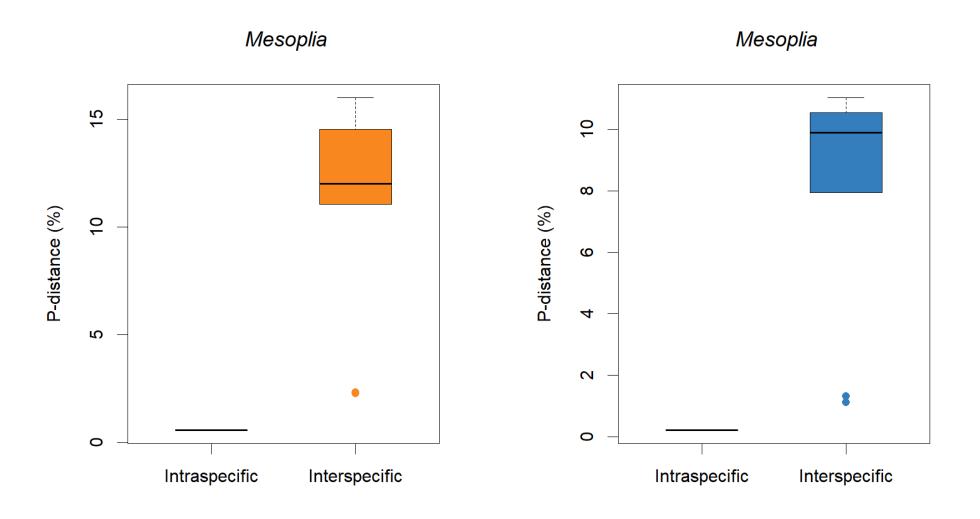

**Supplementary Figure 1.** Barcode gaps of all genera (and *Bombus* subgenera) in our dataset. The panels on the left (in orange) are the distance boxplots of the mini-barcodes; panels on the right (in blue) are the distance boxplots of full-length barcodes