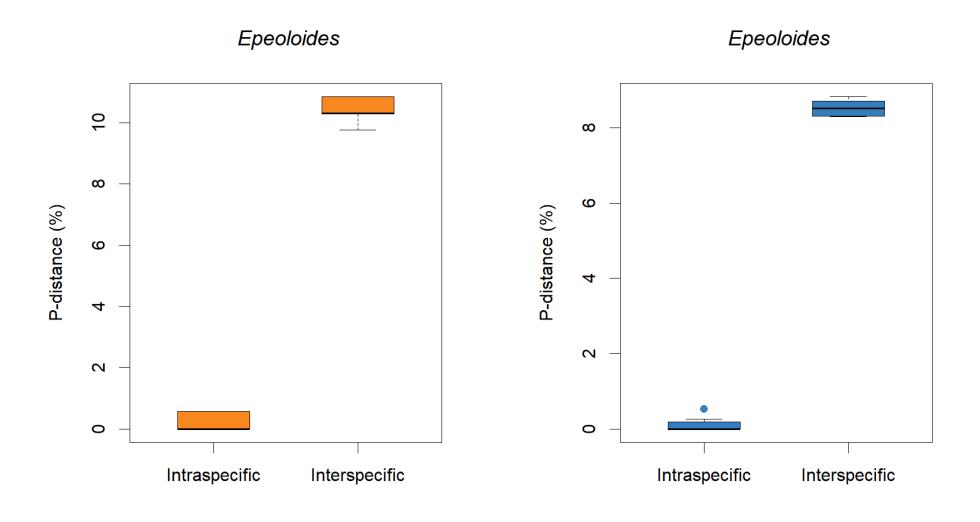

**Supplementary Figure 1.** Barcode gaps of all genera (and *Bombus* subgenera) in our dataset. The panels on the left (in orange) are the distance boxplots of the mini-barcodes; panels on the right (in blue) are the distance boxplots of full-length barcodes