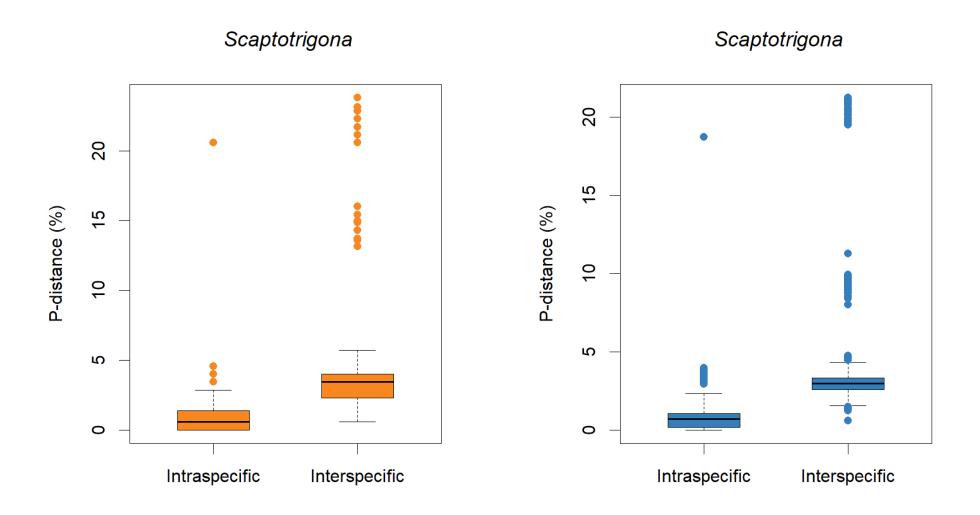

**Supplementary Figure 1.** Barcode gaps of all genera (and *Bombus* subgenera) in our dataset. The panels on the left (in orange) are the distance boxplots of the mini-barcodes; panels on the right (in blue) are the distance boxplots of full-length barcodes