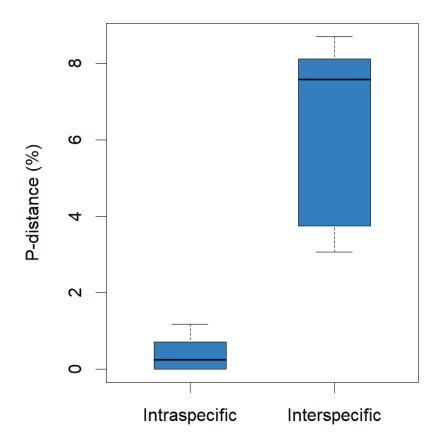

**Supplementary Figure 1.** Barcode gaps of all genera (and *Bombus* subgenera) in our dataset. The panels on the left (in orange) are the distance boxplots of the mini-barcodes; panels on the right (in blue) are the distance boxplots of full-length barcodes

#### Bombus (Alpigenobombus)