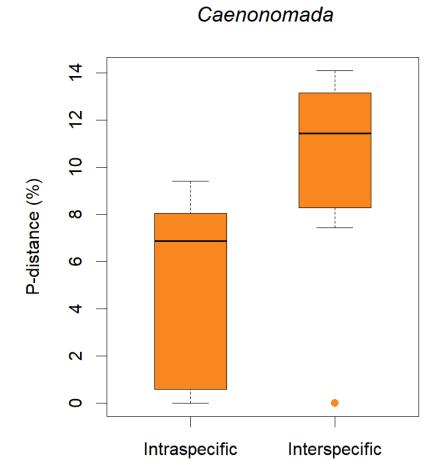

**Supplementary Figure 1.** Barcode gaps of all genera (and *Bombus* subgenera) in our dataset. The panels on the left (in orange) are the distance boxplots of the mini-barcodes; panels on the right (in blue) are the distance boxplots of full-length barcodes