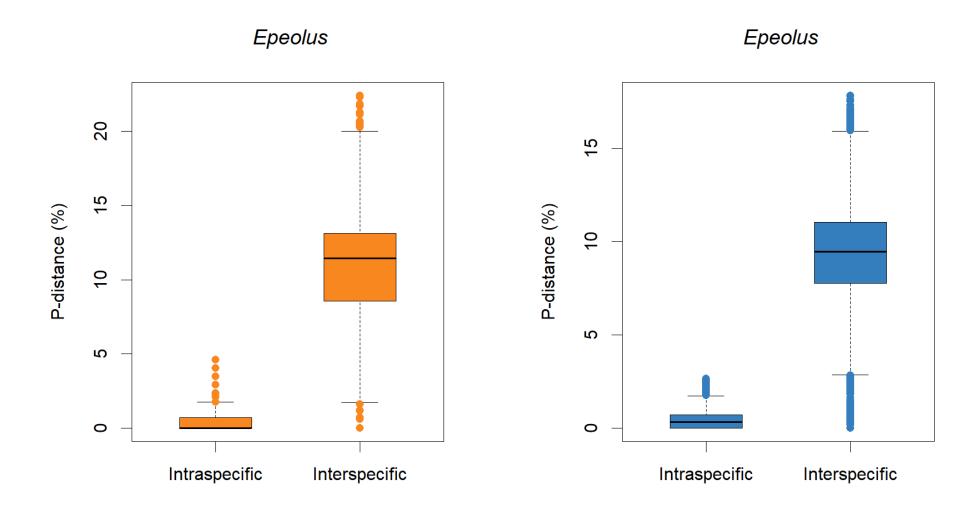

**Supplementary Figure 1.** Barcode gaps of all genera (and *Bombus* subgenera) in our dataset. The panels on the left (in orange) are the distance boxplots of the mini-barcodes; panels on the right (in blue) are the distance boxplots of full-length barcodes