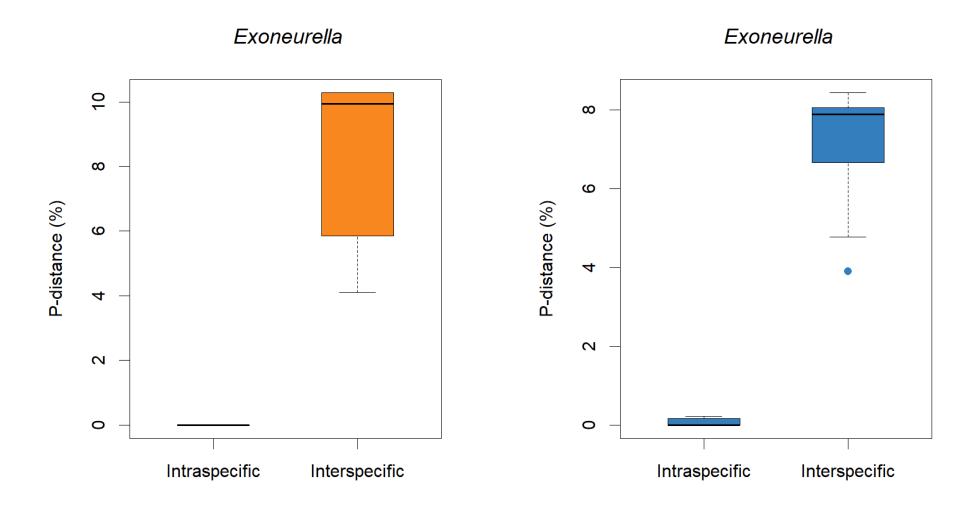

**Supplementary Figure 1.** Barcode gaps of all genera (and *Bombus* subgenera) in our dataset. The panels on the left (in orange) are the distance boxplots of the mini-barcodes; panels on the right (in blue) are the distance boxplots of full-length barcodes