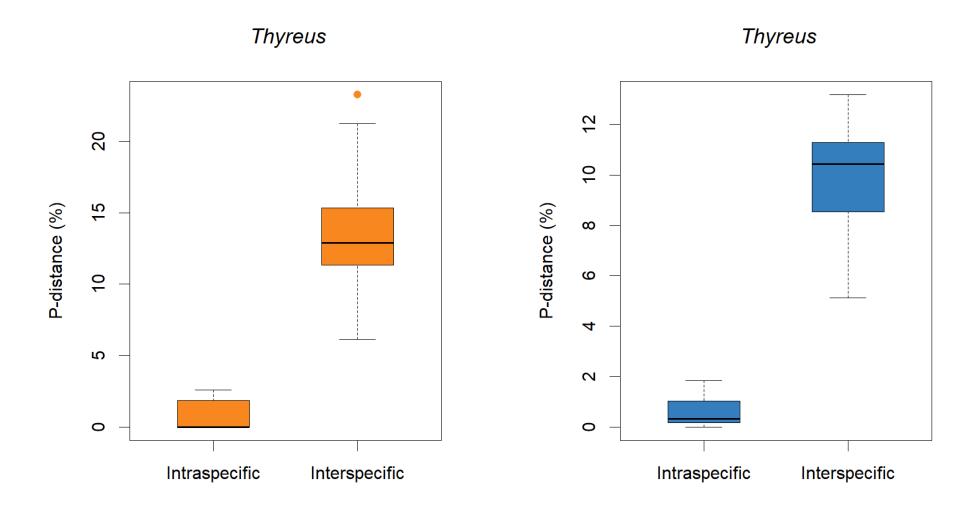

**Supplementary Figure 1.** Barcode gaps of all genera (and *Bombus* subgenera) in our dataset. The panels on the left (in orange) are the distance boxplots of the mini-barcodes; panels on the right (in blue) are the distance boxplots of full-length barcodes