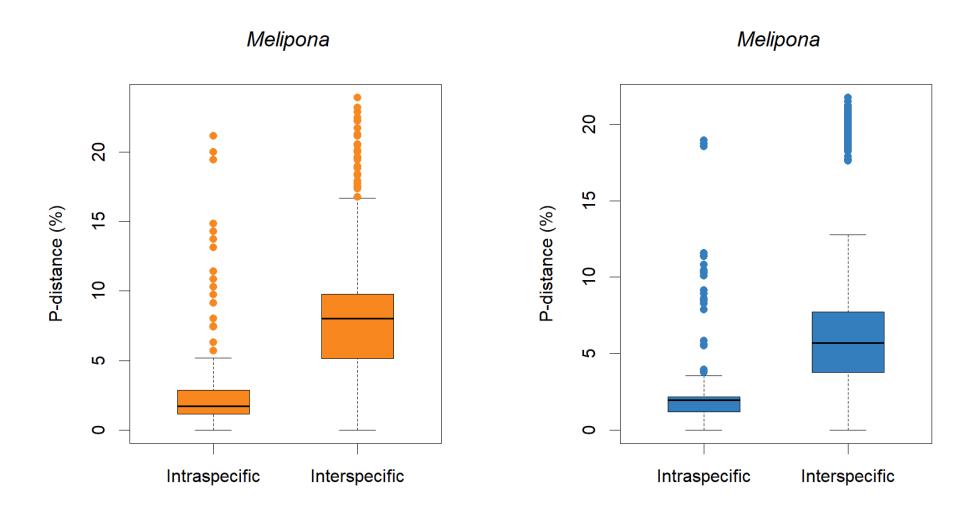

**Supplementary Figure 1.** Barcode gaps of all genera (and *Bombus* subgenera) in our dataset. The panels on the left (in orange) are the distance boxplots of the mini-barcodes; panels on the right (in blue) are the distance boxplots of full-length barcodes