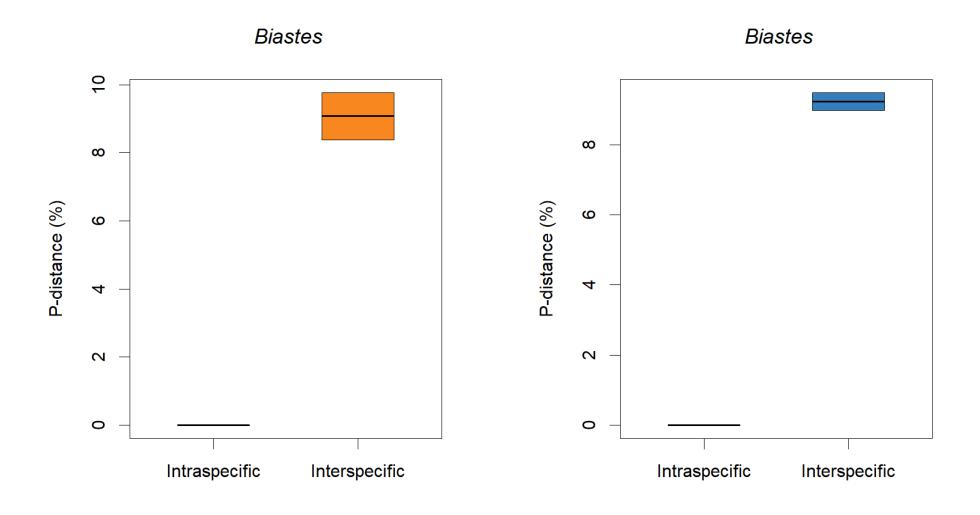

**Supplementary Figure 1.** Barcode gaps of all genera (and *Bombus* subgenera) in our dataset. The panels on the left (in orange) are the distance boxplots of the mini-barcodes; panels on the right (in blue) are the distance boxplots of full-length barcodes