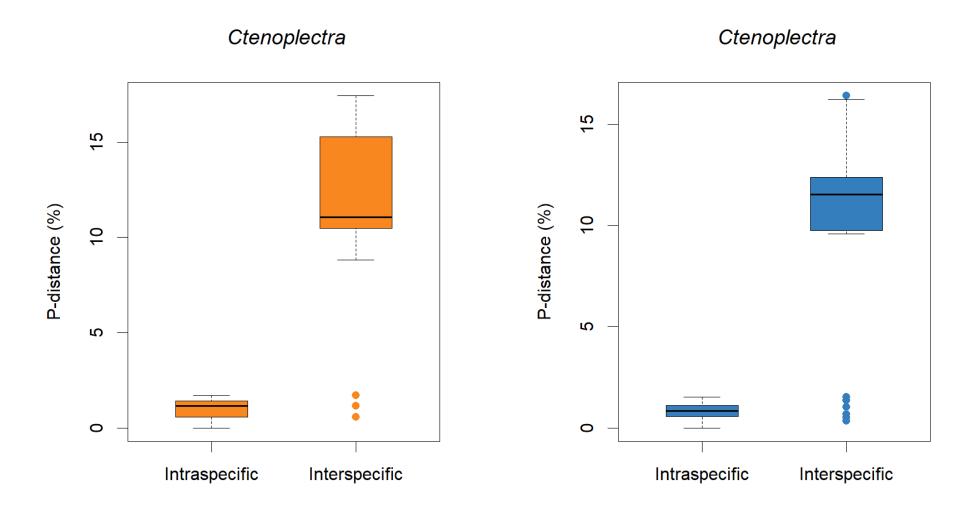

**Supplementary Figure 1.** Barcode gaps of all genera (and *Bombus* subgenera) in our dataset. The panels on the left (in orange) are the distance boxplots of the mini-barcodes; panels on the right (in blue) are the distance boxplots of full-length barcodes