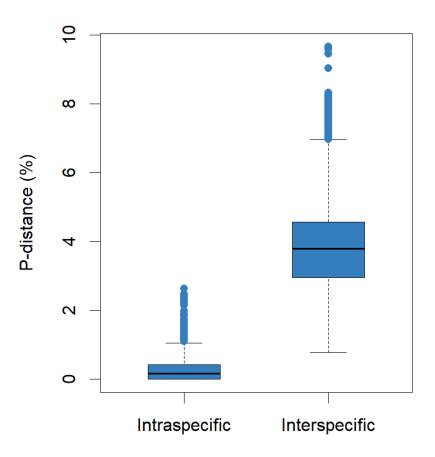

**Supplementary Figure 1.** Barcode gaps of all genera (and *Bombus* subgenera) in our dataset. The panels on the left (in orange) are the distance boxplots of the mini-barcodes; panels on the right (in blue) are the distance boxplots of full-length barcodes