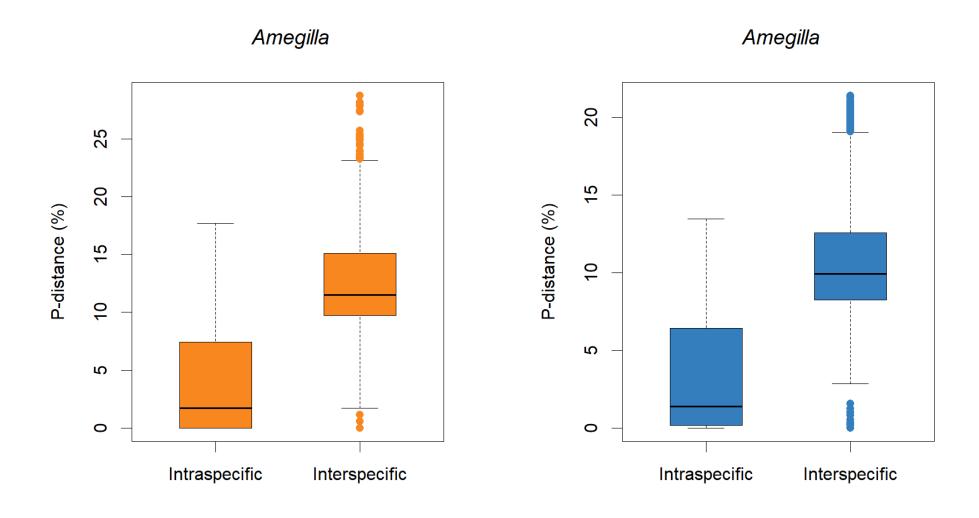

**Supplementary Figure 1.** Barcode gaps of all genera (and *Bombus* subgenera) in our dataset. The panels on the left (in orange) are the distance boxplots of the mini-barcodes; panels on the right (in blue) are the distance boxplots of full-length barcodes