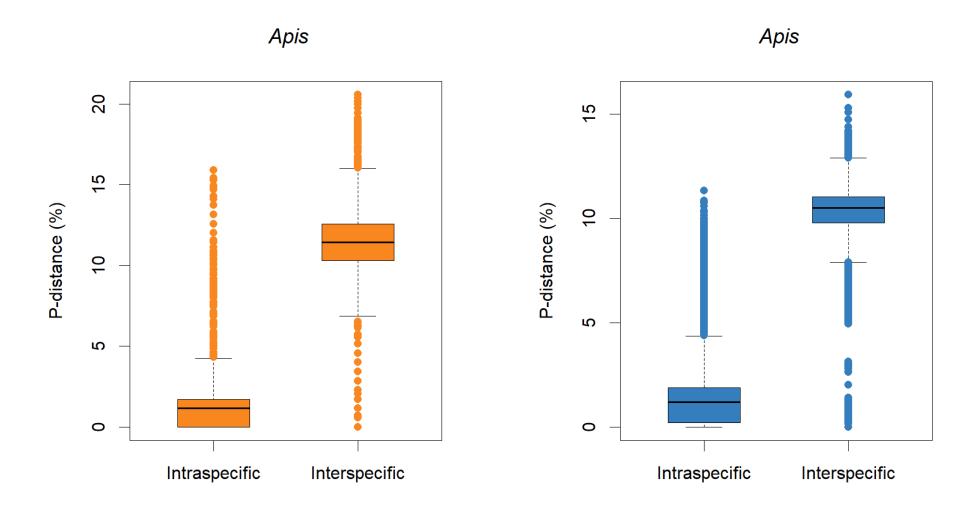

**Supplementary Figure 1.** Barcode gaps of all genera (and *Bombus* subgenera) in our dataset. The panels on the left (in orange) are the distance boxplots of the mini-barcodes; panels on the right (in blue) are the distance boxplots of full-length barcodes