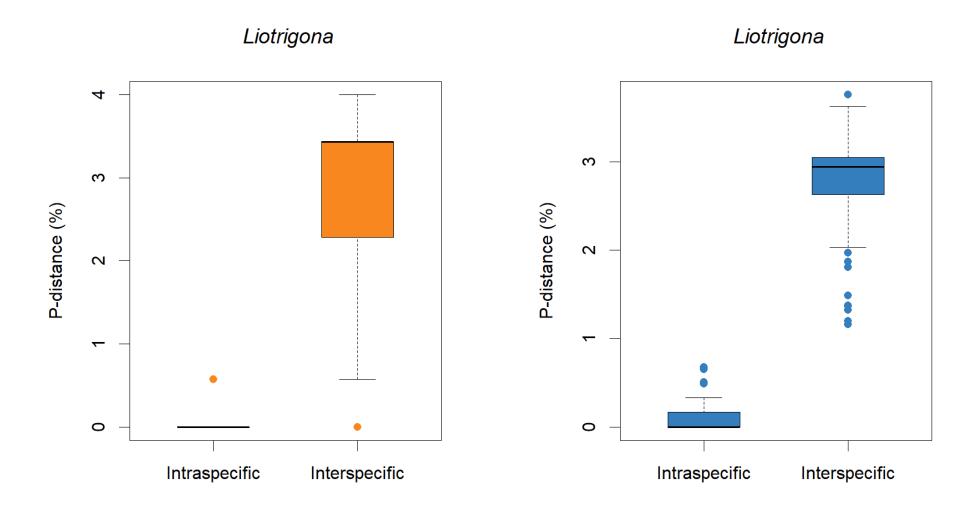

**Supplementary Figure 1.** Barcode gaps of all genera (and *Bombus* subgenera) in our dataset. The panels on the left (in orange) are the distance boxplots of the mini-barcodes; panels on the right (in blue) are the distance boxplots of full-length barcodes