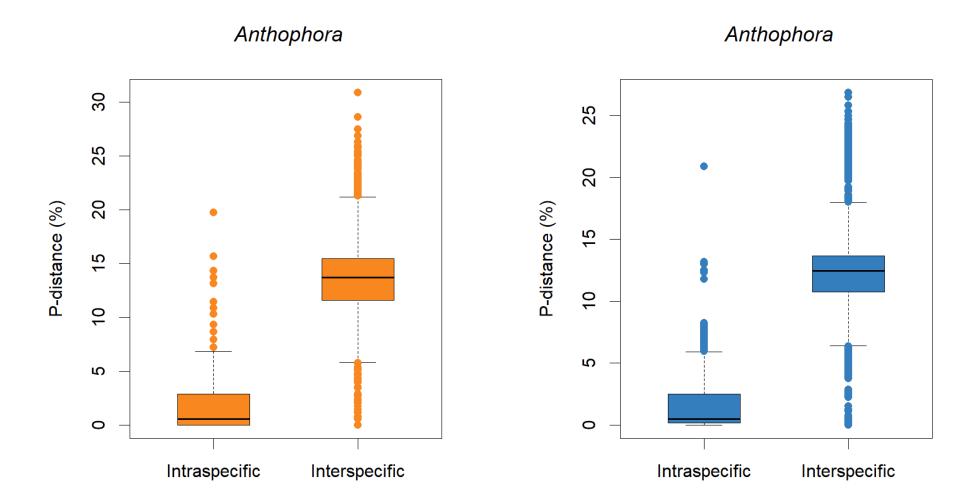

**Supplementary Figure 1.** Barcode gaps of all genera (and *Bombus* subgenera) in our dataset. The panels on the left (in orange) are the distance boxplots of the mini-barcodes; panels on the right (in blue) are the distance boxplots of full-length barcodes