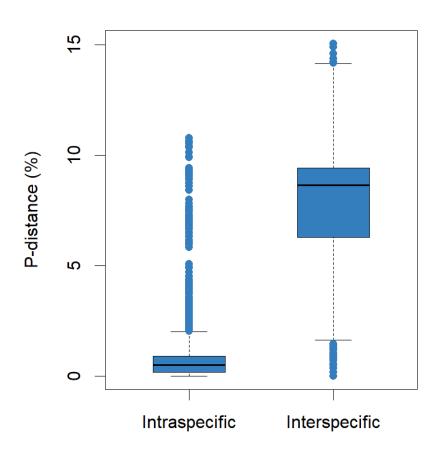

**Supplementary Figure 1.** Barcode gaps of all genera (and *Bombus* subgenera) in our dataset. The panels on the left (in orange) are the distance boxplots of the mini-barcodes; panels on the right (in blue) are the distance boxplots of full-length barcodes