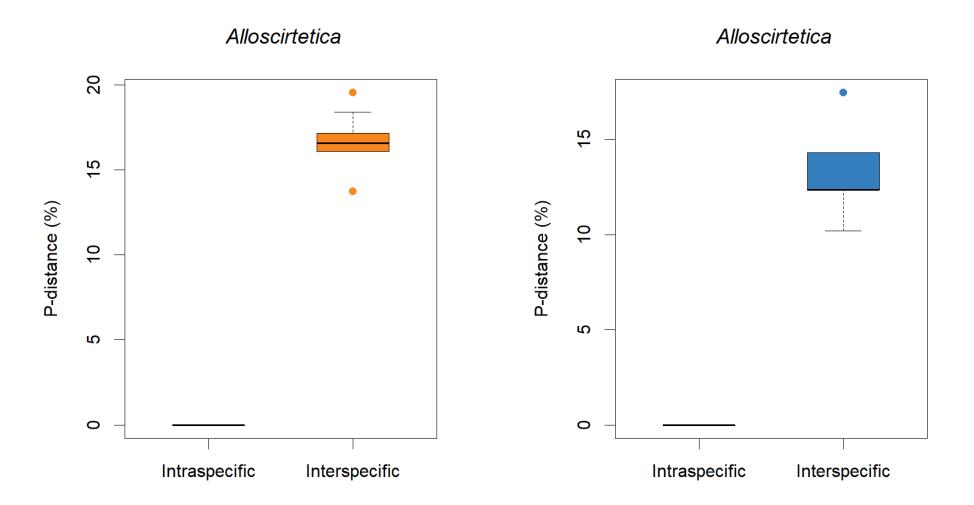

**Supplementary Figure 1.** Barcode gaps of all genera (and *Bombus* subgenera) in our dataset. The panels on the left (in orange) are the distance boxplots of the mini-barcodes; panels on the right (in blue) are the distance boxplots of full-length barcodes