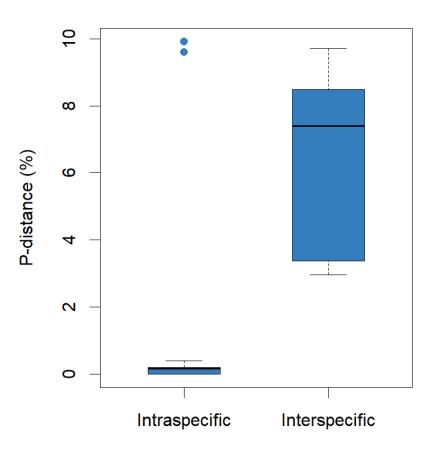

**Supplementary Figure 1.** Barcode gaps of all genera (and *Bombus* subgenera) in our dataset. The panels on the left (in orange) are the distance boxplots of the mini-barcodes; panels on the right (in blue) are the distance boxplots of full-length barcodes



















#### Bombus (Alpigenobombus)



#### Bombus (Alpigenobombus)



#### Bombus (Alpinobombus)

### 12 9 P-distance (%) $\infty$ 9 4 7 0 Intraspecific Interspecific

#### Bombus (Alpinobombus)



#### Bombus (Bombias)



#### Bombus (Bombias)





Intraspecific

Interspecific





#### Bombus (Cullumanobombus)

## 20 15 P-distance (%) 10 2 0 Intraspecific Interspecific

#### Bombus (Cullumanobombus)



#### Bombus (Megabombus)

## 20 15 P-distance (%) 9 2 0 Intraspecific Interspecific

#### Bombus (Megabombus)



#### Bombus (Melanobombus)



#### Bombus (Melanobombus)



#### Bombus (Mendacibombus)



#### Bombus (Mendacibombus)



#### Bombus (Orientalibombus)

# 15 P-distance (%) 9 2 0 Intraspecific Interspecific

#### Bombus (Orientalibombus)





Interspecific

Intraspecific





#### Bombus (Pyrobombus)

## 20 15 P-distance (%) 10 2 0 Intraspecific Interspecific

#### Bombus (Pyrobombus)



#### Bombus (Subterraneobombus)



#### Bombus (Subterraneobombus)



#### Bombus (Thoracobombus)



#### Bombus (Thoracobombus)