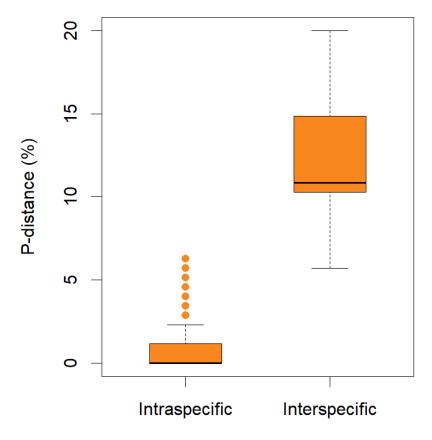

**Supplementary Figure 1.** Barcode gaps of all genera (and *Bombus* subgenera) in our dataset. The panels on the left (in orange) are the distance boxplots of the mini-barcodes; panels on the right (in blue) are the distance boxplots of full-length barcodes

#### Bombus (Mendacibombus)