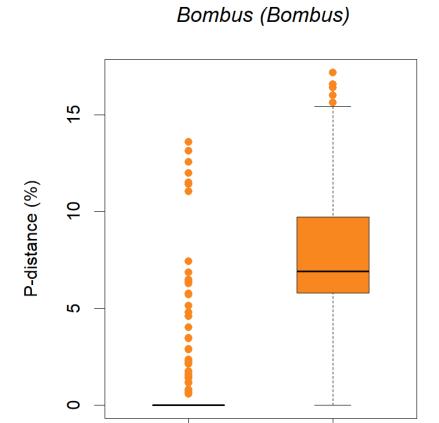

**Supplementary Figure 1.** Barcode gaps of all genera (and *Bombus* subgenera) in our dataset. The panels on the left (in orange) are the distance boxplots of the mini-barcodes; panels on the right (in blue) are the distance boxplots of full-length barcodes



















#### Bombus (Alpigenobombus)



#### Bombus (Alpigenobombus)



#### Bombus (Alpinobombus)

### 12 9 P-distance (%) $\infty$ 9 4 7 0 Intraspecific Interspecific

#### Bombus (Alpinobombus)



#### Bombus (Bombias)



#### Bombus (Bombias)





Intraspecific

Interspecific





#### Bombus (Cullumanobombus)

## 20 15 P-distance (%) 10 2 0 Intraspecific Interspecific

#### Bombus (Cullumanobombus)



#### Bombus (Megabombus)

## 20 15 P-distance (%) 9 2 0 Intraspecific Interspecific

#### Bombus (Megabombus)



#### Bombus (Melanobombus)



#### Bombus (Melanobombus)



#### Bombus (Mendacibombus)



#### Bombus (Mendacibombus)



#### Bombus (Orientalibombus)

# 15 P-distance (%) 9 2 0 Intraspecific Interspecific

#### Bombus (Orientalibombus)





Interspecific

Intraspecific





#### Bombus (Pyrobombus)

## 20 15 P-distance (%) 10 2 0 Intraspecific Interspecific

#### Bombus (Pyrobombus)



#### Bombus (Subterraneobombus)



#### Bombus (Subterraneobombus)



#### Bombus (Thoracobombus)



#### Bombus (Thoracobombus)