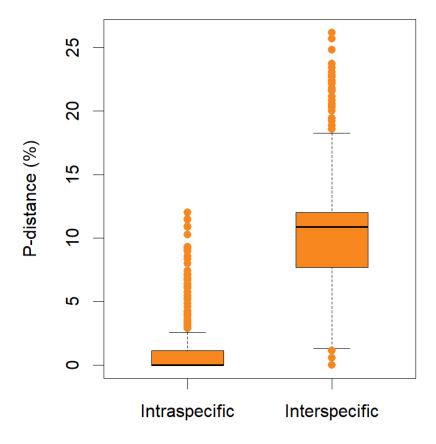

**Supplementary Figure 1.** Barcode gaps of all genera (and *Bombus* subgenera) in our dataset. The panels on the left (in orange) are the distance boxplots of the mini-barcodes; panels on the right (in blue) are the distance boxplots of full-length barcodes