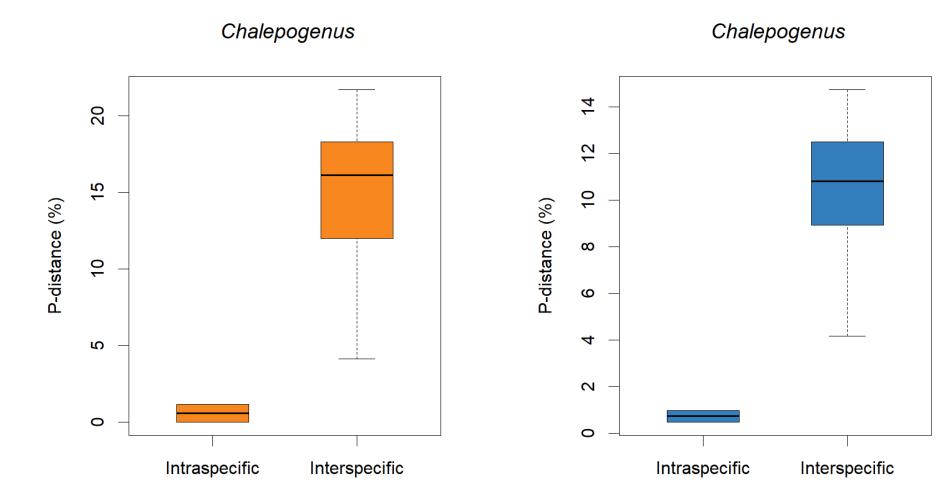

**Supplementary Figure 1.** Barcode gaps of all genera (and *Bombus* subgenera) in our dataset. The panels on the left (in orange) are the distance boxplots of the mini-barcodes; panels on the right (in blue) are the distance boxplots of full-length barcodes