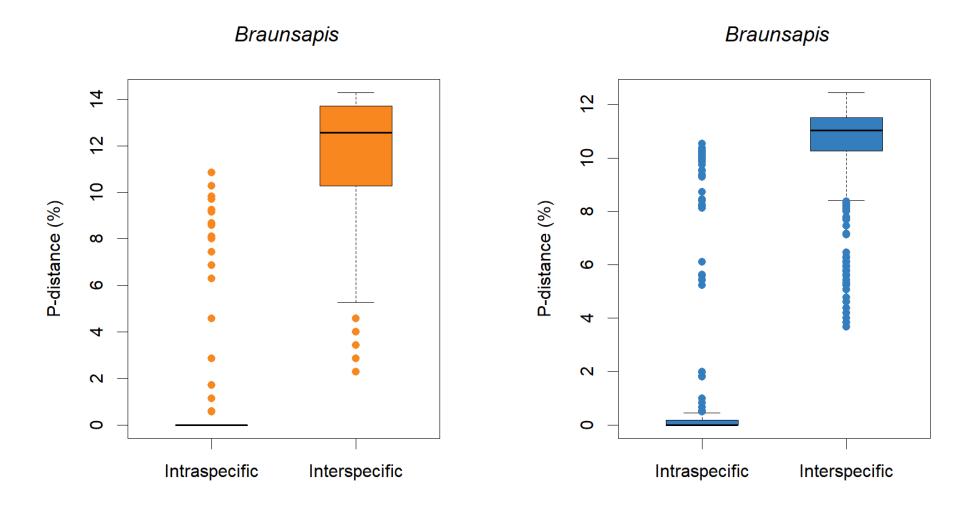

**Supplementary Figure 1.** Barcode gaps of all genera (and *Bombus* subgenera) in our dataset. The panels on the left (in orange) are the distance boxplots of the mini-barcodes; panels on the right (in blue) are the distance boxplots of full-length barcodes