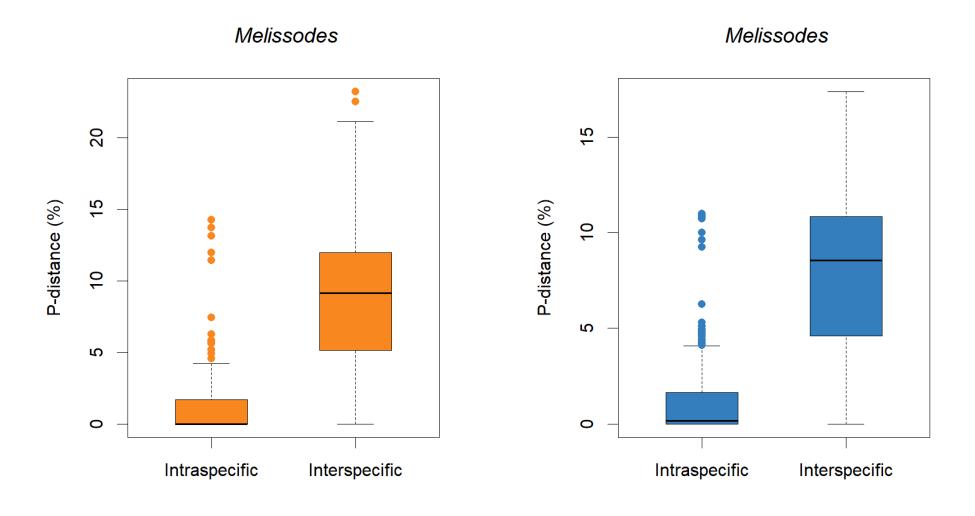

**Supplementary Figure 1.** Barcode gaps of all genera (and *Bombus* subgenera) in our dataset. The panels on the left (in orange) are the distance boxplots of the mini-barcodes; panels on the right (in blue) are the distance boxplots of full-length barcodes