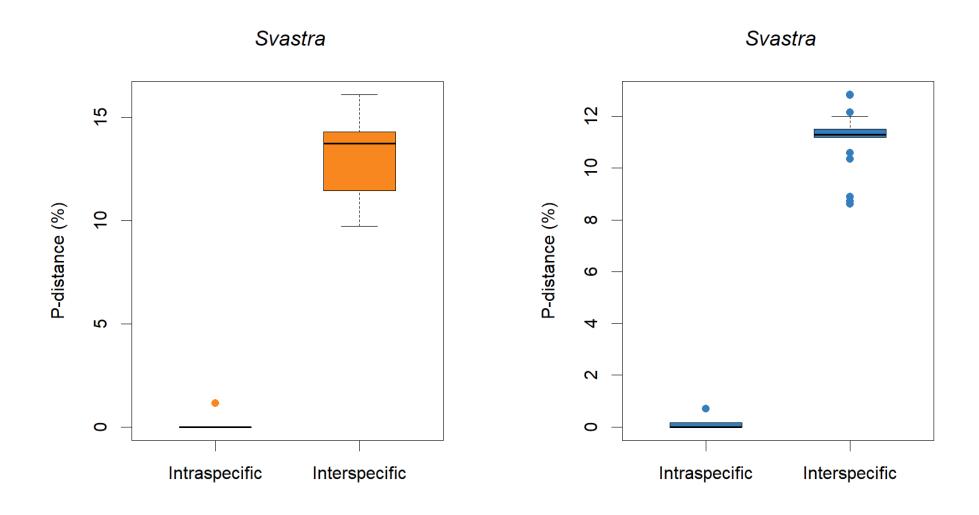

**Supplementary Figure 1.** Barcode gaps of all genera (and *Bombus* subgenera) in our dataset. The panels on the left (in orange) are the distance boxplots of the mini-barcodes; panels on the right (in blue) are the distance boxplots of full-length barcodes