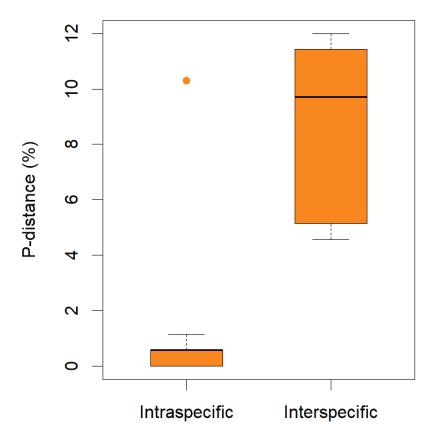

**Supplementary Figure 1.** Barcode gaps of all genera (and *Bombus* subgenera) in our dataset. The panels on the left (in orange) are the distance boxplots of the mini-barcodes; panels on the right (in blue) are the distance boxplots of full-length barcodes



















#### Bombus (Alpigenobombus)



#### Bombus (Alpigenobombus)



#### Bombus (Alpinobombus)

### 12 9 P-distance (%) $\infty$ 9 4 7 0 Intraspecific Interspecific

#### Bombus (Alpinobombus)



#### Bombus (Bombias)



#### Bombus (Bombias)





Intraspecific

Interspecific





#### Bombus (Cullumanobombus)

## 20 15 P-distance (%) 10 2 0 Intraspecific Interspecific

#### Bombus (Cullumanobombus)



#### Bombus (Megabombus)

## 20 15 P-distance (%) 9 2 0 Intraspecific Interspecific

#### Bombus (Megabombus)



#### Bombus (Melanobombus)



#### Bombus (Melanobombus)



#### Bombus (Mendacibombus)



#### Bombus (Mendacibombus)



#### Bombus (Orientalibombus)

# 15 P-distance (%) 9 2 0 Intraspecific Interspecific

#### Bombus (Orientalibombus)





Interspecific

Intraspecific





#### Bombus (Pyrobombus)

## 20 15 P-distance (%) 10 2 0 Intraspecific Interspecific

#### Bombus (Pyrobombus)



#### Bombus (Subterraneobombus)



#### Bombus (Subterraneobombus)



#### Bombus (Thoracobombus)



#### Bom