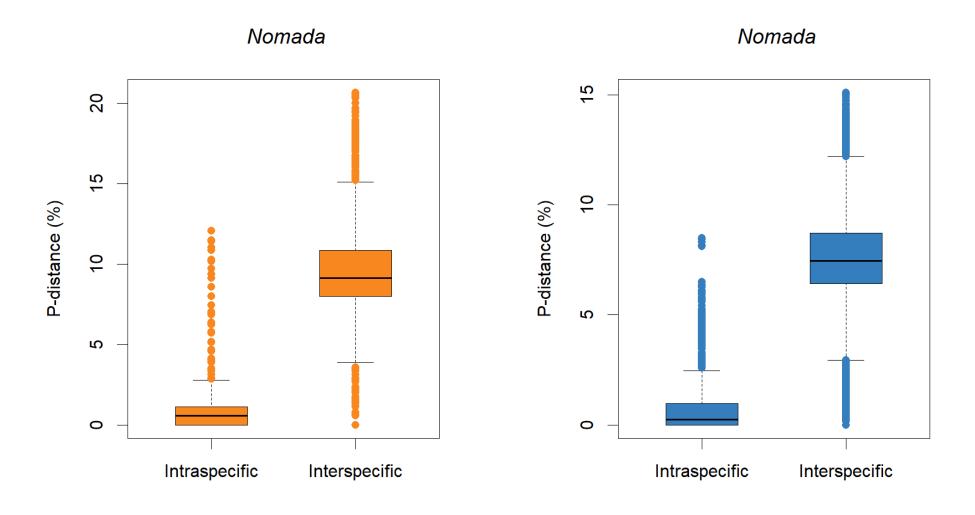

**Supplementary Figure 1.** Barcode gaps of all genera (and *Bombus* subgenera) in our dataset. The panels on the left (in orange) are the distance boxplots of the mini-barcodes; panels on the right (in blue) are the distance boxplots of full-length barcodes