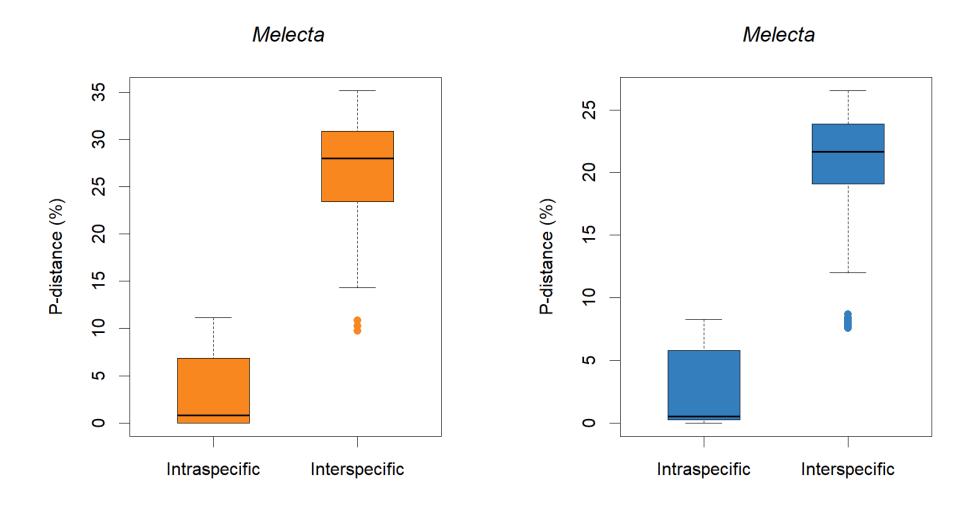

**Supplementary Figure 1.** Barcode gaps of all genera (and *Bombus* subgenera) in our dataset. The panels on the left (in orange) are the distance boxplots of the mini-barcodes; panels on the right (in blue) are the distance boxplots of full-length barcodes