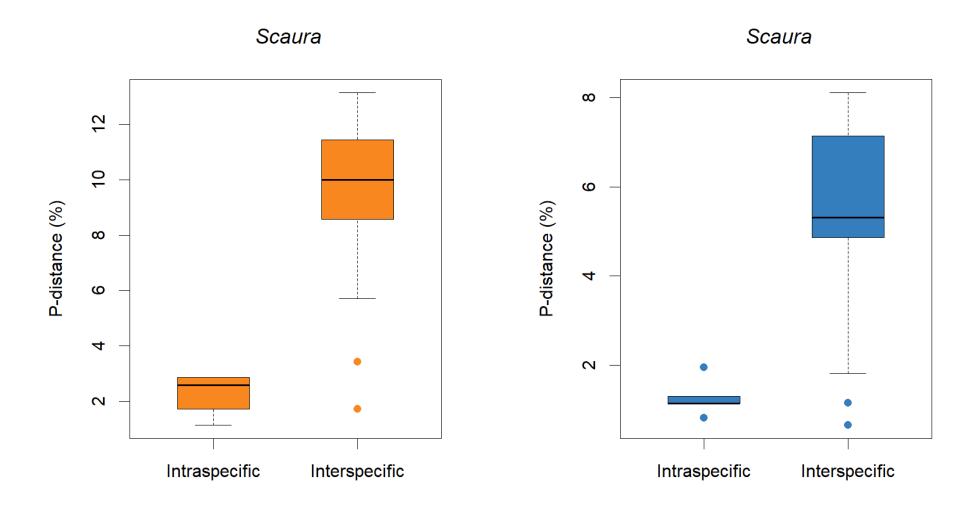

**Supplementary Figure 1.** Barcode gaps of all genera (and *Bombus* subgenera) in our dataset. The panels on the left (in orange) are the distance boxplots of the mini-barcodes; panels on the right (in blue) are the distance boxplots of full-length barcodes