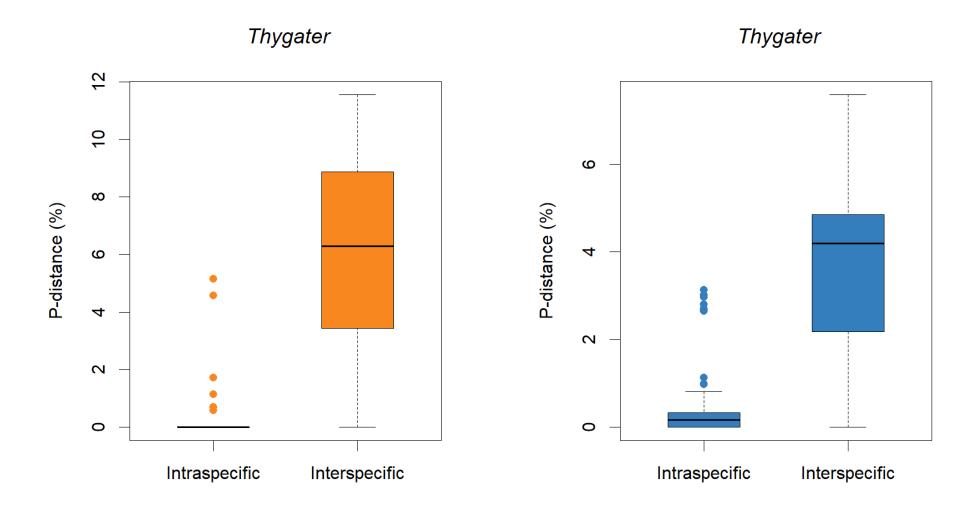

**Supplementary Figure 1.** Barcode gaps of all genera (and *Bombus* subgenera) in our dataset. The panels on the left (in orange) are the distance boxplots of the mini-barcodes; panels on the right (in blue) are the distance boxplots of full-length barcodes