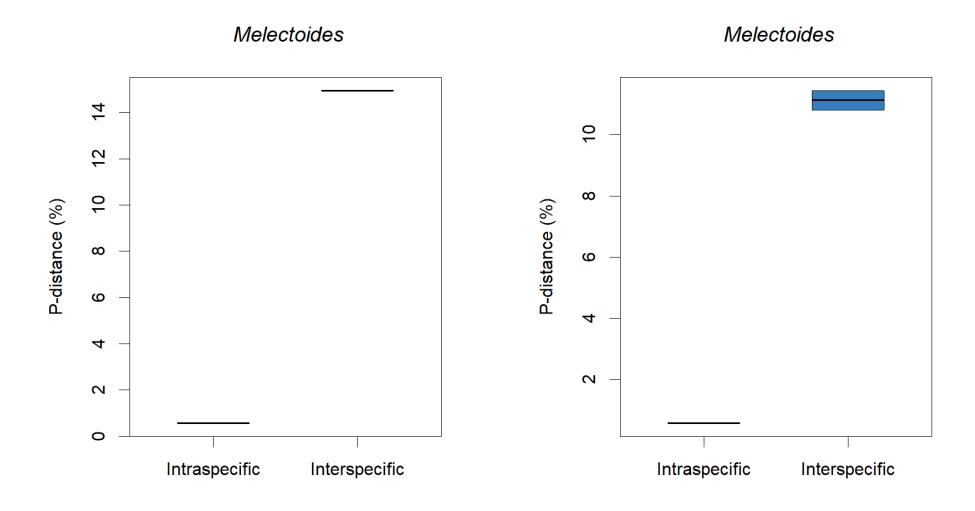

**Supplementary Figure 1.** Barcode gaps of all genera (and *Bombus* subgenera) in our dataset. The panels on the left (in orange) are the distance boxplots of the mini-barcodes; panels on the right (in blue) are the distance boxplots of full-length barcodes