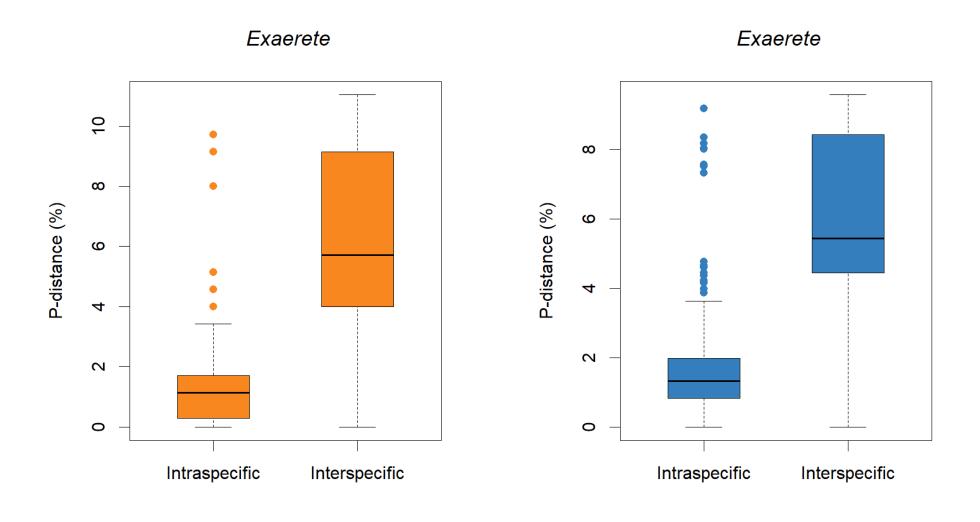

**Supplementary Figure 1.** Barcode gaps of all genera (and *Bombus* subgenera) in our dataset. The panels on the left (in orange) are the distance boxplots of the mini-barcodes; panels on the right (in blue) are the distance boxplots of full-length barcodes