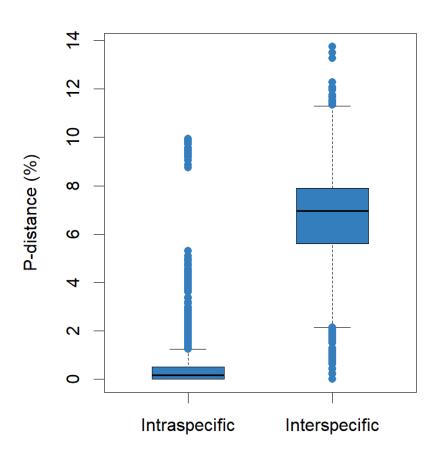

#### Bombus (Pyrobombus)

## 20 15 P-distance (%) 10 2 0 Intraspecific Interspecific