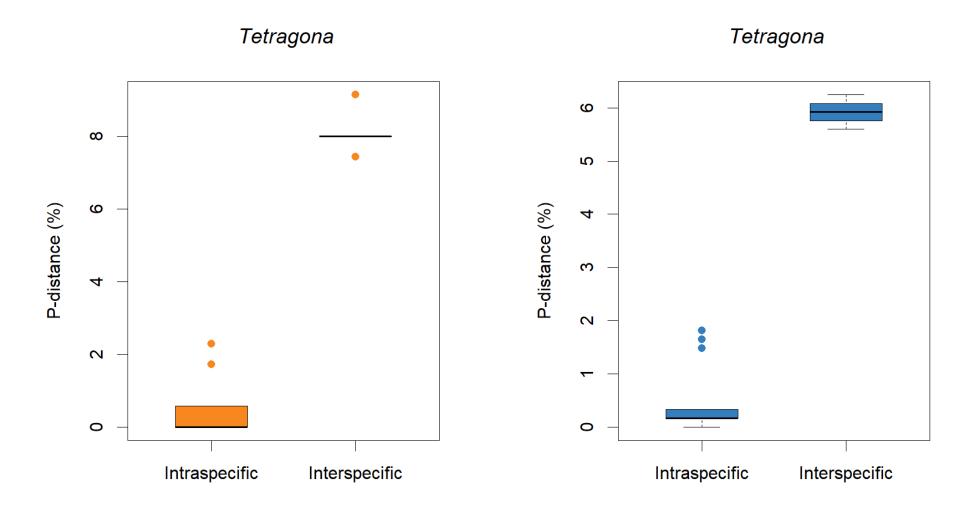

**Supplementary Figure 1.** Barcode gaps of all genera (and *Bombus* subgenera) in our dataset. The panels on the left (in orange) are the distance boxplots of the mini-barcodes; panels on the right (in blue) are the distance boxplots of full-length barcodes