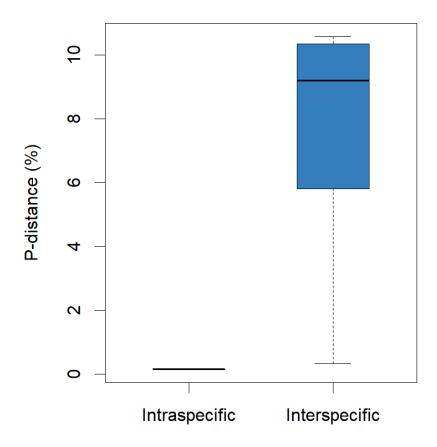

**Supplementary Figure 1.** Barcode gaps of all genera (and *Bombus* subgenera) in our dataset. The panels on the left (in orange) are the distance boxplots of the mini-barcodes; panels on the right (in blue) are the distance boxplots of full-length barcodes

#### Bombus (Alpinobombus)