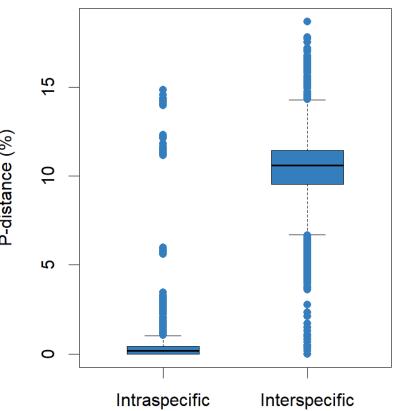

**Supplementary Figure 1.** Barcode gaps of all genera (and *Bombus* subgenera) in our dataset. The panels on the left (in orange) are the distance boxplots of the mini-barcodes; panels on the right (in blue) are the distance boxplots of full-length barcodes