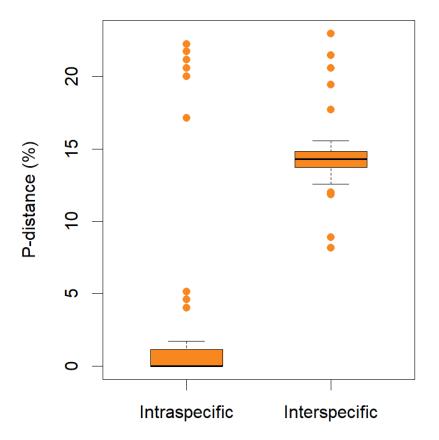

**Supplementary Figure 1.** Barcode gaps of all genera (and *Bombus* subgenera) in our dataset. The panels on the left (in orange) are the distance boxplots of the mini-barcodes; panels on the right (in blue) are the distance boxplots of full-length barcodes



















#### Bombus (Alpigenobombus)



#### Bombus (Alpigenobombus)



#### Bombus (Alpinobombus)

### 12 9 P-distance (%) $\infty$ 9 4 7 0 Intraspecific Interspecific

#### Bombus (Alpinobombus)



#### Bombus (Bombias)



#### Bombus (Bombias)





Intraspecific

Interspecific





#### Bombus (Cullumanobombus)

## 20 15 P-distance (%) 10 2 0 Intraspecific Interspecific

#### Bombus (Cullumanobombus)



#### Bombus (Megabombus)

## 20 15 P-distance (%) 9 2 0 Intraspecific Interspecific

#### Bombus (Megabombus)



#### Bombus (Melanobombus)



#### Bombus (Melanobombus)



#### Bombus (Mendacibombus)



#### Bombus (Mendacibombus)



#### Bombus (Orientalibombus)

# 15 P-distance (%) 9 2 0 Intraspecific Interspecific

#### Bombus (Orientalibombus)





Interspecific

Intraspecific





#### Bombus (Pyrobombus)

## 20 15 P-d