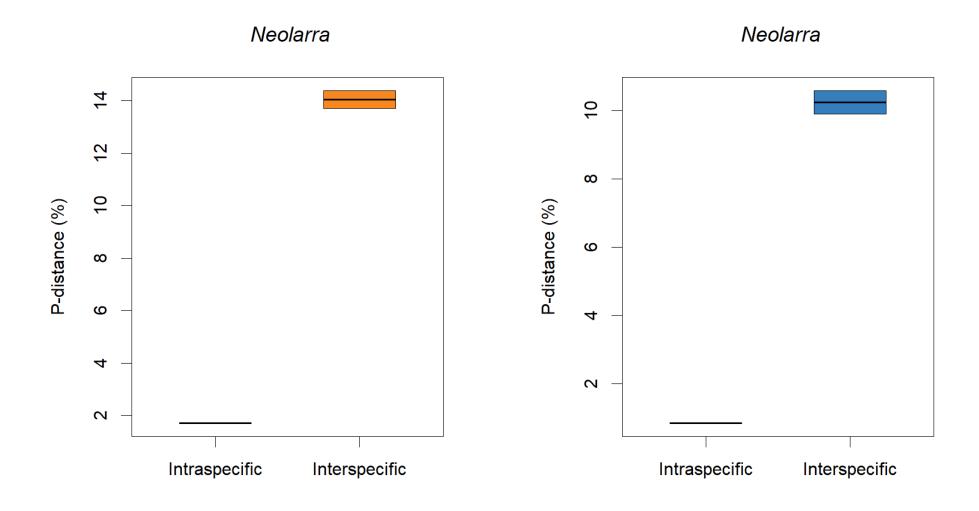

**Supplementary Figure 1.** Barcode gaps of all genera (and *Bombus* subgenera) in our dataset. The panels on the left (in orange) are the distance boxplots of the mini-barcodes; panels on the right (in blue) are the distance boxplots of full-length barcodes