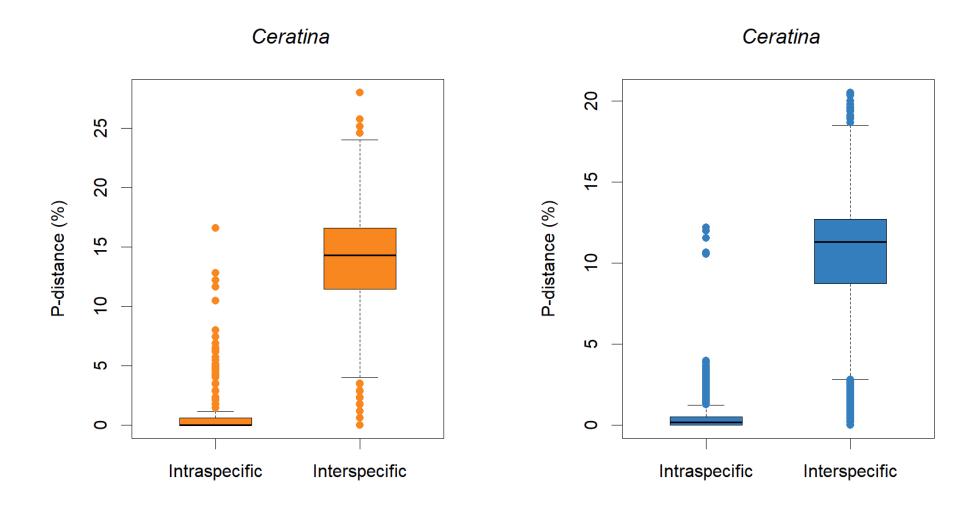

**Supplementary Figure 1.** Barcode gaps of all genera (and *Bombus* subgenera) in our dataset. The panels on the left (in orange) are the distance boxplots of the mini-barcodes; panels on the right (in blue) are the distance boxplots of full-length barcodes