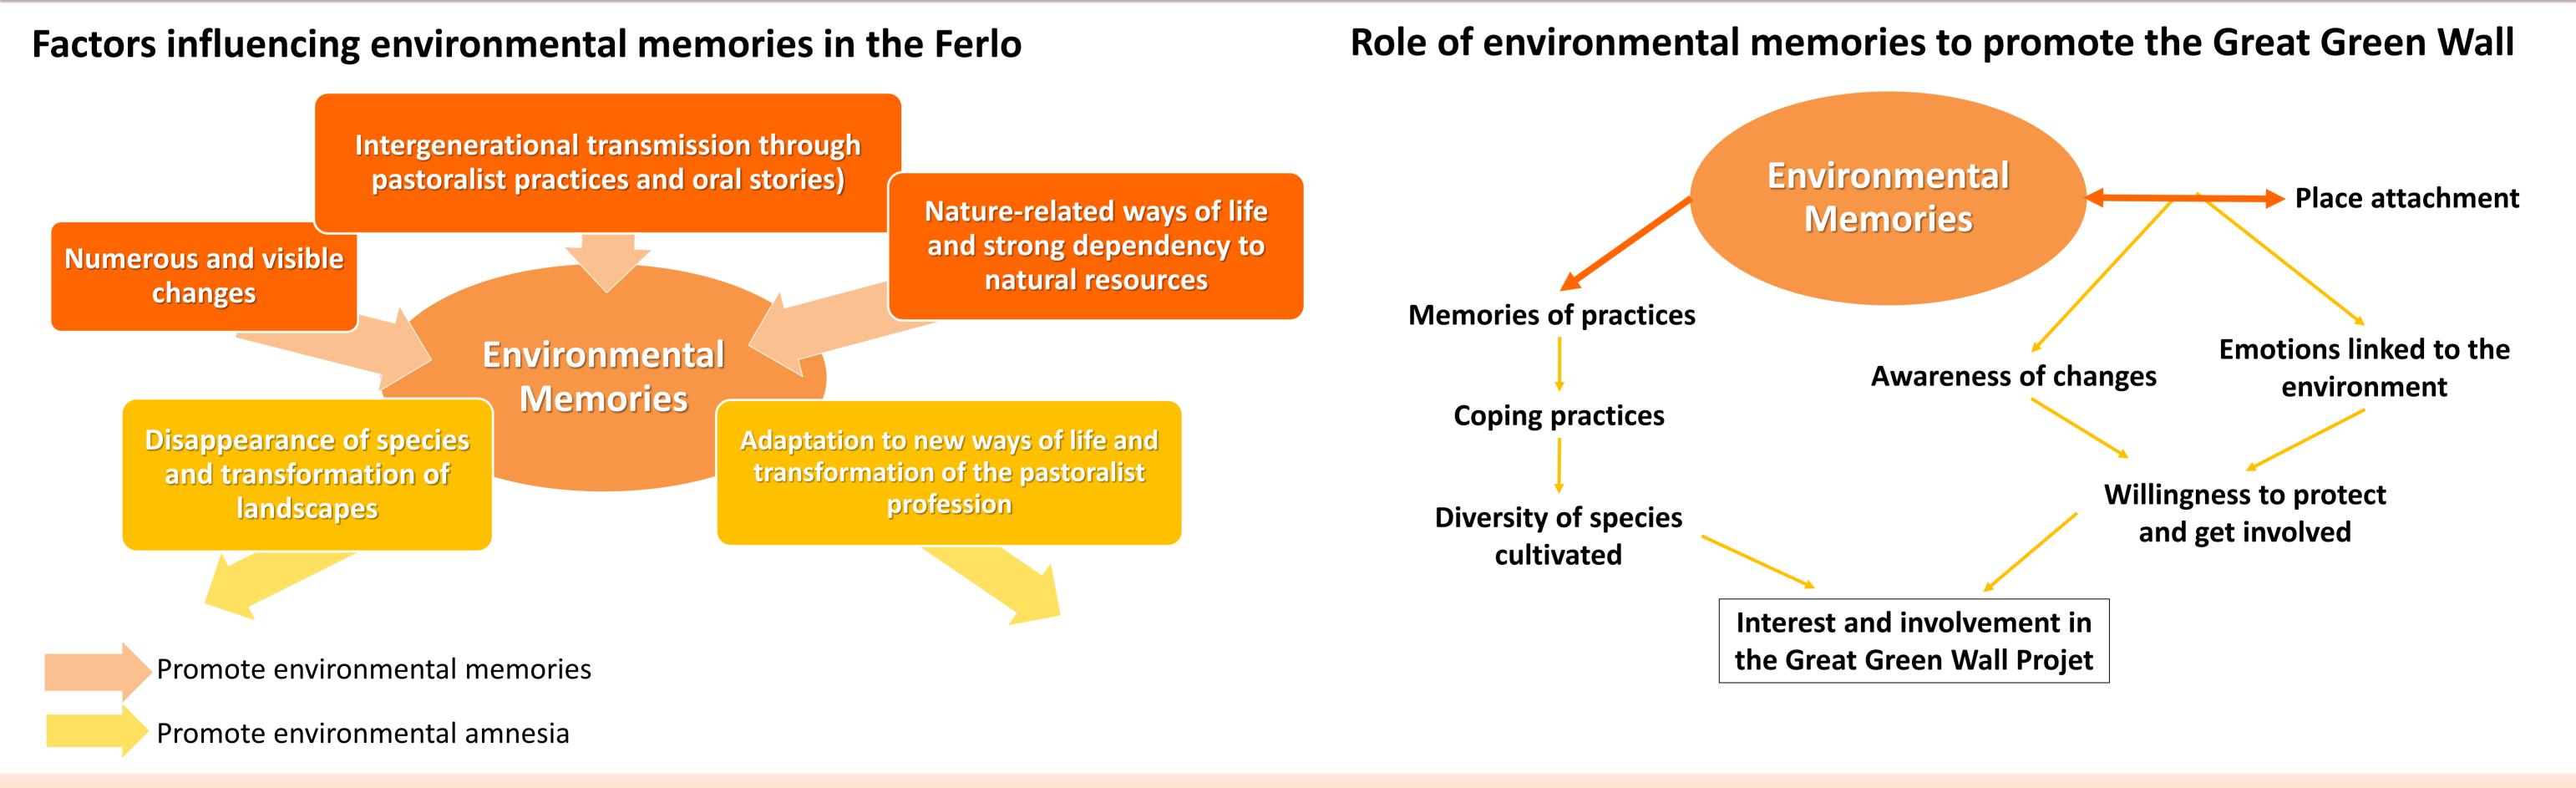

#### Studying environmental memories in the Ferlo

In the context of environmental crisis of the Ferlo, this project seeks to :

- Understand the mechanisms of environmental memories
- Identify the factors that promote environmental amnesia
- → Explore the impacts of environmental memories in the interest in restoration policies, in particular the Great Green Wall

#### **Environmental memories and environmental amnesias**

The notion of environmental memories refers to representations of the environment and its interactions with a community or an individual, during a past experience more or less close, lived or transmitted<sup>1</sup>.

Recently, a gap in environmental memories has been highlited<sup>2</sup>. It is due to the ignorance of past environmental conditions before one's own generation. Therefore, one accepts a potentially already degraded environment by not knowing how it was before.

## Theoretical framework applied to environmental memories in the Ferlo

The environmental and social conditions specific to the Ferlo are likely to influence the environmental memories carried by the local population. These environmental memories can in turn play a role in the interest shown in restoration policies, and in particular the Great Green Wall. Environmental memories is an important field of research to seize the nature-related imaginaries, but still little exploited. Its study in other OHMs would allow to deepen the exploration of the mechanisms of construction of environmental memories through other social and environmental conditions.