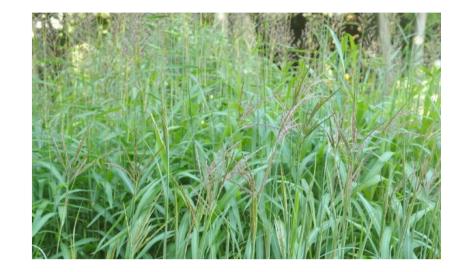

#### Vegetation

The vegetation of the Ferlo is in general decline due to drought but also to overexploitation. In agreement with scientists, the population is seeing the decline of many herbaceous (e.g. *Andropogon gayanus*) and woody (e.g. *Commiphora africana*) species.