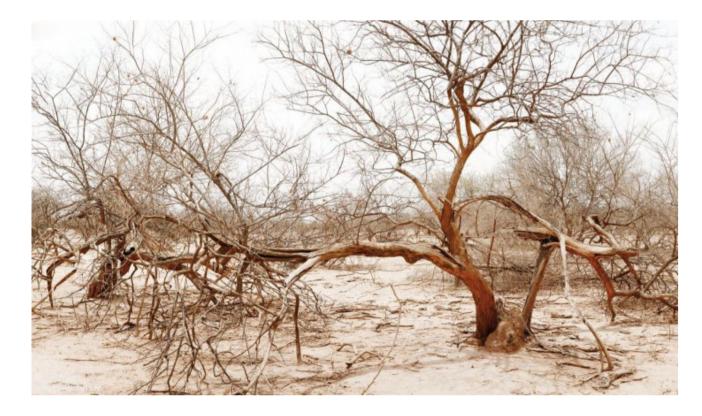

#### Vegetation

The vegetation of the Ferlo is in general decline due to drought but also to overexploitation. In agreement with scientists, the population is seeing the decline of many herbaceous (e.g. *Andropogon gayanus*) and woody (e.g. *Commiphora africana*) species.