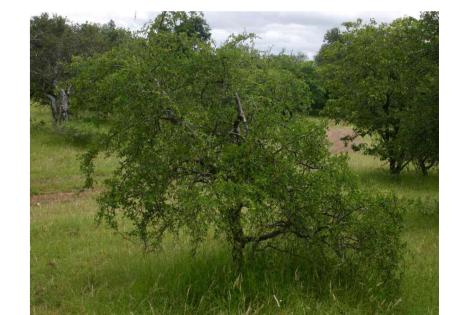

#### Vegetation

The vegetation of the Ferlo is in general decline due to drought but also to overexploitation. In agreement with scientists, the population is seeing the decline of many herbaceous (e.g. *Andropogon gayanus*) and woody (e.g. *Commiphora africana*) species.

#### Fauna

The historically important wildlife of the Ferlo (cobe, warthog, gazelle...) represented a privileged source of food for the pastoralists. Carnivores (lion, lynx) were dangerous for the herds and humans. Many species have disappeared since 1960 due to targeted actions on carnivores, hunting campaigns and climate change which has reduced ecological niches for several species.