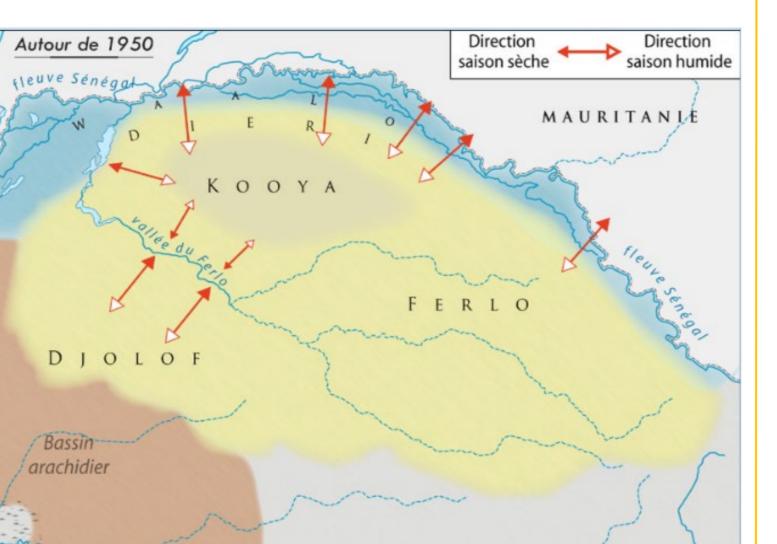

### The Ferlo region in Senegal

Located in the Sahelian zone of Senegal, the Ferlo has been historically exploited by the Fulani since the 19th century before they settled there in the 1950s. The particular aridity of the climate and vegetation is reinforced by current global changes, leading to