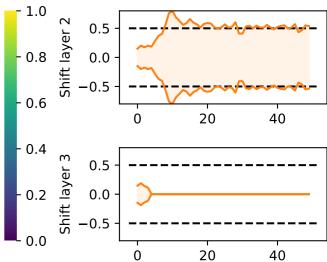

Weights

|    |                    | <b>U</b> ergines |
|----|--------------------|------------------|
|    | DiffFrequencyShift |                  |
| 10 | DiffFTSurrogate    |                  |
|    | DiffGaussianNoise  |                  |
|    | DiffFrequencyShift |                  |
| 11 | DiffFTSurrogate    |                  |
|    | DiffGaussianNoise  |                  |
|    | DiffFrequencyShift |                  |
| 12 | DiffFTSurrogate    |                  |
|    | DiffGaussianNoise  |                  |
|    | DiffFrequencyShift |                  |
| 13 | DiffFTSurrogate    |                  |
|    | DiffGaussianNoise  |                  |