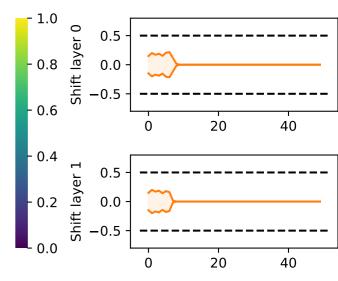

Weights

|    |                    | <b>U</b> ergines |
|----|--------------------|------------------|
|    | DiffFrequencyShift |                  |
| 10 | DiffFTSurrogate    |                  |
|    | DiffGaussianNoise  |                  |
|    | DiffFrequencyShift |                  |
| 11 | DiffFTSurrogate    |                  |
|    | DiffGaussianNoise  |                  |
|    | DiffFrequencyShift |                  |
| 12 | DiffFTSurrogate    |                  |
|    | DiffGaussianNoise  |                  |
|    | DiffFrequencyShift |                  |
| 13 | DiffFTSurrogate    |                  |
|    | DiffGaussianNoise  |                  |