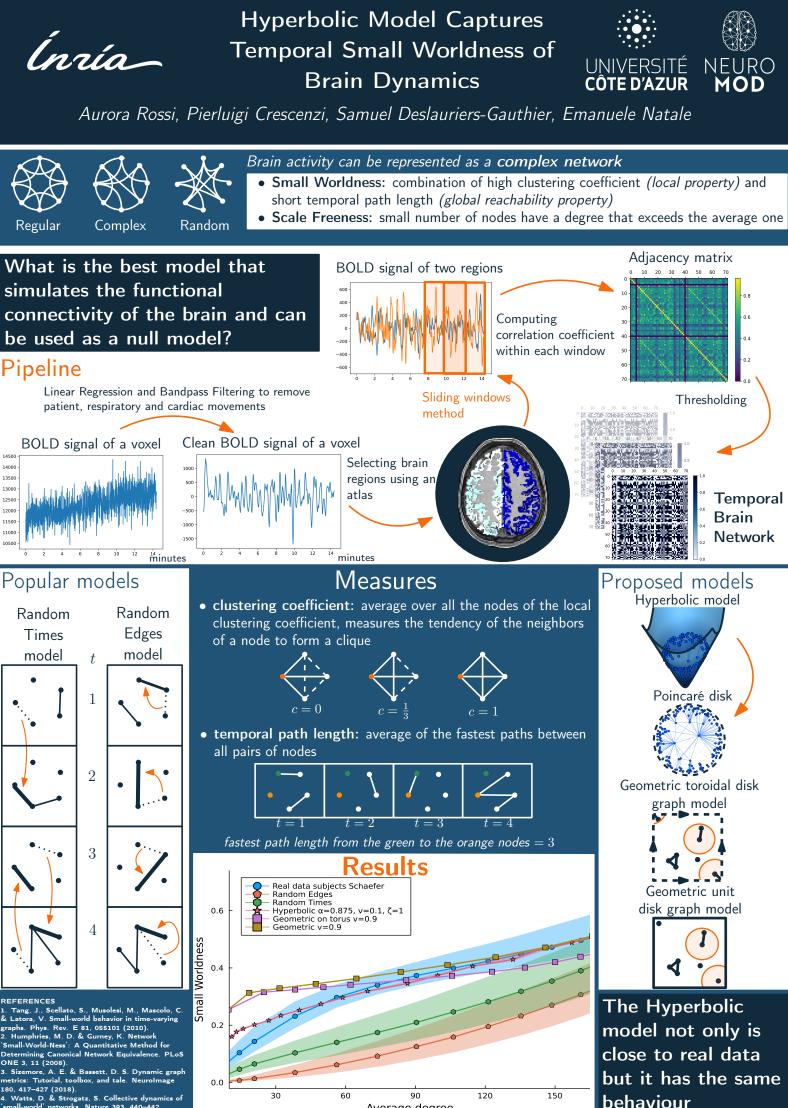

## Hyperbolic Model Captures Temporal Small Worldness of Brain Dynamics

Aurora Rossi, Pierluigi Crescenzi, Samuel Deslauriers-Gauthier, Emanuele

Natale

Average degree