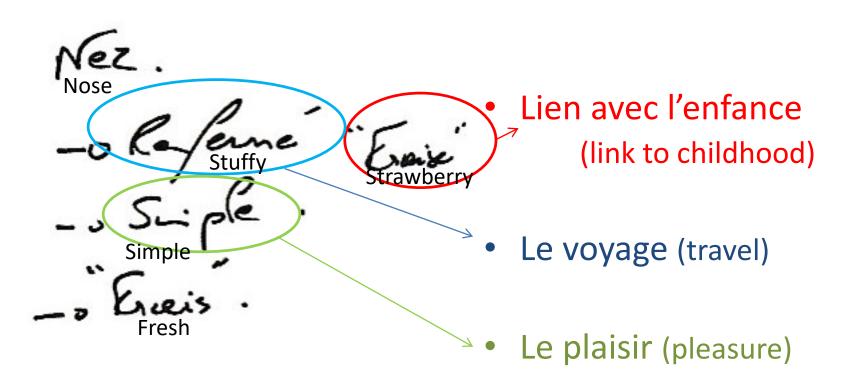

### Olfactory sensory in wine tasting

- Wine tasting : the appearance, the nose & the palate, the sense of smell is central (Pertuiset, 2003, Peynaud, 1980)
- Aromas are involved in the state of hunger and satiety (Holley, 1999)
- The nose of the taster still surpasses machines (Casamayor, 2002)
- The human nose would be able to collect nearly one million odors (Bushdid et al, 2014)
- Learning increases the recognition of aromas (Brand, 2011)

## Theory, concept and methodology

- Didactic transposition : object of knowledge becomes a teaching object (Chevallard, 1985)
- Clinic didactic : the transformation of knowledge by the teacher despite himself (Carnus, 2001)
- the **"déjà-là"** (already integrated) makes the teacher modify knowledge to teach (Carnus, 2015)
  - personal and professional history
  - belief and values
  - educational motivations

#### Data context collecting and processing

- Teachers of technical colleges
  - In several French regions
  - From 2013 to 2015
  - Men and women
  - Experienced and not experienced
  - Expert and non-expert
- A wine blind tasting to see the knowledge to teach
- A survey to show the "déjà-là"