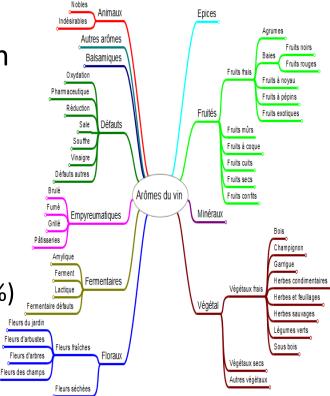

### Olfactory sensory in wine tasting

- Wine tasting : the appearance, the nose & the palate, the sense of smell is central (Pertuiset, 2003, Peynaud, 1980)
- Aromas are involved in the state of hunger and satiety (Holley, 1999)
- The nose of the taster still surpasses machines (Casamayor, 2002)
- The human nose would be able to collect nearly one million odors (Bushdid et al, 2014)
- Learning increases the recognition of aromas (Brand, 2011)