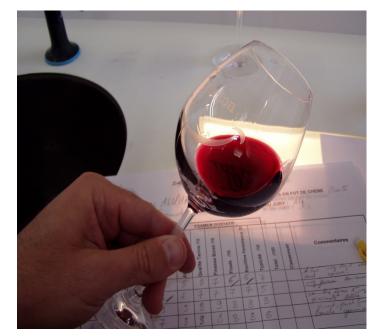

### Olfactory sensory in wine tasting

- Wine tasting : the appearance, the nose & the palate, the sense of smell is central (Pertuiset, 2003, Peynaud, 1980)
- Aromas are involved in the state of hunger and satiety (Holley, 1999)
- The nose of the taster still surpasses machines (Casamayor, 2002)
- The human nose would be able to collect nearly one million odors (Bushdid et al, 2014)
- Learning increases the recognition of aromas (Brand, 2011)