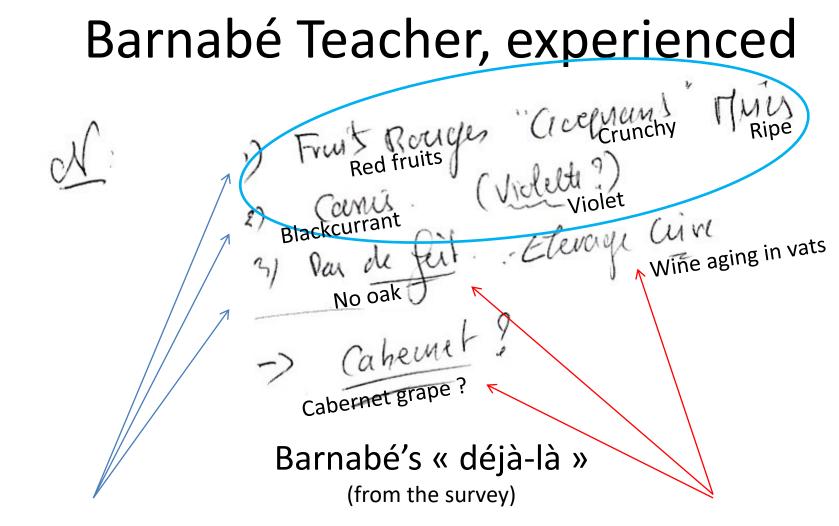

## Theory, concept and methodology

- Didactic transposition : object of knowledge becomes a teaching object (Chevallard, 1985)
- Clinic didactic : the transformation of knowledge by the teacher despite himself (Carnus, 2001)
- the **"déjà-là"** (already integrated) makes the teacher modify knowledge to teach (Carnus, 2015)
  - personal and professional history
  - belief and values
  - educational motivations

#### Data context collecting and processing

- Teachers of technical colleges
  - In several French regions
  - From 2013 to 2015
  - Men and women
  - Experienced and not experienced
  - Expert and non-expert
- A wine blind tasting to see the knowledge to teach
- A survey to show the "déjà-là"