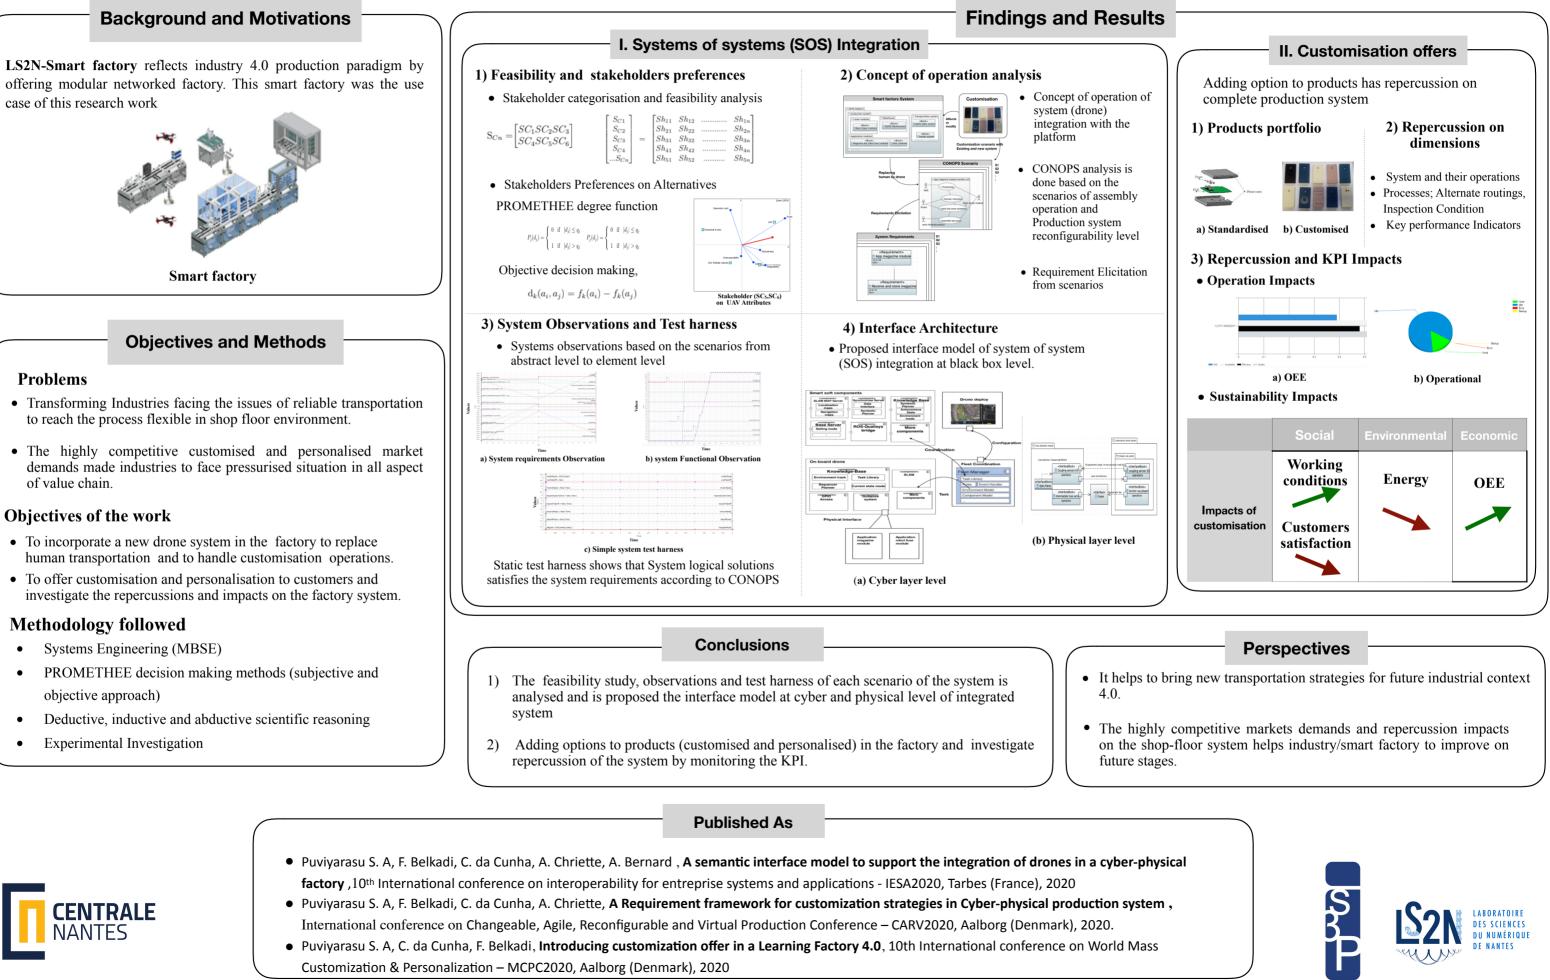

3263104 https://hal.science/hal-03263104

Submitted on 16 Jun 2021

**HAL** is a multi-disciplinary open access archive for the deposit and dissemination of scientific research documents, whether they are published or not. The documents may come from teaching and research institutions in France or abroad, or from public or private research centers. L'archive ouverte pluridisciplinaire **HAL**, est destinée au dépôt et à la diffusion de documents scientifiques de niveau recherche, publiés ou non, émanant des établissements d'enseignement et de recherche français ou étrangers, des laboratoires publics ou privés.

# Model-based system engineering approach for the conception of flexible production systems

Puviyarasu S A, Catherine DA CUNHA, Farouk BELKADI, Alain BERNARD, Abdelhamid CHRIETTE