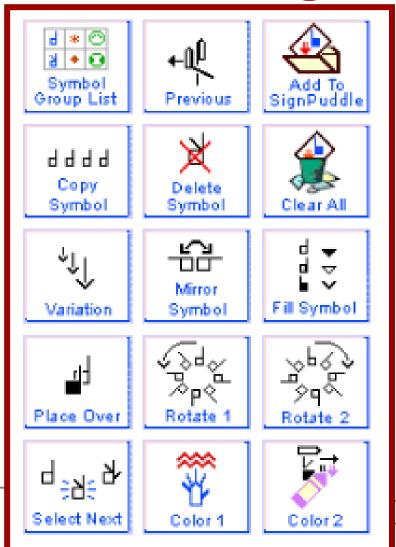

af world and e-learning

Claudia S. Bianchini, Fabrizio Borgia, Maria De Marsico









#### Deaf world



#### Deaf world



# Highly Iconic Structures



# A writing system for sign languages





#### What to model?

Modeling
Tools for
E-Learning

#### What to model?

Applications Modeling

**Contents Modeling** 

# What to further model for accessibility?



#### What to model?



#### Possible modeling dimensions



## Accessibility: Cross dimension



## Underlying design methodology



#### **LCD** users



#### Goals of LCD

To fill the gulfs of experience



#### **Goal of LCD**



#### Condition to reach the goal



#### Remark





# SignWriting



# **Glyphs**



## Examples of glyphs



### A sign and its elements



# Example



## SignMaker

#### SignMaker



# SignMaker





# SignMaker





# Design approach









#### (CC) BY-NC-SA

SWift - Sign Writing improved fast transcriber by Fabrizio Borgia is licensed under a Creative Commons Attribuzione-Non commerciale-Condividi allo stesso modo 2.5 Italia License.





#### (cc) BY-NC-SA

SWift - Sign Writing improved fast transcriber by Fabrizio Borgia is licensed under a Creative Commons Attribuzione-Non commerciale-Condividi allo stesso modo 2.5 Italia License.



# Sign recording



# Usability study (1)



# Usability study (2)



# Usability study (3)



#### Usability study: session recording



#### **Evaluation results**





#### Conclusions an future work



#### Conclusions an future work