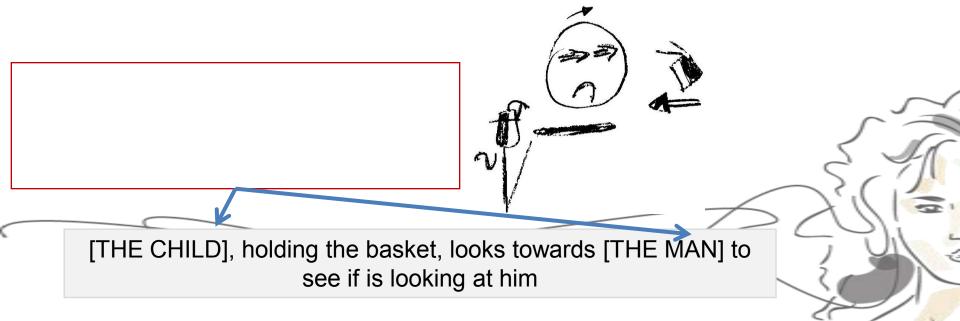

# SWift A SignWriting editor to bridge between deaf world and e-learning

Claudia S. Bianchini, Fabrizio Borgia, Maria De Marsico









#### Deaf world



#### Deaf world



# Highly Iconic Structures



# A writing system for sign languages





#### What to model?

Modeling
Tools for
E-Learning

#### What to model?

Applications Modeling

**Contents Modeling** 

# What to further model for accessibility?



#### What to model?



#### Possible modeling dimensions



## Accessibility: Cross dimension



## Underlying design methodology



#### **LCD** users



#### Goals of LCD

To fill the gulfs of experience



#### **Goal of LCD**



#### Condition to reach the goal



#### Remark





# SignWriting



# **Glyphs**



## Examples of glyphs



### A sign and its elements



# Example



## SignMaker

#### SignMaker



# SignMaker





# SignMaker





# Design approach









#### (CC) BY-NC-SA

SWift - Sign Writing improved fast transcriber by Fabrizio Borgia is licensed under a Cr