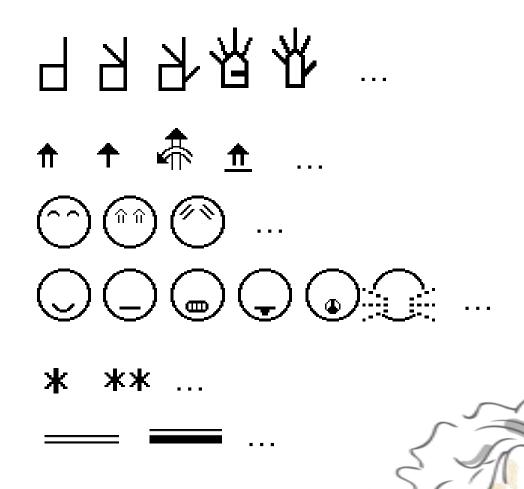

# SWift A SignWriting editor to bridge between deaf world and e-learning

Claudia S. Bianchini, Fabrizio Borgia, Maria De Marsico









#### Deaf world



#### Deaf world



# Highly Iconic Structures



# A writing system for sign languages





#### What to model?

Modeling
Tools for
E-Learning

#### What to model?

Applications Modeling

**Contents Modeling** 

# What to further model for accessibility?



#### What to model?



#### Possible modeling dimensions



## Accessibility: Cross dimension



## Underlying design methodology



#### **LCD** users



#### Goals of LCD

To fill the gulfs of experience



#### **Goal of LCD**



#### Condition to reach the goal



#### Remark





# SignWriting



# **Glyphs**



## Examples of glyphs



### A sign and its elements



# Example



## SignMaker

#### SignMaker



# SignMaker





# SignMaker





# Design approach









#### (CC) BY-NC-SA

SWift - Sign Writing improved fast transcriber by Fabrizio Borgia is licensed under a Creative Commons Attribuzione-Non commerciale-Condividi allo stesso modo 2.5 Italia License.





#### (cc) BY-NC-SA

SWift - Sign Writing improved fast transcriber by Fabrizio Borgia is licensed under a Creative Commons Attribuzione-Non commerciale-Condividi allo stesso modo 2.5 Italia License.



# Sign recording



# Usability study (1)



# Usability study (2)



# Usability study (3)



#### Usability study: session recording



#### **Evaluation results**





#### Conclusions an future work



#### Conclusions an future work