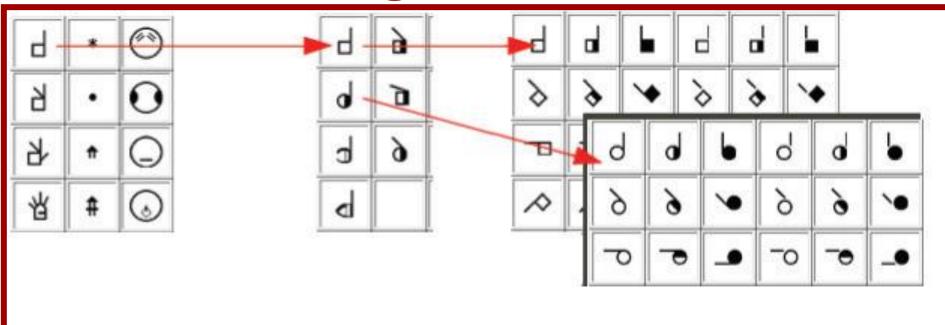

arning

Claudia S. Bianchini, Fabrizio Borgia, Maria De Marsico









#### Deaf world



#### Deaf world



# Highly Iconic Structures



# A writing system for sign languages





#### What to model?

Modeling
Tools for
E-Learning

#### What to model?

Applications Modeling

**Contents Modeling** 

# What to further model for accessibility?



#### What to model?



#### Possible modeling dimensions



## Accessibility: Cross dimension



## Underlying design methodology



#### **LCD** users



#### Goals of LCD

To fill the gulfs of experience



#### **Goal of LCD**



#### Condition to reach the goal



#### Remark





# SignWriting



# **Glyphs**



## Examples of glyphs



### A sign and its elements



# Example



## SignMaker

#### SignMaker



# SignMaker





# SignMaker





# Design approach









#### (CC) BY-NC-SA

SWift - Sign Writing improved fast transcriber by Fabrizio Borgia is licensed under a Creative Commons Attribuzione-Non commerciale-Condividi allo stesso modo 2.5 Italia License.





#### (cc) BY-NC-SA

SWift - Sign Writing improved fast transcriber by Fabrizio Borgia is licensed under a Creative Commons Attribuzione-Non commerciale-Condividi allo stesso modo 2.5 Italia License.



# Sign recording



# Usability study (1)



# Usability study (2)



# Usability study (3)



#### Usability study: session recording



#### **Evaluation results**





#### Conclusions an future work



#### Conclusions an future work