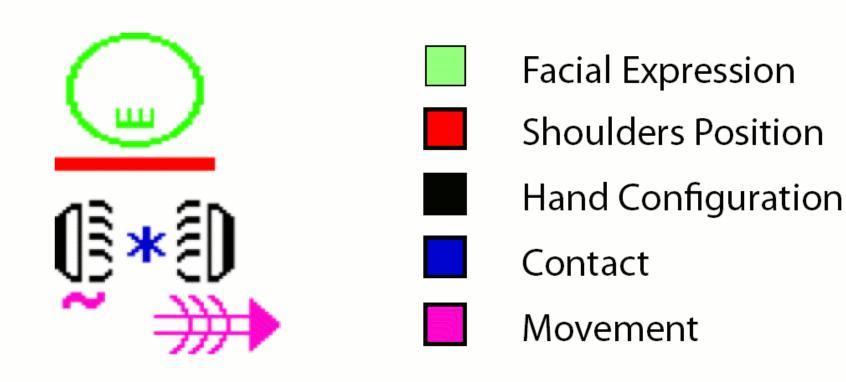

# SWift A SignWriting editor to bridge between deaf world and e-learning

Claudia S. Bianchini, Fabrizio Borgia, Maria De Marsico









#### Deaf world



#### Deaf world



# Highly Iconic Structures



# A writing system for sign languages





#### What to model?

Modeling
Tools for
E-Learning

#### What to model?

Applications Modeling

**Contents Modeling** 

# What to further model for accessibility?



#### What to model?



#### Possible modeling dimensions



## Accessibility: Cross dimension



## Underlying design methodology



#### **LCD** users



#### Goals of LCD

To fill the gulfs of experience



#### **Goal of LCD**



#### Condition to reach the goal



#### Remark





# SignWriting



# **Glyphs**



## Examples of glyphs



### A sign and its elements



# Example



## SignMaker

#### SignMaker



# SignMaker





# SignMaker





# Design approach









#### (CC) BY-NC-SA

SWift - Sign Writing improved fast transcriber by Fabrizio Borgia is licensed under a Creative Commons Attribuzione-Non commerciale-Condividi allo stesso modo 2.5 Italia License.





#### (cc) BY-NC-SA

SWift - Sign Writing improved fast transcriber by Fabrizio Borgia is licensed under a Creative Commons Attribuzione-Non commerciale-Condividi allo stesso modo 2.5 Italia License.



# Sign recording



# Usability study (1)



# Usability study (2)



# Usability study (3)



#### Usability study: session recording



#### **Evaluation results**





#### Conclusions an future work



#### Conclusions an future work