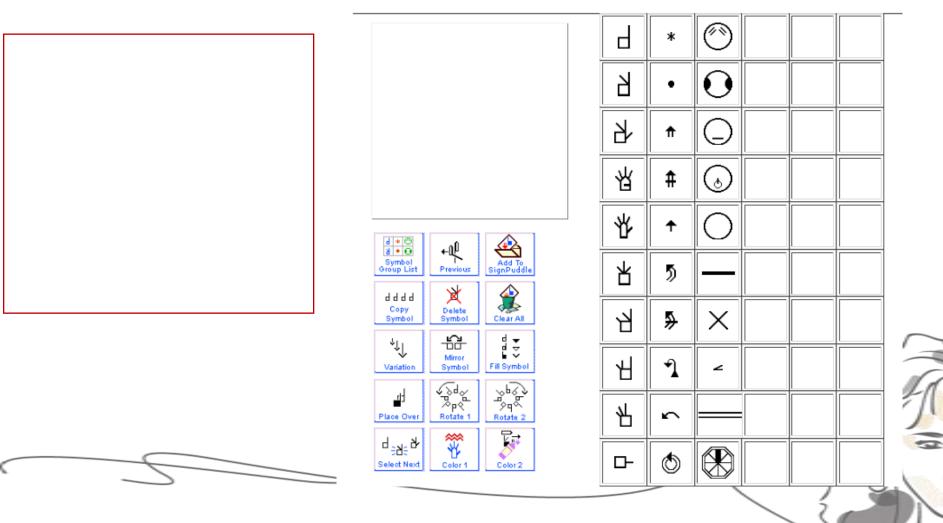

idge between deaf world and e-learning

Claudia S. Bianchini, Fabrizio Borgia, Maria De Marsico









#### Deaf world



#### Deaf world



# Highly Iconic Structures



# A writing system for sign languages





#### What to model?

Modeling
Tools for
E-Learning

#### What to model?

Applications Modeling

**Contents Modeling** 

# What to further model for accessibility?



#### What to model?



#### Possible modeling dimensions



## Accessibility: Cross dimension



## Underlying design methodology



#### **LCD** users



#### Goals of LCD

To fill the gulfs of experience



#### **Goal of LCD**



#### Condition to reach the goal



#### Remark





# SignWriting



# **Glyphs**



## Examples of glyphs



### A sign and its elements



# Example



## SignMaker

#### SignMaker



# SignMaker





# SignMaker





# Design approach









#### (CC) BY-NC-SA

SWift - Sign Writing improved fast transcriber by Fabrizio Borgia is licensed under a Creative Commons Attribuzione-Non commerciale-Condividi allo stesso modo 2.5 Italia License.





#### (cc) BY-NC-SA

SWift - Sign Writing improved fast transcriber by Fabrizio Borgia is licensed under a Creative Commons Attribuzione-Non commerciale-Condividi allo stesso modo 2.5 Italia License.



# Sign recording



# Usability study (1)



# Usability study (2)



# Usability study (3)



#### Usability study: session recording



#### **Evaluation results**





#### Conclusions an future work



#### Conclusions an future work