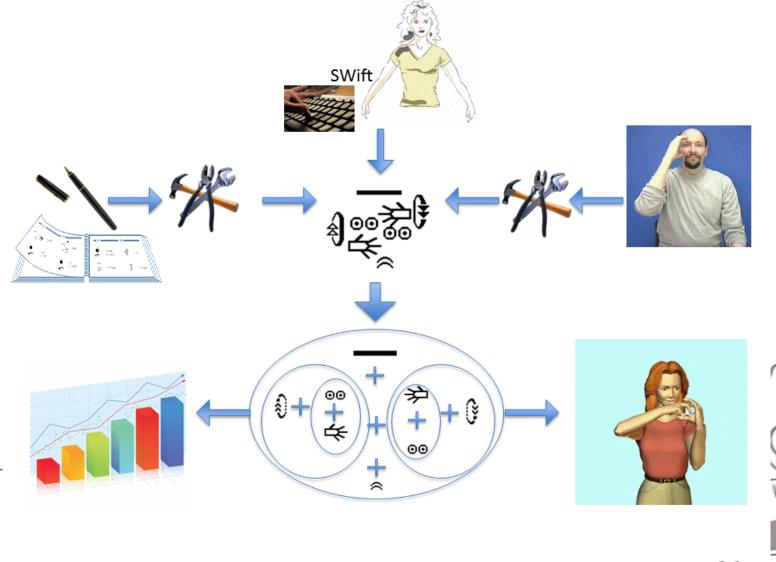

#### What to model?

Modeling
Tools for
E-Learning

#### What to model?

Applications Modeling

**Contents Modeling** 

# What to further model for accessibility?

#### Possible modeling dimensions