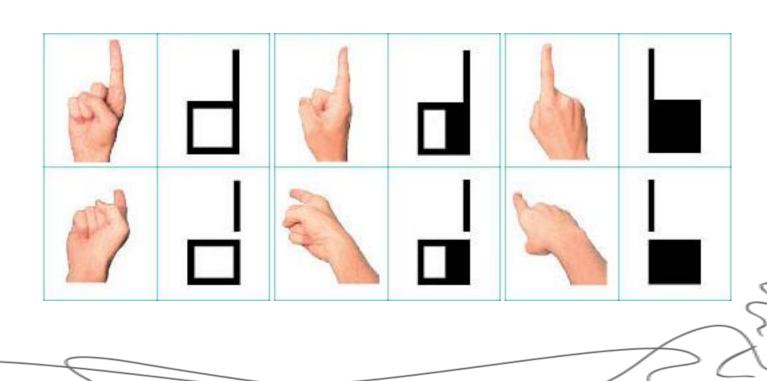

SWift A SignWriting editor to bridge between deaf world and e-learning

Claudia S. Bianchini, Fabrizio Borgia, Maria De Marsico









#### Deaf world



#### Deaf world



# Highly Iconic Structures



# A writing system for sign languages





#### What to model?

Modeling
Tools for
E-Learning

#### What to model?

Applications Modeling

**Contents Modeling** 

# What to further model for accessibility?



#### What to model?



#### Possible modeling dimensions



## Accessibility: Cross dimension



## Underlying design methodology



#### **LCD** users



#### Goals of LCD

To fill the gulfs of experience



#### **Goal of LCD**



#### Condition to reach the goal



#### Remark





# SignWriting



# **Glyphs**



## Examples of glyphs



### A sign and its elements



# Example



## SignMaker

#### SignMaker



# SignMaker





# SignMaker





# Design approach









#### (CC) BY-NC-SA

SWift - Sign Writing improved fast transcriber by Fabrizio Borgia is licensed under a Creative Commons Attribuzione-Non commerciale-Condividi allo stesso modo 2.5 Italia License.





#### (cc) BY-NC-SA

SWift - Sign Writing improved fast transcriber by Fabrizio Borgia is licensed under a Creative Commons Attribuzione-Non commerciale-Condividi allo stesso modo 2.5 Italia License.



# Sign recording



# Usability study (1)



# Usability study (2)



# Usability study (3)



#### Usability study: session recording



#### **Evaluation results**





#### Conclusions an future work



#### Conclusions an future work