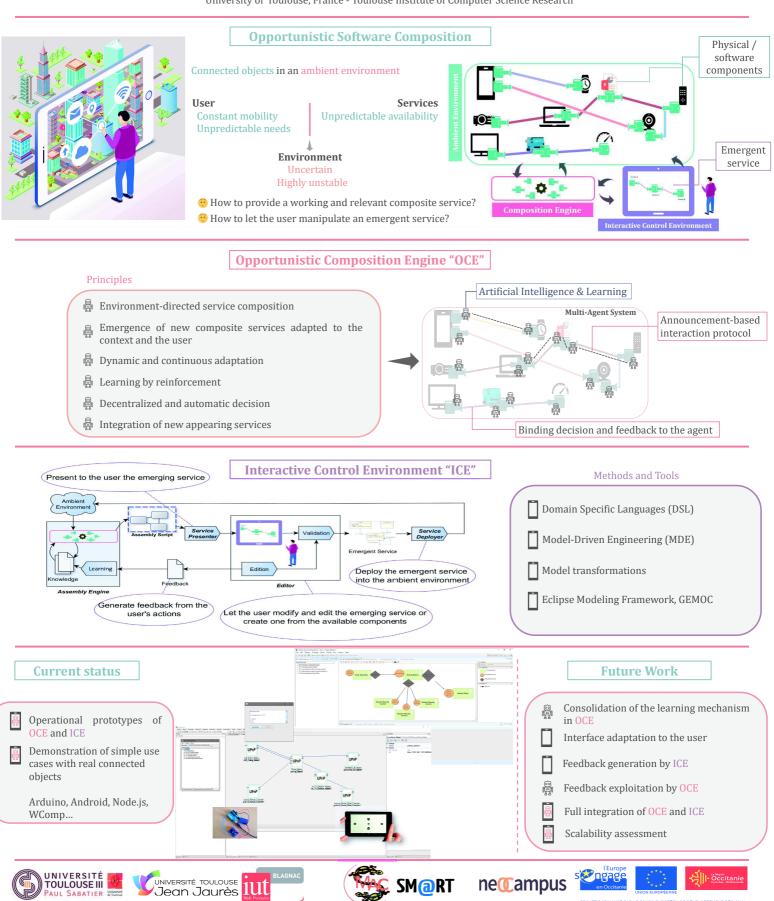

# **Emergence of Composite Services in Smart Environments**

Maroun KOUSSAIFI, Walid YOUNES Françoise ADREIT, Jean-Paul ARCANGELI, Jean-Michel BRUEL and Sylvie TROUILHET

firstname.lastname@irit.fr

University of Toulouse, France - Toulouse Institute of Computer Science Research