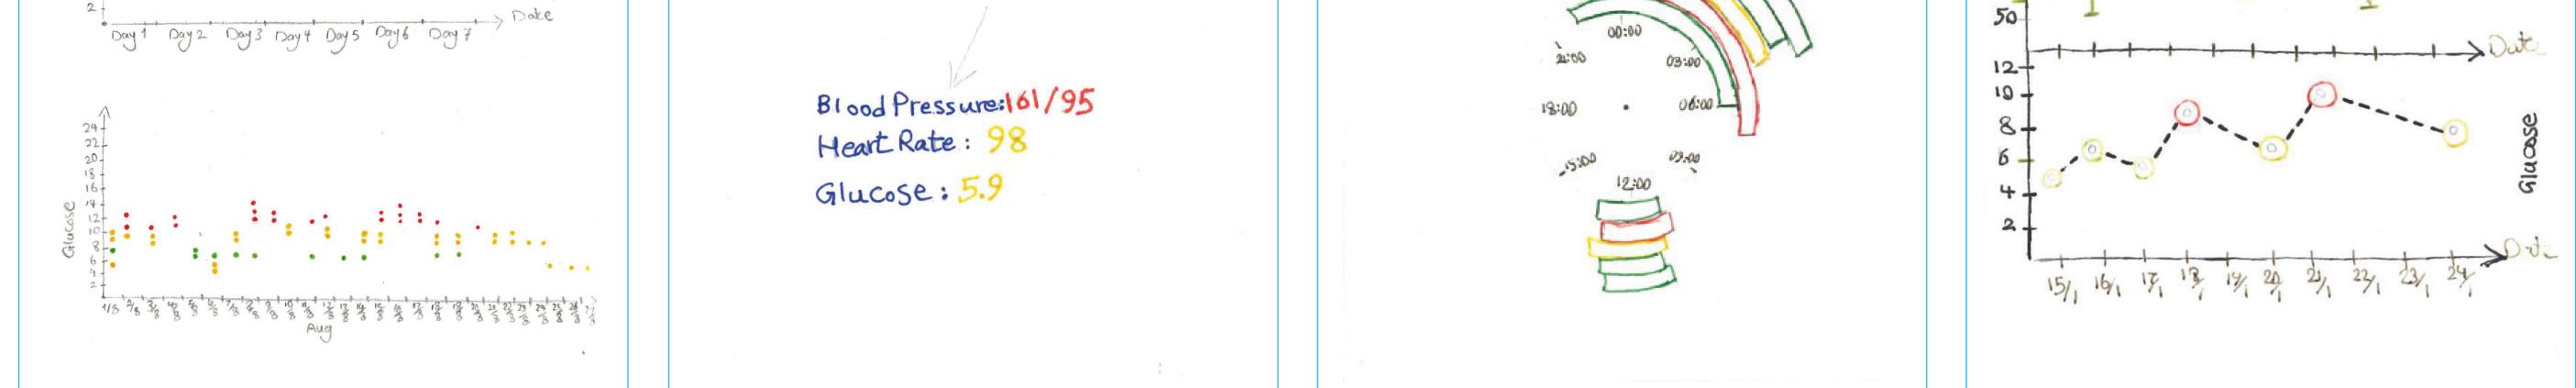

## **Visualization Sketches**

We designed various visualizations representing patient-generated data tailored to each patient.