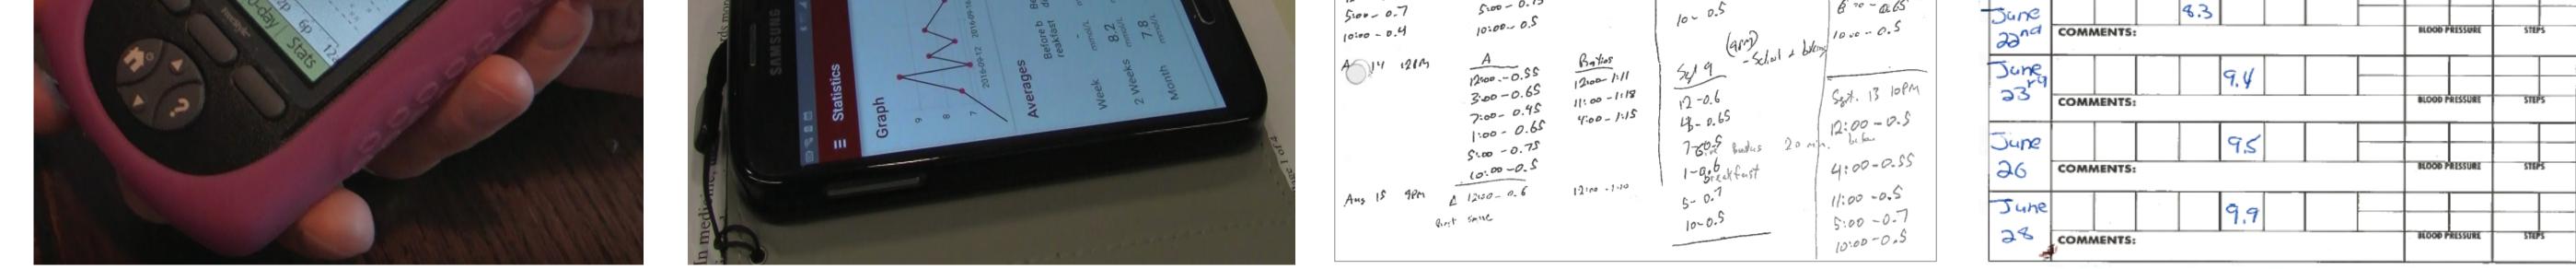

## **Patient Study**

We interviewed four patients with diabetes and obtained a sample of patient-generated data.

|                                                                                                                                                                                                                                                                                                                                                                                                                                                                                                                                                                                                                                                                                                                                                                                                                                                                                                                                                                                                                                                                                                                                                                                                                                                                                                                                                                                                                                                                                                                                                                                                                                                                                                                                                                                                                                                                                                                                                                                                                                                                                                                                |                                                                                                                                                                                                                                                                                                                                                                                                                                                                                                                                                                                                                                                                                                                                                                                                                                                                                                                                                                                                                                                                                                                                                                                                                                                                                                                                                                                                                                                                                                                                                                                                                                                                                                                                                                                                                                                                                                                                                                                                                                                                                                                                   | Standard Basel + School) Harrison                                                                                                                                                          | Sept-11 1222PM            | BLOOD GLUCOSE       | INSULIN / PILLS                     |
|--------------------------------------------------------------------------------------------------------------------------------------------------------------------------------------------------------------------------------------------------------------------------------------------------------------------------------------------------------------------------------------------------------------------------------------------------------------------------------------------------------------------------------------------------------------------------------------------------------------------------------------------------------------------------------------------------------------------------------------------------------------------------------------------------------------------------------------------------------------------------------------------------------------------------------------------------------------------------------------------------------------------------------------------------------------------------------------------------------------------------------------------------------------------------------------------------------------------------------------------------------------------------------------------------------------------------------------------------------------------------------------------------------------------------------------------------------------------------------------------------------------------------------------------------------------------------------------------------------------------------------------------------------------------------------------------------------------------------------------------------------------------------------------------------------------------------------------------------------------------------------------------------------------------------------------------------------------------------------------------------------------------------------------------------------------------------------------------------------------------------------|-----------------------------------------------------------------------------------------------------------------------------------------------------------------------------------------------------------------------------------------------------------------------------------------------------------------------------------------------------------------------------------------------------------------------------------------------------------------------------------------------------------------------------------------------------------------------------------------------------------------------------------------------------------------------------------------------------------------------------------------------------------------------------------------------------------------------------------------------------------------------------------------------------------------------------------------------------------------------------------------------------------------------------------------------------------------------------------------------------------------------------------------------------------------------------------------------------------------------------------------------------------------------------------------------------------------------------------------------------------------------------------------------------------------------------------------------------------------------------------------------------------------------------------------------------------------------------------------------------------------------------------------------------------------------------------------------------------------------------------------------------------------------------------------------------------------------------------------------------------------------------------------------------------------------------------------------------------------------------------------------------------------------------------------------------------------------------------------------------------------------------------|--------------------------------------------------------------------------------------------------------------------------------------------------------------------------------------------|---------------------------|---------------------|-------------------------------------|
|                                                                                                                                                                                                                                                                                                                                                                                                                                                                                                                                                                                                                                                                                                                                                                                                                                                                                                                                                                                                                                                                                                                                                                                                                                                                                                                                                                                                                                                                                                                                                                                                                                                                                                                                                                                                                                                                                                                                                                                                                                                                                                                                |                                                                                                                                                                                                                                                                                                                                                                                                                                                                                                                                                                                                                                                                                                                                                                                                                                                                                                                                                                                                                                                                                                                                                                                                                                                                                                                                                                                                                                                                                                                                                                                                                                                                                                                                                                                                                                                                                                                                                                                                                                                                                                                                   | $\begin{array}{cccccccccccccccccccccccccccccccccccc$                                                                                                                                       | (2-0.55<br>4-0.6          |                     | TYPE BREAK-<br>FAST LUNCH SUPPER BE |
|                                                                                                                                                                                                                                                                                                                                                                                                                                                                                                                                                                                                                                                                                                                                                                                                                                                                                                                                                                                                                                                                                                                                                                                                                                                                                                                                                                                                                                                                                                                                                                                                                                                                                                                                                                                                                                                                                                                                                                                                                                                                                                                                | Re parints                                                                                                                                                                                                                                                                                                                                                                                                                                                                                                                                                                                                                                                                                                                                                                                                                                                                                                                                                                                                                                                                                                                                                                                                                                                                                                                                                                                                                                                                                                                                                                                                                                                                                                                                                                                                                                                                                                                                                                                                                                                                                                                        | $\begin{array}{cccccccccccccccccccccccccccccccccccc$                                                                                                                                       | 5:00-0.65                 | TUNE 10.8 COMMENTS: | BLOOD PRESSURE STEPS                |
| Ten and The second seco | Patient-centred<br>Affection of the second of t | $\frac{1000^{2} - 0.6}{12.7}$ $\frac{1000^{2} - 0.6^{2}}{14.05}$ $\frac{1000^{2} - 0.6^{2}}{14.05}$ $\frac{500^{2} - 1}{12 - 0.6}$ $\frac{12 - 100}{12 - 100}$ $\frac{12 - 0.6}{12 - 100}$ | 10-0-5<br>5:57. 12 8.4.4  | Sume 9.8            | BLOOD PRESSURE STEPS                |
| 20 20 + + + + + + + + + + + + + + + + +                                                                                                                                                                                                                                                                                                                                                                                                                                                                                                                                                                                                                                                                                                                                                                                                                                                                                                                                                                                                                                                                                                                                                                                                                                                                                                                                                                                                                                                                                                                                                                                                                                                                                                                                                                                                                                                                                                                                                                                                                                                                                        | entred care.                                                                                                                                                                                                                                                                                                                                                                                                                                                                                                                                                                                                                                                                                                                                                                                                                                                                                                                                                                                                                                                                                                                                                                                                                                                                                                                                                                                                                                                                                                                                                                                                                                                                                                                                                                                                                                                                                                                                                                                                                                                                                                                      | $\begin{array}{c ccccccccccccccccccccccccccccccccccc$                                                                                                                                      | 12:00 - 0.5<br>4:00- 0.55 | June 145            |                                     |