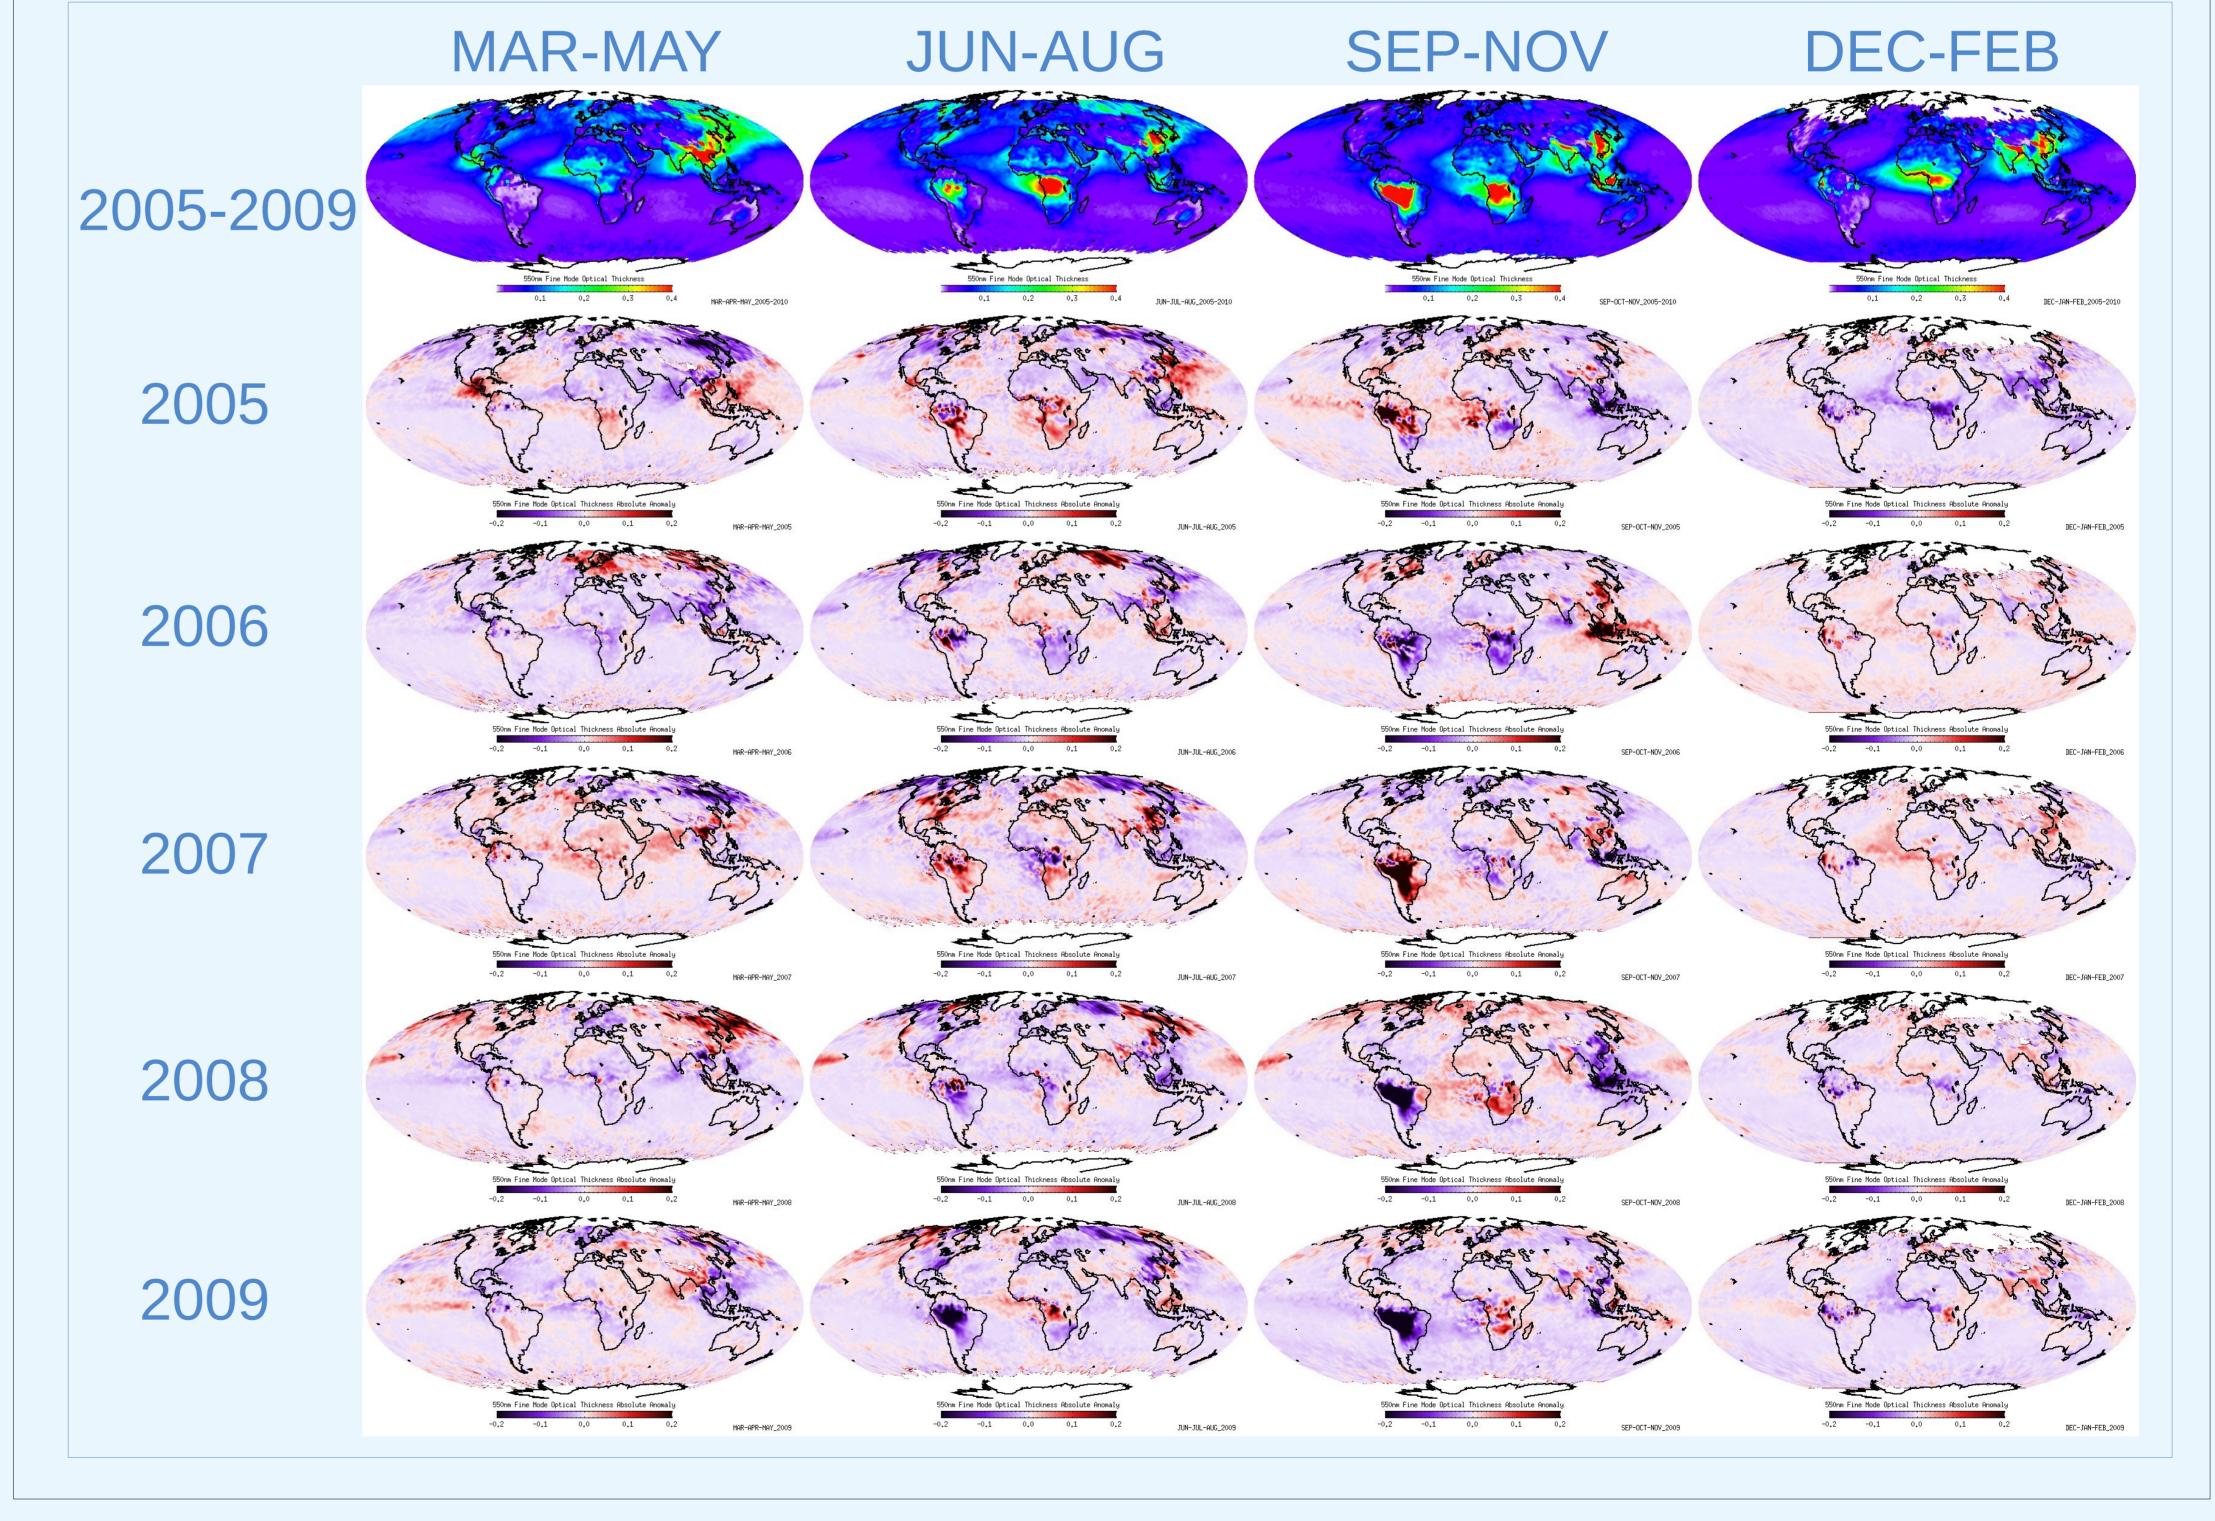

## 5-Year Global Seasonal Fine Mode Aerosol Optical Depth

&

## Yearly Anomalies

(Fine Mode AOD resulting from particules within the accumulation mode)

blue indicates seasonal values lower than the long-term average, while red indicates values higher than average