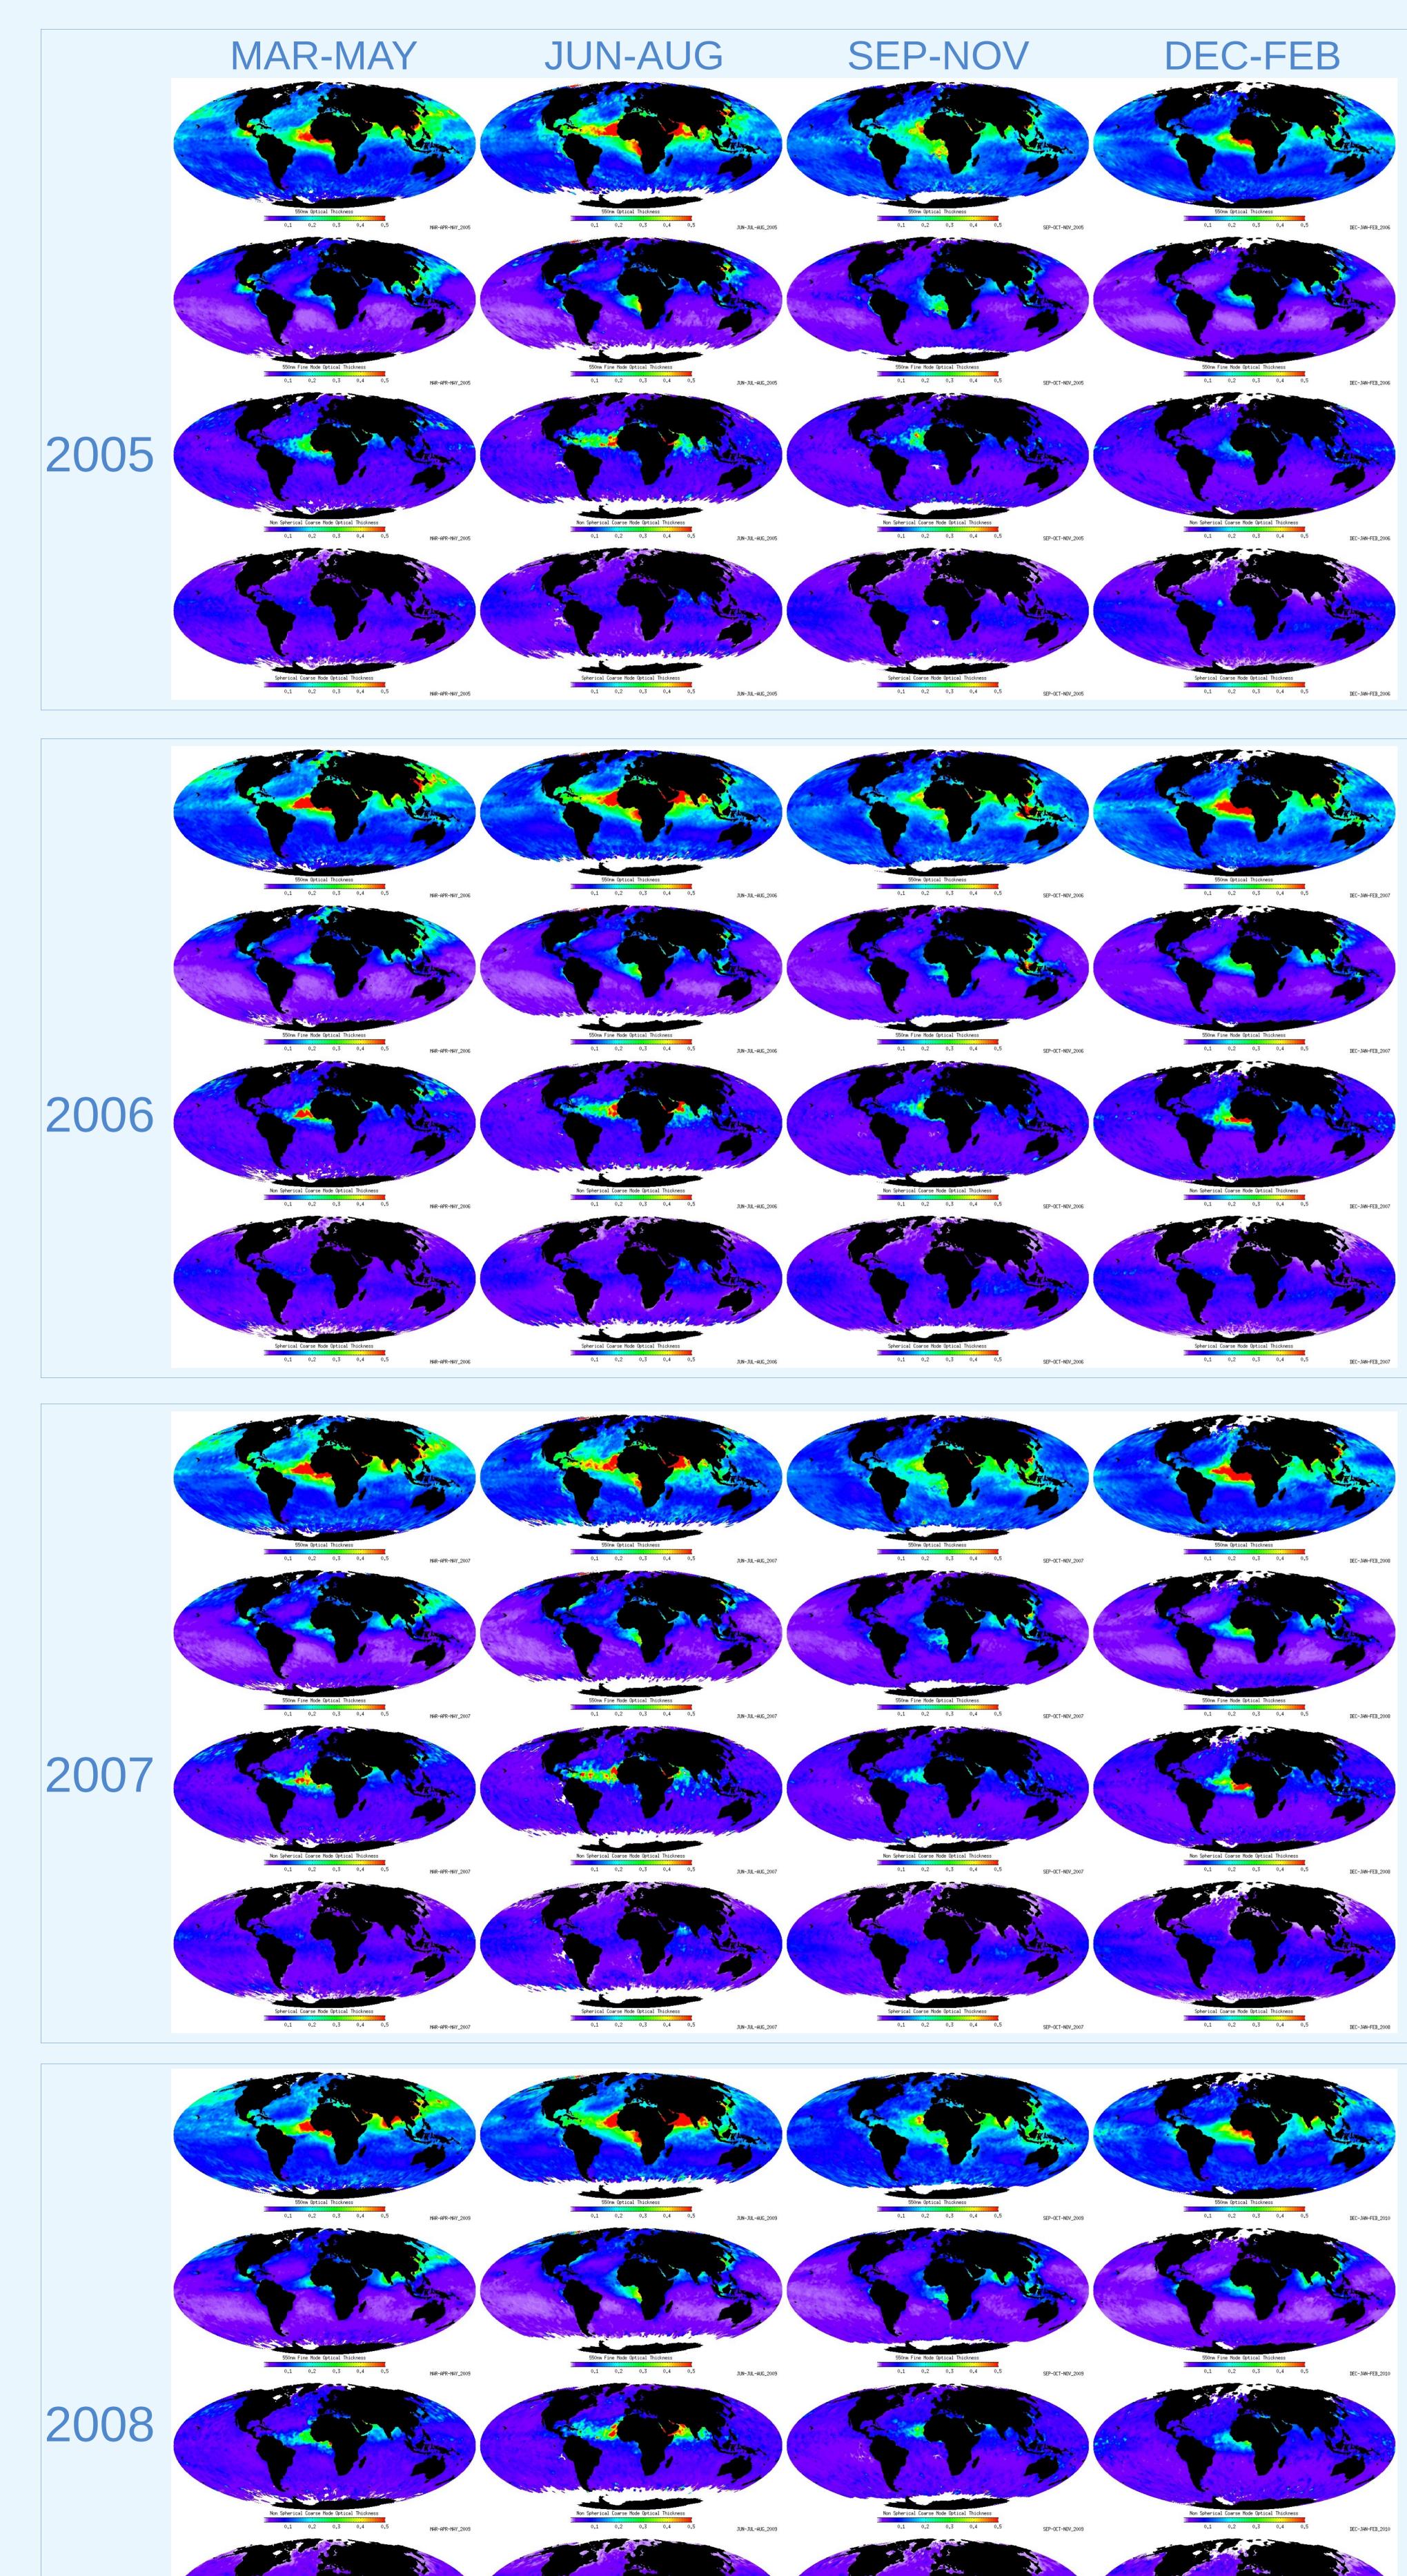

## 5 Years of PARASOL Products: Aerosols

5-Year Seasonal Aerosol Optical Depth Average over Ocean

- 1<sup>s</sup> row: Total Aerosol Optical Depth (AOD) at 550 nm
- $2^{m}$  row: Fine Mode AOD (resulting from particules within the accumulation mode)
- 3<sup>rd</sup> row: AOD resulting from non-spherical particles within the coarse mode
- 4<sup>th</sup> row: AOD resulting from spherical particles within the coarse mode