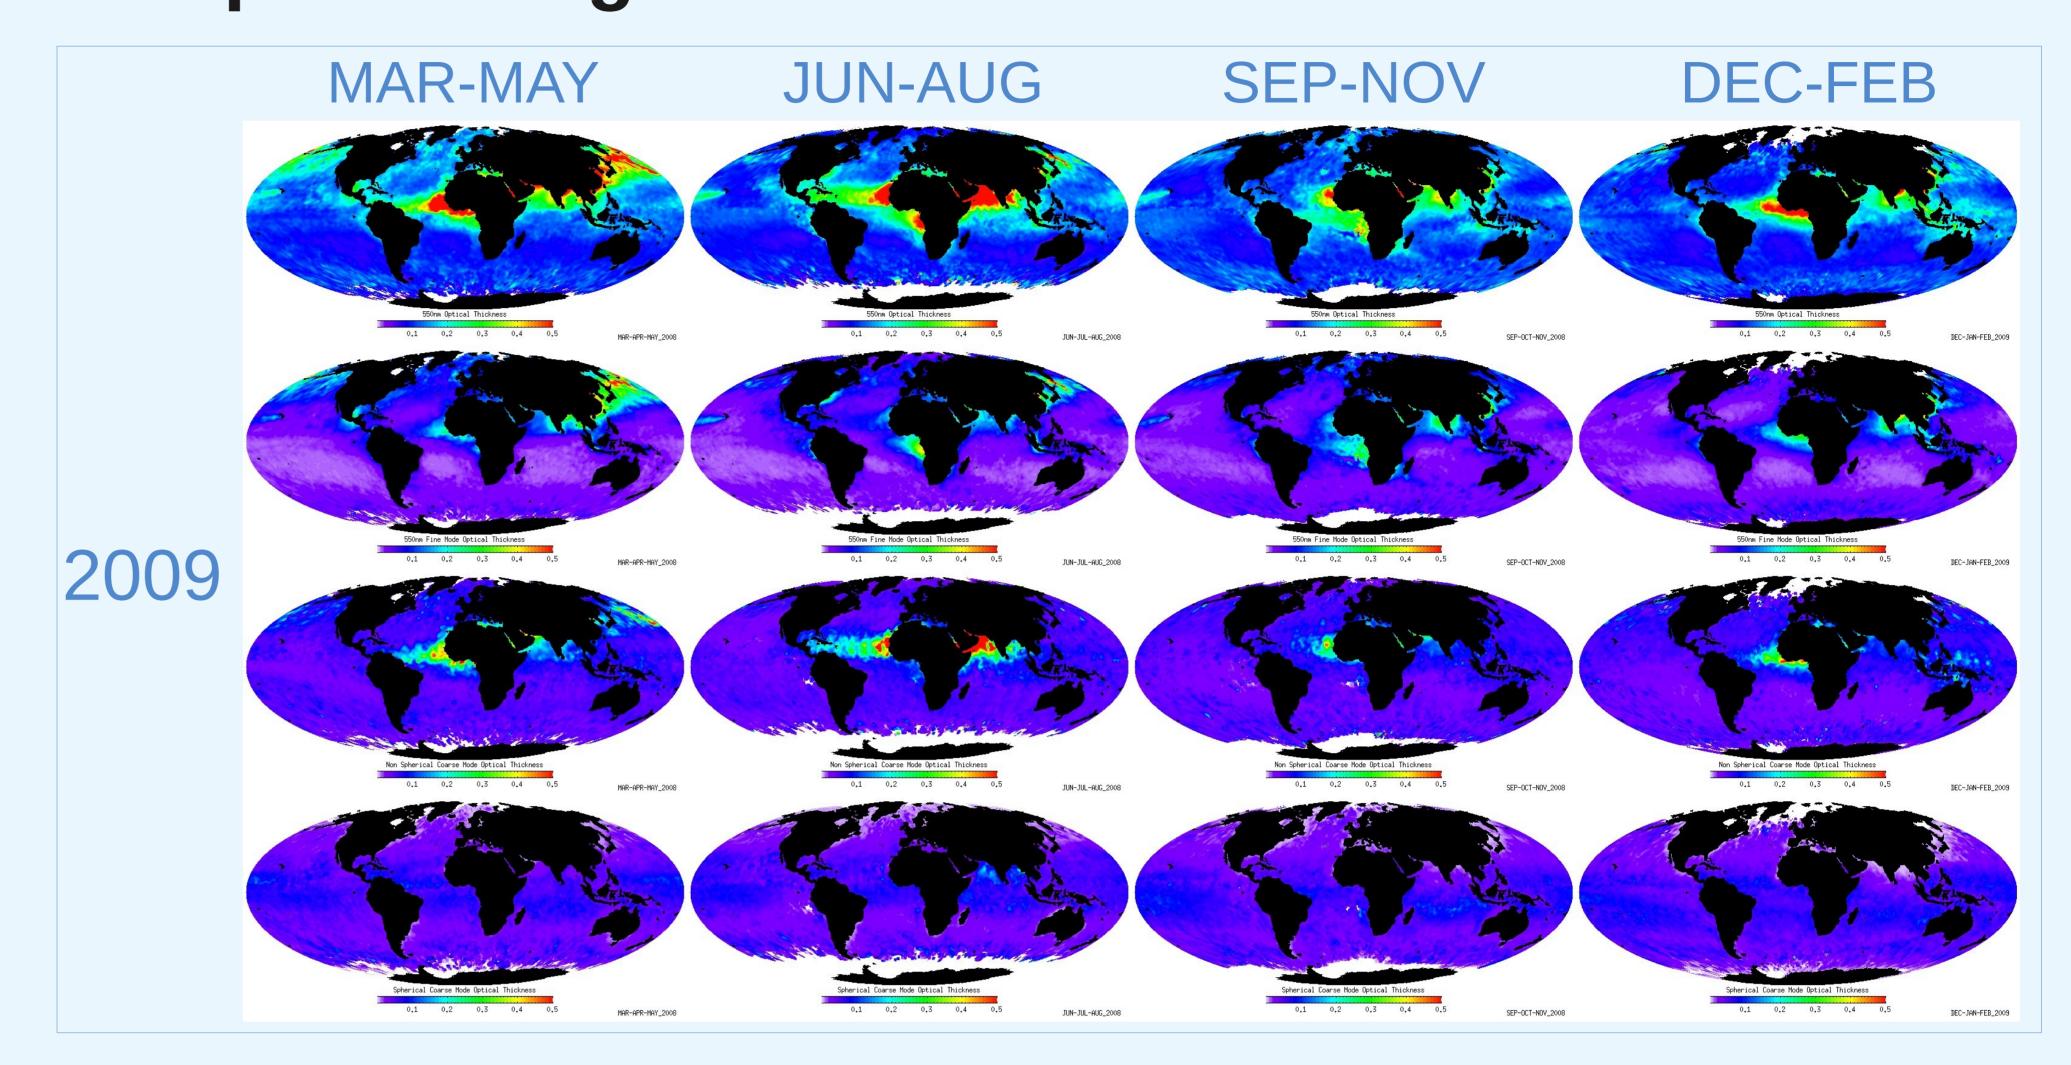

## 5 Years of PARASOL Products: Aerosols

5-Year Seasonal Aerosol Optical Depth Average over Ocean

- 1<sup>s</sup> row: Total Aerosol Optical Depth (AOD) at 550 nm
- $2^{m}$  row: Fine Mode AOD (resulting from particules within the accumulation mode)
- 3<sup>rd</sup> row: AOD resulting from non-spherical particles within the coarse mode
- 4<sup>th</sup> row: AOD resulting from spherical particles within the coarse mode