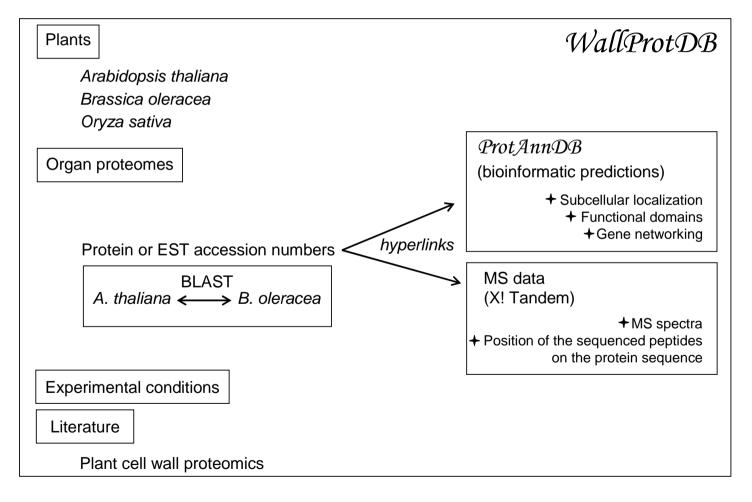

## Supporting information Fig. 2: Content of WallProtDB

WallProtDB is a cell wall proteomic database (http://www.polebio.scsv.ups-tlse.fr/WallProtDB/) which was updated to include *B. oleracea* proteomic data. Information about experimental conditions, and published cell wall proteomes of *A. thaliana*, and *O. sativa* is available. Each protein accession number is linked to the ProtAnnDB (http://www.polebio.scsv.ups-tlse.fr/ProtAnnDB/) database including bioinformatics predictions about subcellular localization, functional domains, and gene networking. LC-MS/MS data allowing *B. oleracea* protein identification was included using X! Tandem (http://www.thegpm.org/tandem/). Literature dealing with plant cell wall proteomics is provided.